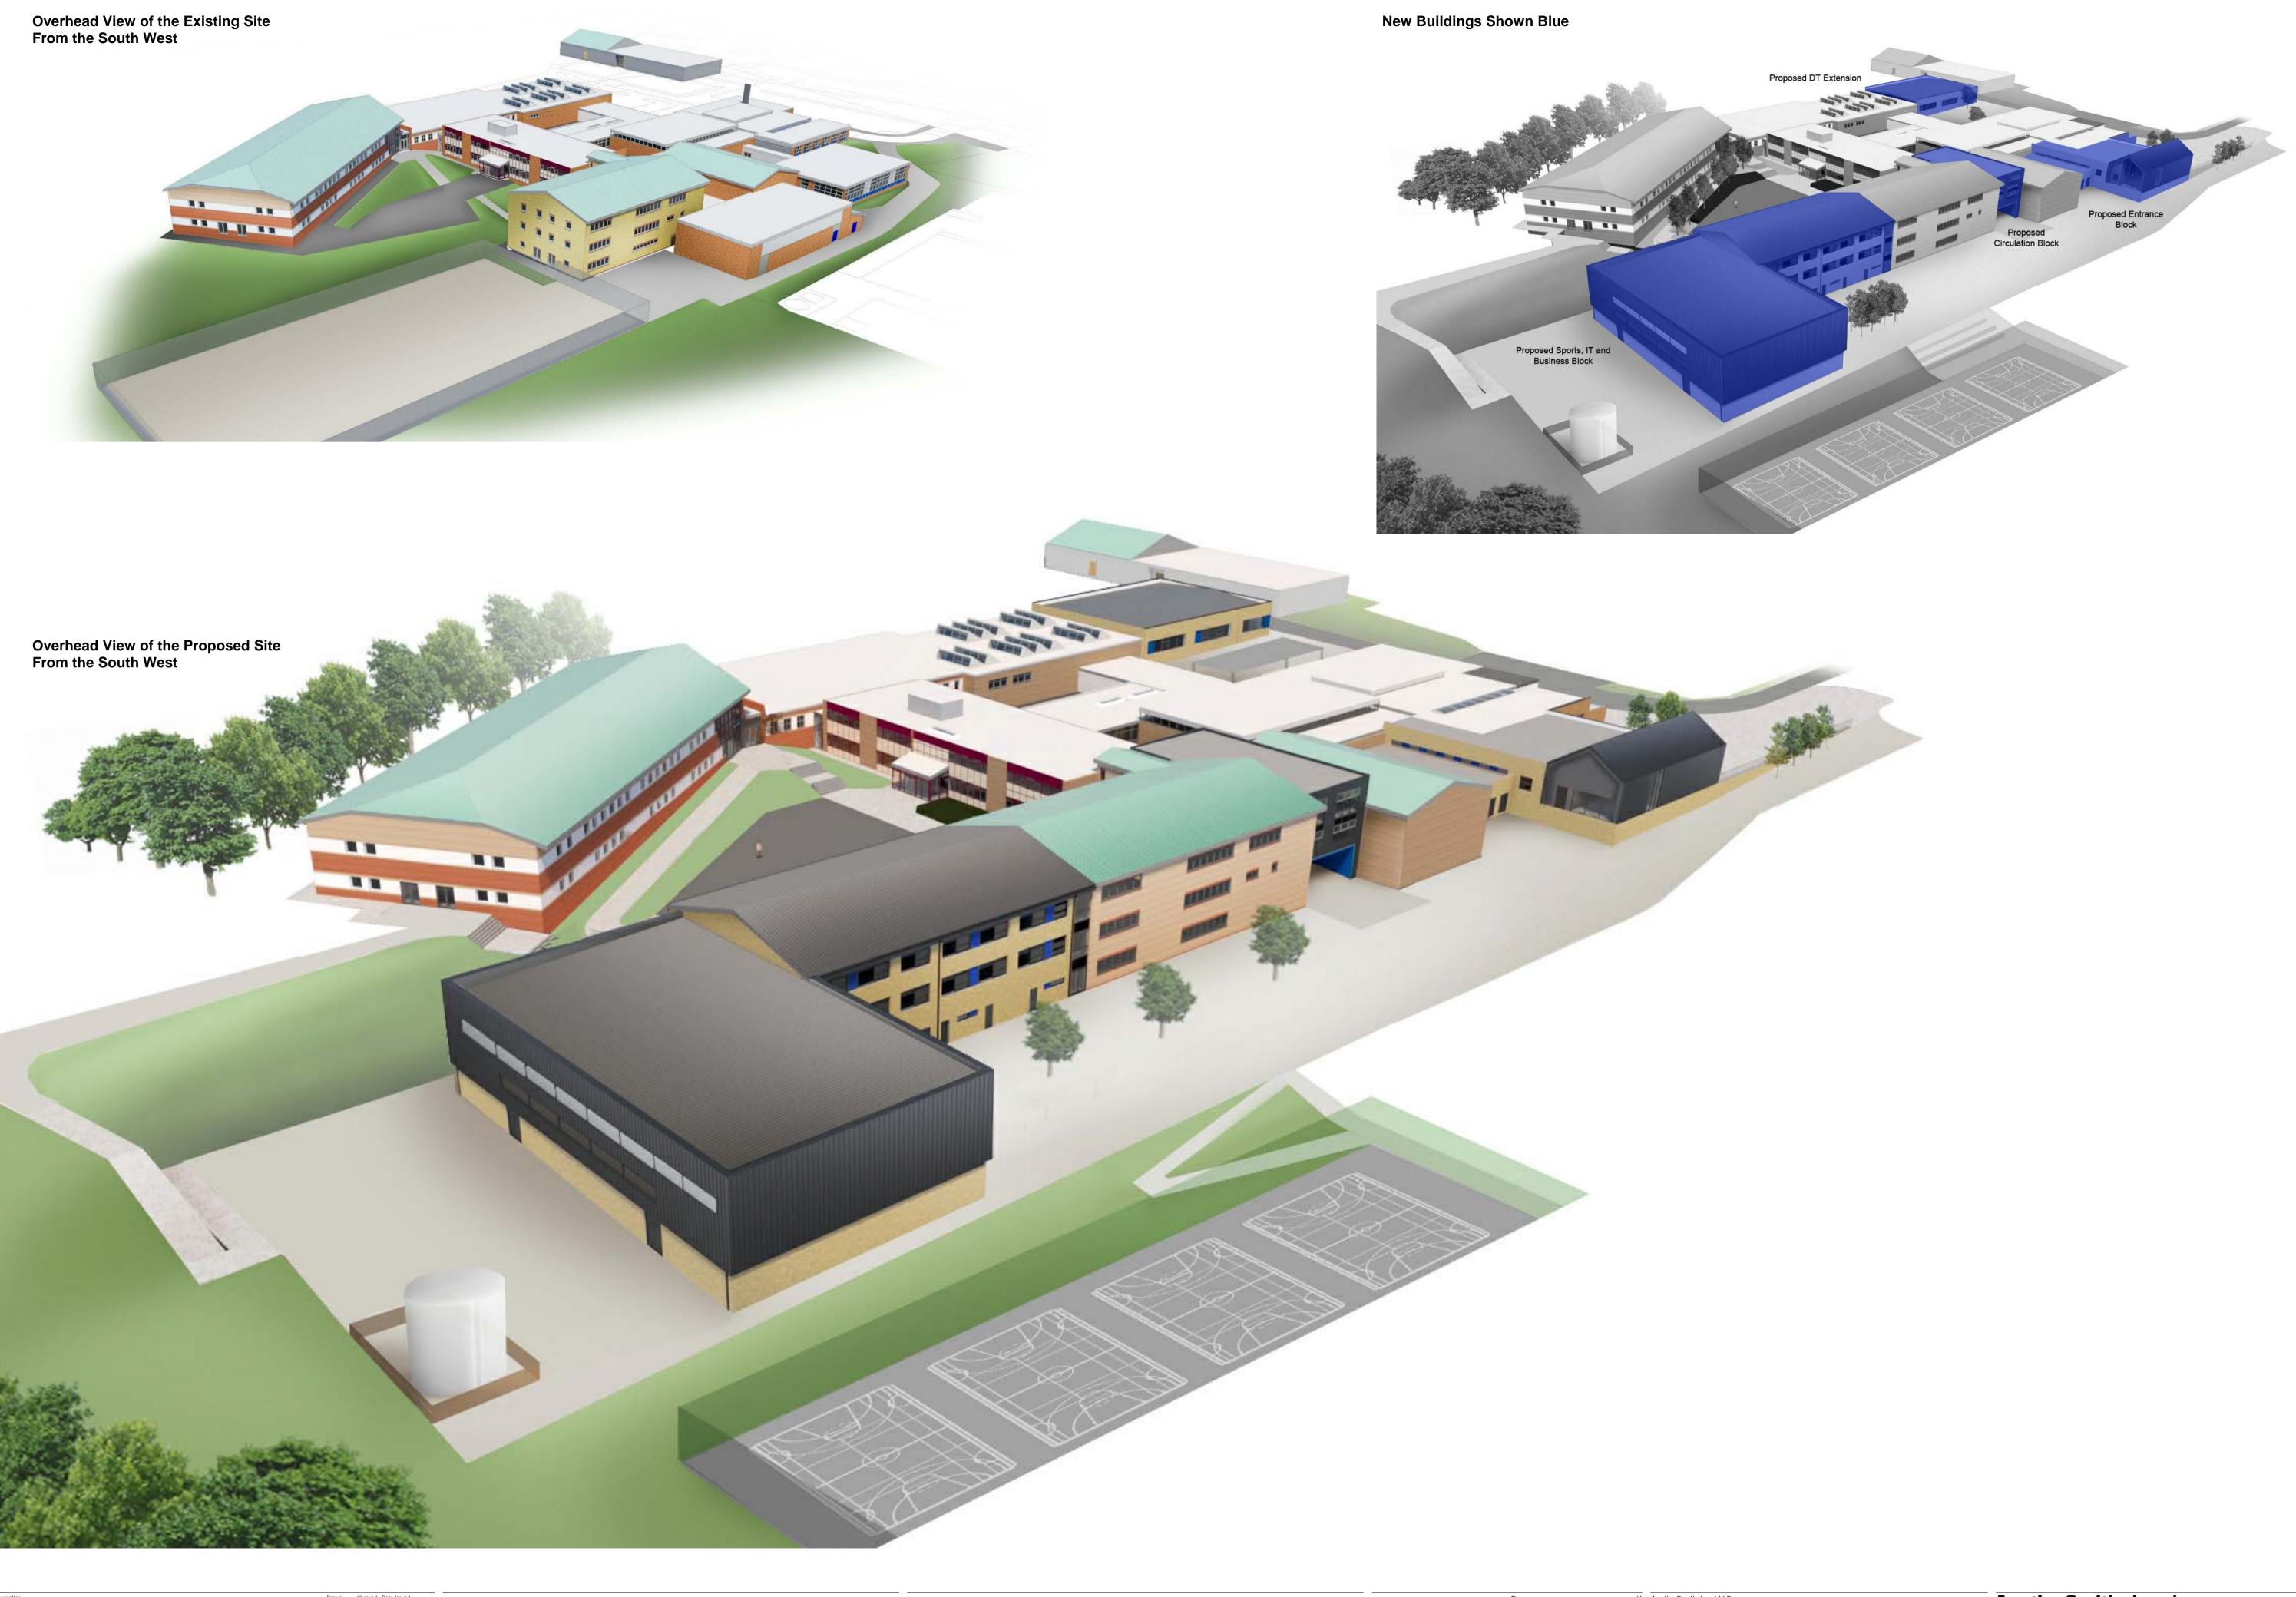

## Austin-Smith:Lord Project Ysgol Bro Morgannwg

| Description Overhead View from the South West |                         |          |    |  |   |  |  |   |  |   |   |  |  |
|-----------------------------------------------|-------------------------|----------|----|--|---|--|--|---|--|---|---|--|--|
| Job No.                                       | Drawing No.             | Revision | P2 |  |   |  |  |   |  |   |   |  |  |
| 318052                                        | YBM- ASL- 00- ZZ- DR- A | - 0930   | _  |  | _ |  |  | _ |  | _ | _ |  |  |