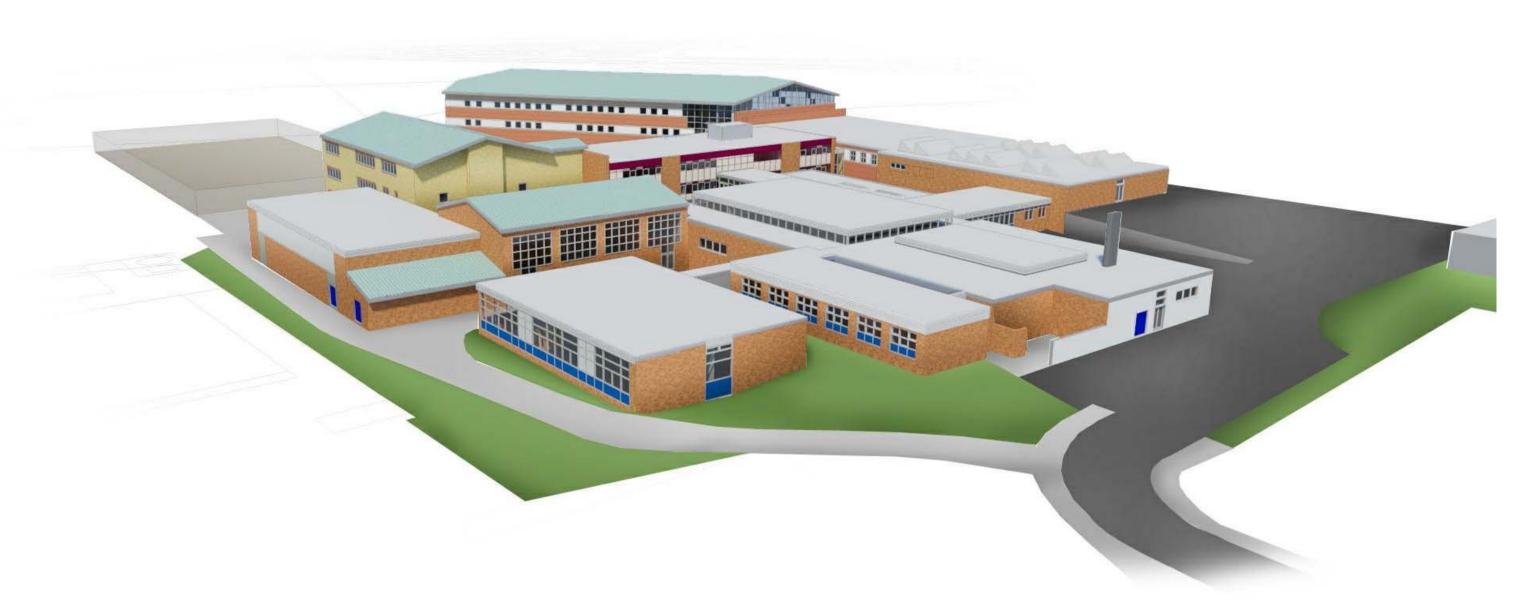

Overhead View of the Proposed Site From the South East

|    | Description     | Drawn | Checked | Date Issued |
|----|-----------------|-------|---------|-------------|
| P1 | Draft PAC Issue | MW    |         | 18/01/19    |
| P2 | PAC Issue       | MW    |         | 25/01/19    |
|    |                 |       |         |             |
|    |                 |       |         |             |
|    |                 |       |         |             |
|    |                 |       |         |             |
|    |                 |       |         |             |
|    |                 |       |         |             |
|    |                 |       |         |             |
|    |                 |       |         |             |

## Austin-Smith: Lord Project Ysgol Bro Morgannwg Description Overhead View from The South East

Drawing No. Revision

YBM- ASL- 00- ZZ- DR- A- 0929

Revision P2