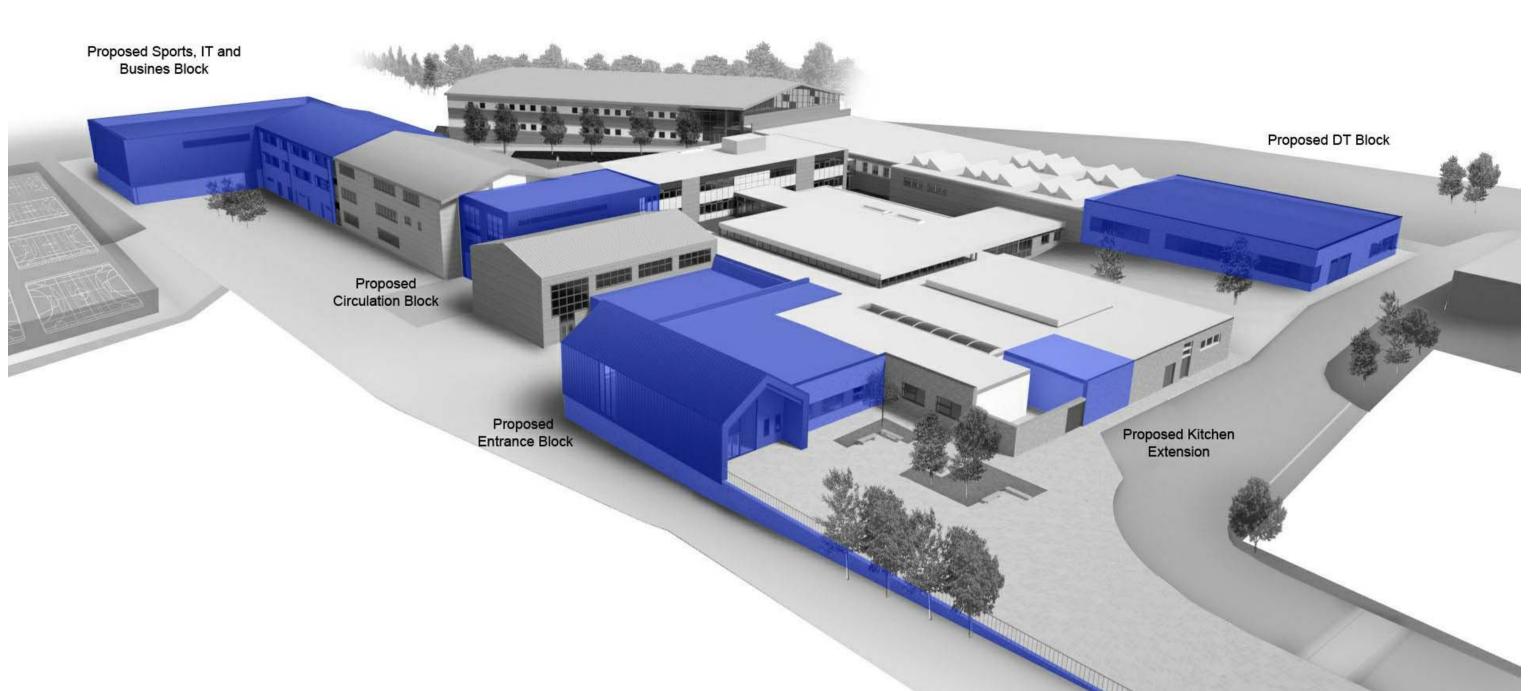

Overhead View of the Proposed Site From the South East

|    | Description     | Drawn | Checked | Date Issued |
|----|-----------------|-------|---------|-------------|
| P1 | Draft PAC Issue | MW    |         | 18/01/19    |
| P2 | PAC Issue       | MW    |         | 25/01/19    |
|    |                 |       |         |             |
|    |                 |       |         |             |
|    |                 |       |         |             |
|    |                 |       |         |             |
|    |                 |       |         |             |
|    |                 |       |         |             |
|    |                 |       |         |             |
|    |                 |       |         |             |

## Austin-Smith: Lord Project Ysgol Bro Morgannwg Description Overhead View from The South East

Drawing No. Revision

YBM- ASL- 00- ZZ- DR- A- 0929

Revision P2