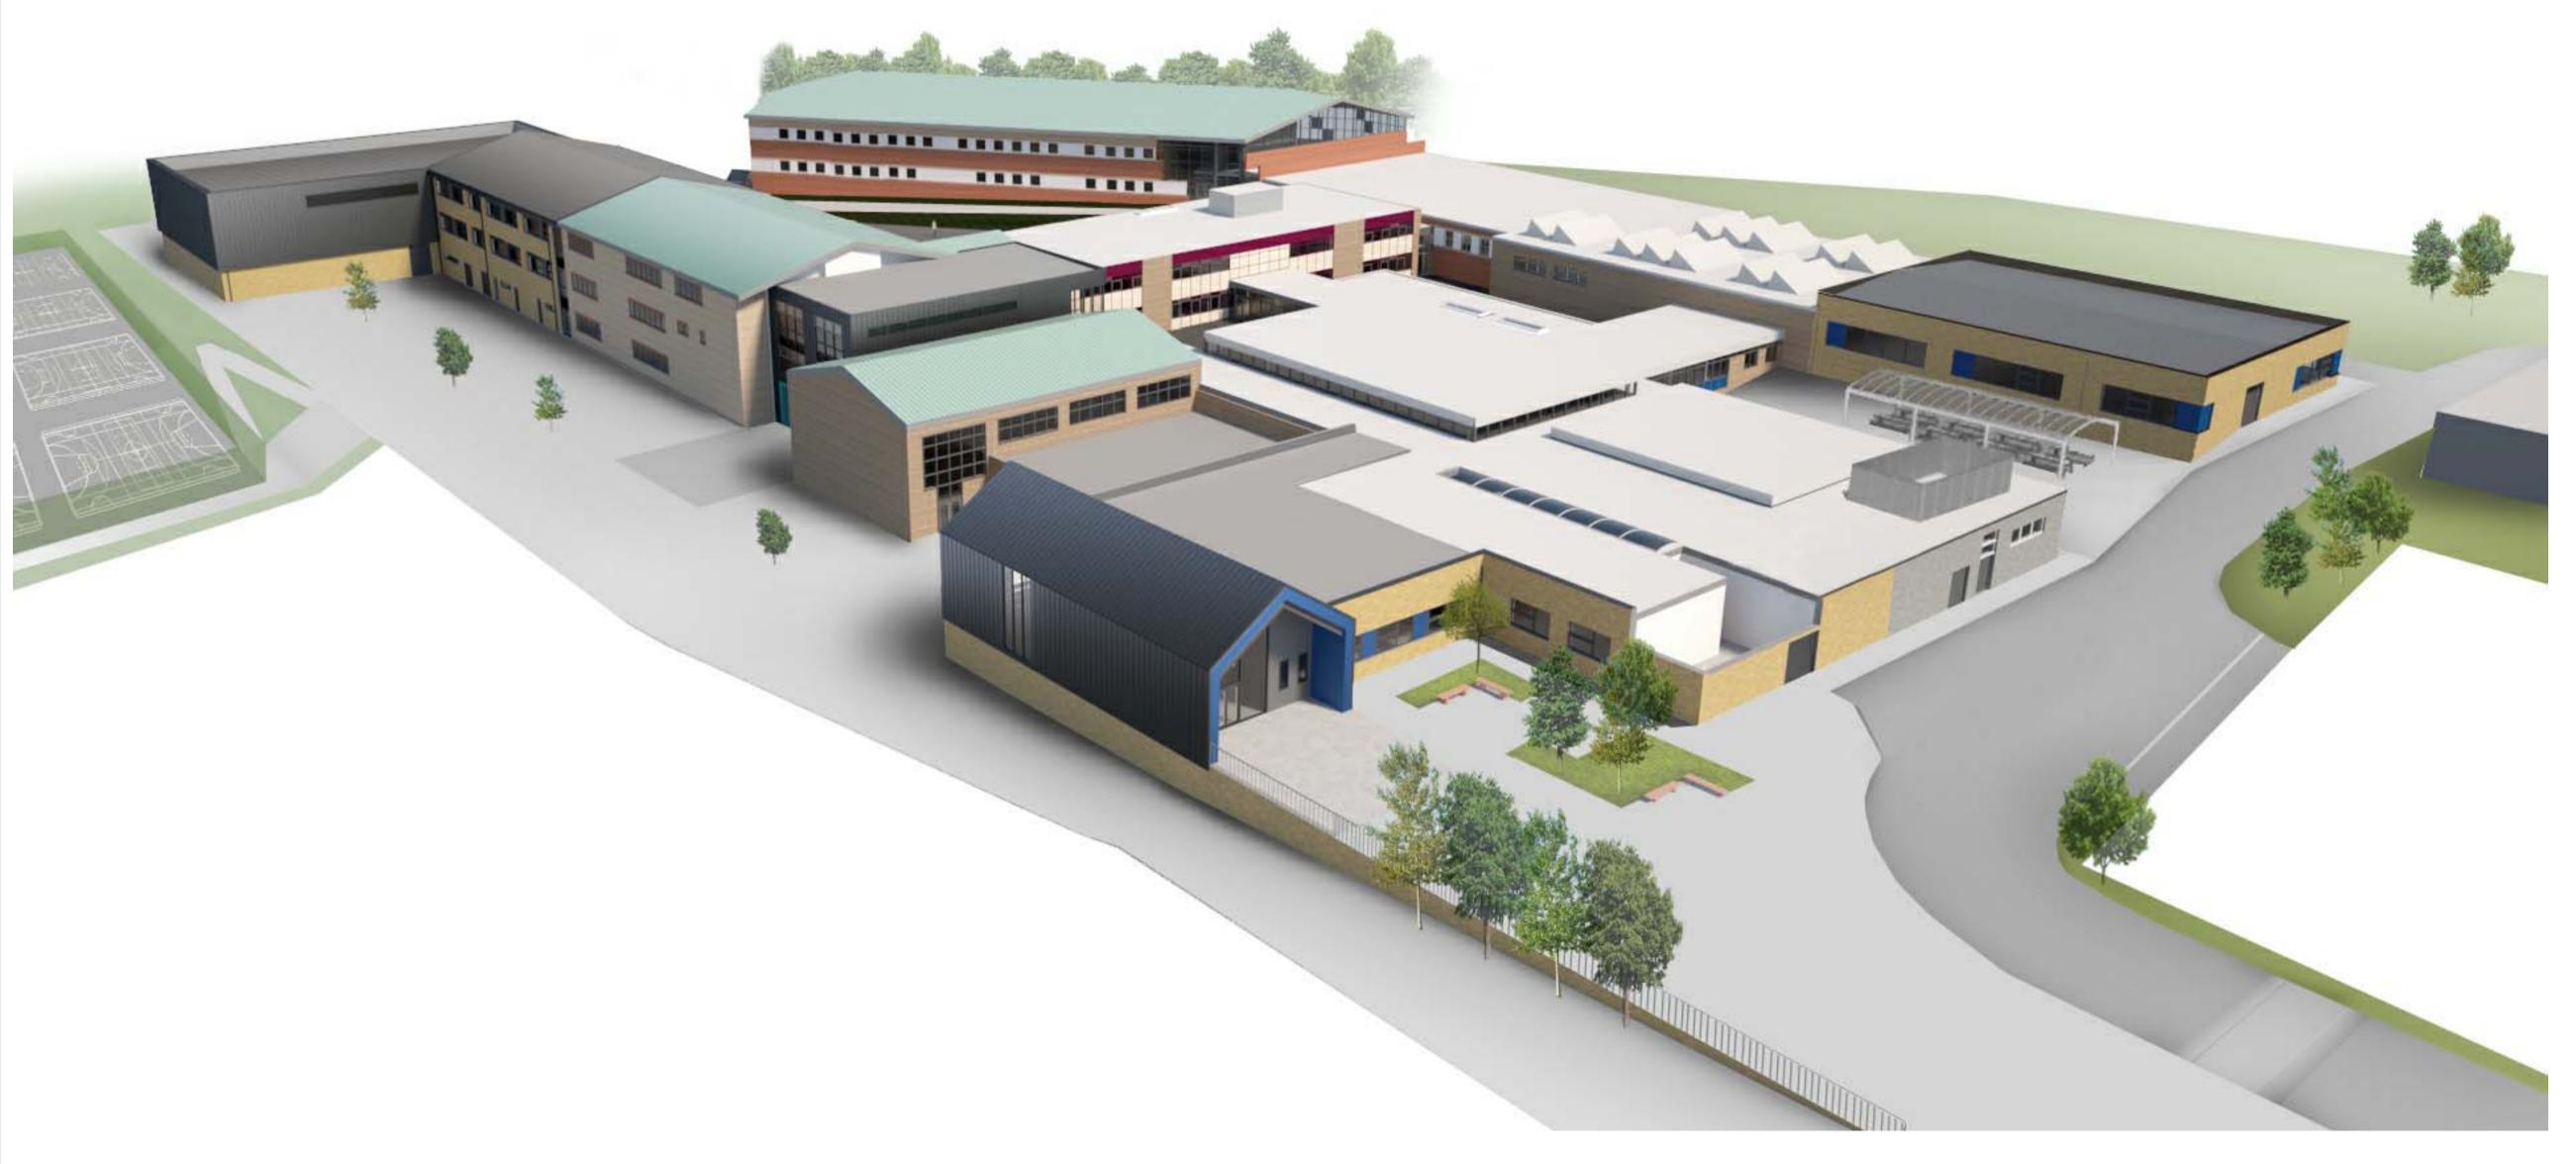

Overhead View of the Proposed Site From the South East

|    | Description     | Drawn | Checked | Date Issued |
|----|-----------------|-------|---------|-------------|
| P1 | Draft PAC Issue | MW    |         | 18/01/19    |
| P2 | PAC Issue       | MW    |         | 25/01/19    |
|    |                 |       |         |             |
|    |                 |       |         |             |
|    |                 |       |         |             |
|    |                 |       |         |             |
|    |                 |       |         |             |
|    |                 |       |         |             |
|    |                 |       |         |             |
|    |                 |       |         |             |

## Austin-Smith: Lord Project Ysgol Bro Morgannwg Description Overhead View from The South East

Drawing No. Revision

YBM- ASL- 00- ZZ- DR- A- 0929

Revision P2