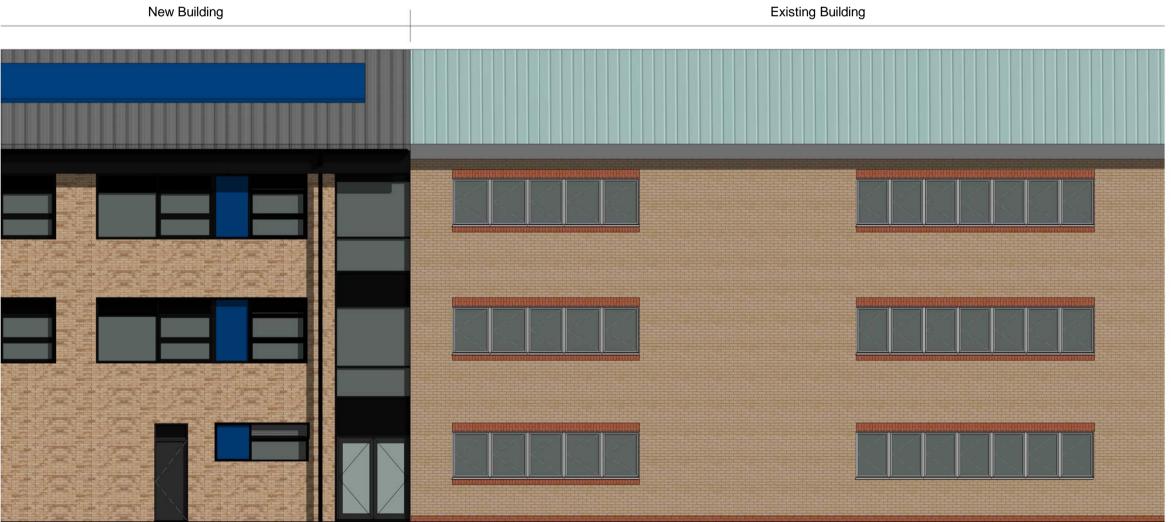

1a Existing Teaching Block Staircore - Existing

1b Existing Teaching Block Staircore - Proposed

Existing Teaching Block - Existing south Elevation

Changing Rooms to become New Classroom. New Windows Required.

2b Existing Teaching Block -Proposed South Elevation

| , | Description Stage 3 Draft Issue | Drawn | Checked | Date Issued |
|---|---------------------------------|-------|---------|-------------|
|   | Stage 3 Draft Issue             | MW    |         | 11/01/18    |
|   | PAC Submission                  | MW    |         | 18/01/19    |
|   |                                 |       |         |             |
|   |                                 |       |         |             |
|   |                                 |       |         |             |
|   |                                 |       |         |             |
|   |                                 |       |         |             |
|   |                                 |       |         |             |
|   |                                 |       |         |             |
|   |                                 |       |         |             |
|   |                                 |       |         |             |