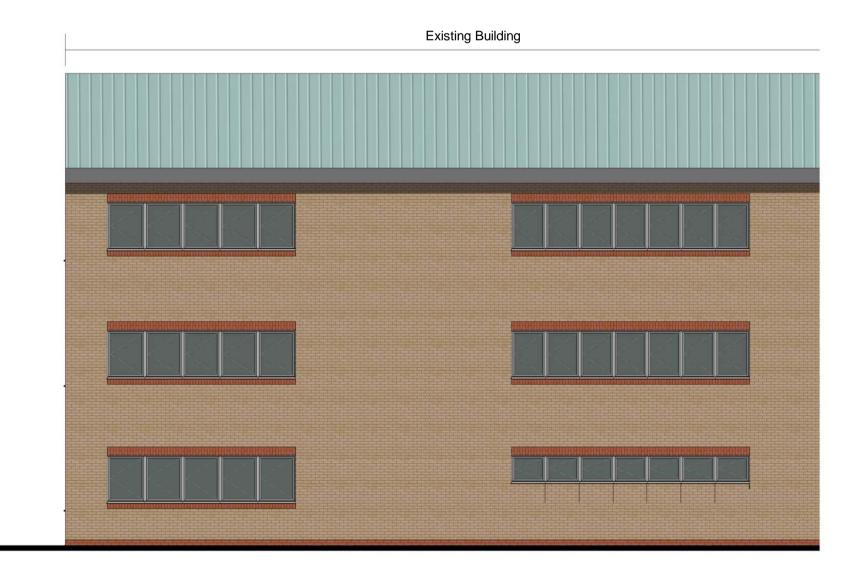

2b Existing Teaching Block -Proposed South Elevation

| , | Description Stage 3 Draft Issue | Drawn | Checked | Date Issued |
|---|---------------------------------|-------|---------|-------------|
|   | Stage 3 Draft Issue             | MW    |         | 11/01/18    |
|   | PAC Submission                  | MW    |         | 18/01/19    |
|   |                                 |       |         |             |
|   |                                 |       |         |             |
|   |                                 |       |         |             |
|   |                                 |       |         |             |
|   |                                 |       |         |             |
|   |                                 |       |         |             |
|   |                                 |       |         |             |
|   |                                 |       |         |             |
|   |                                 |       |         |             |