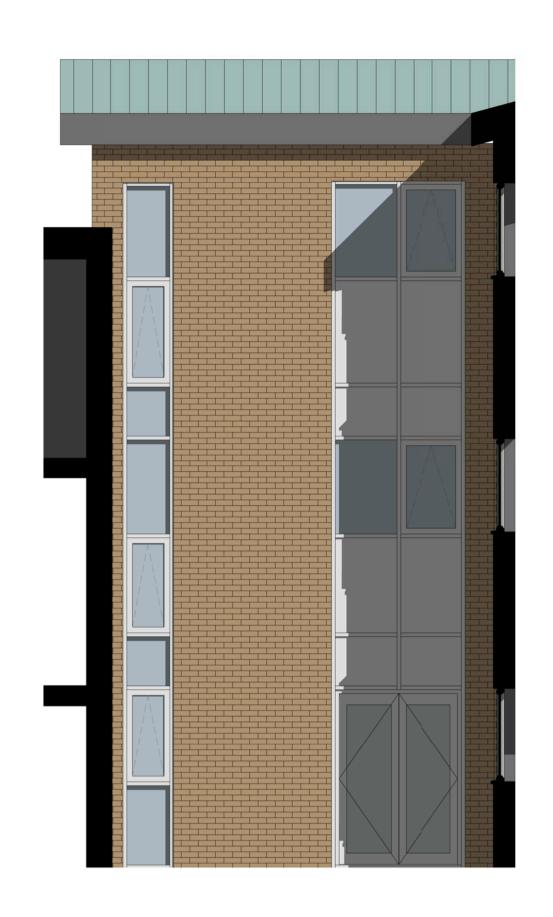

1a Existing Teaching Block Staircore - Existing

1b Existing Teaching Block Staircore - Proposed

Existing Teaching Block - Existing south Elevation

Changing Rooms to become New Classroom. New Windows Required.