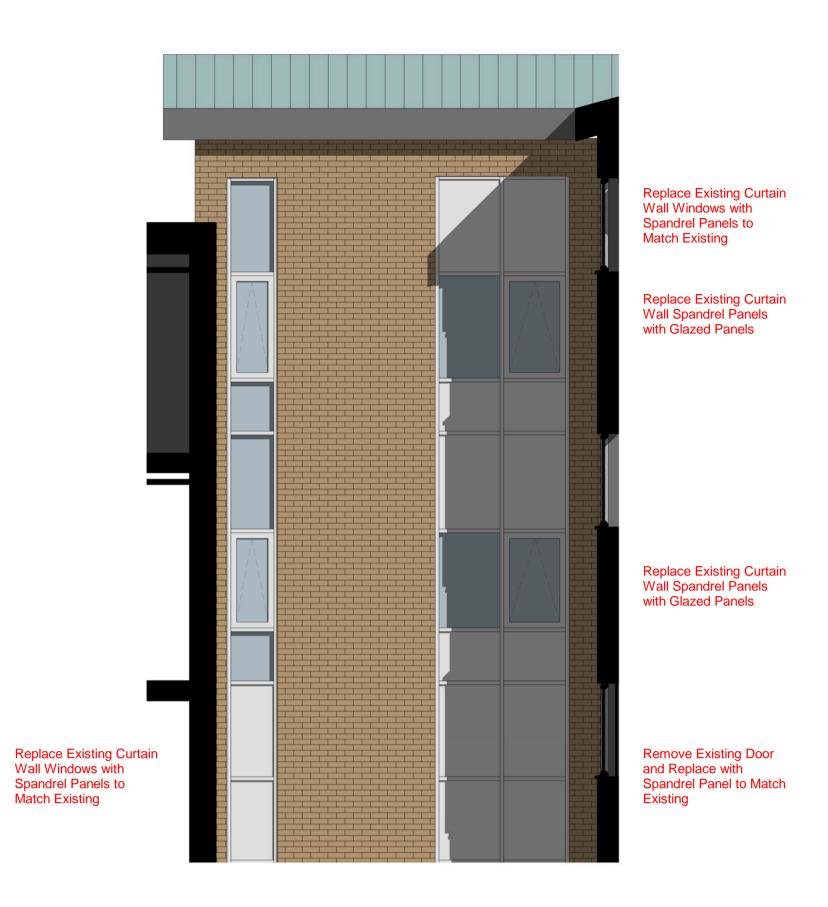

1a Existing Teaching Block Staircore - Existing

1b Existing Teaching Block Staircore - Proposed

Existing Teaching Block - Existing south Elevation

Changing Rooms to become New Classroom. New Windows Required.