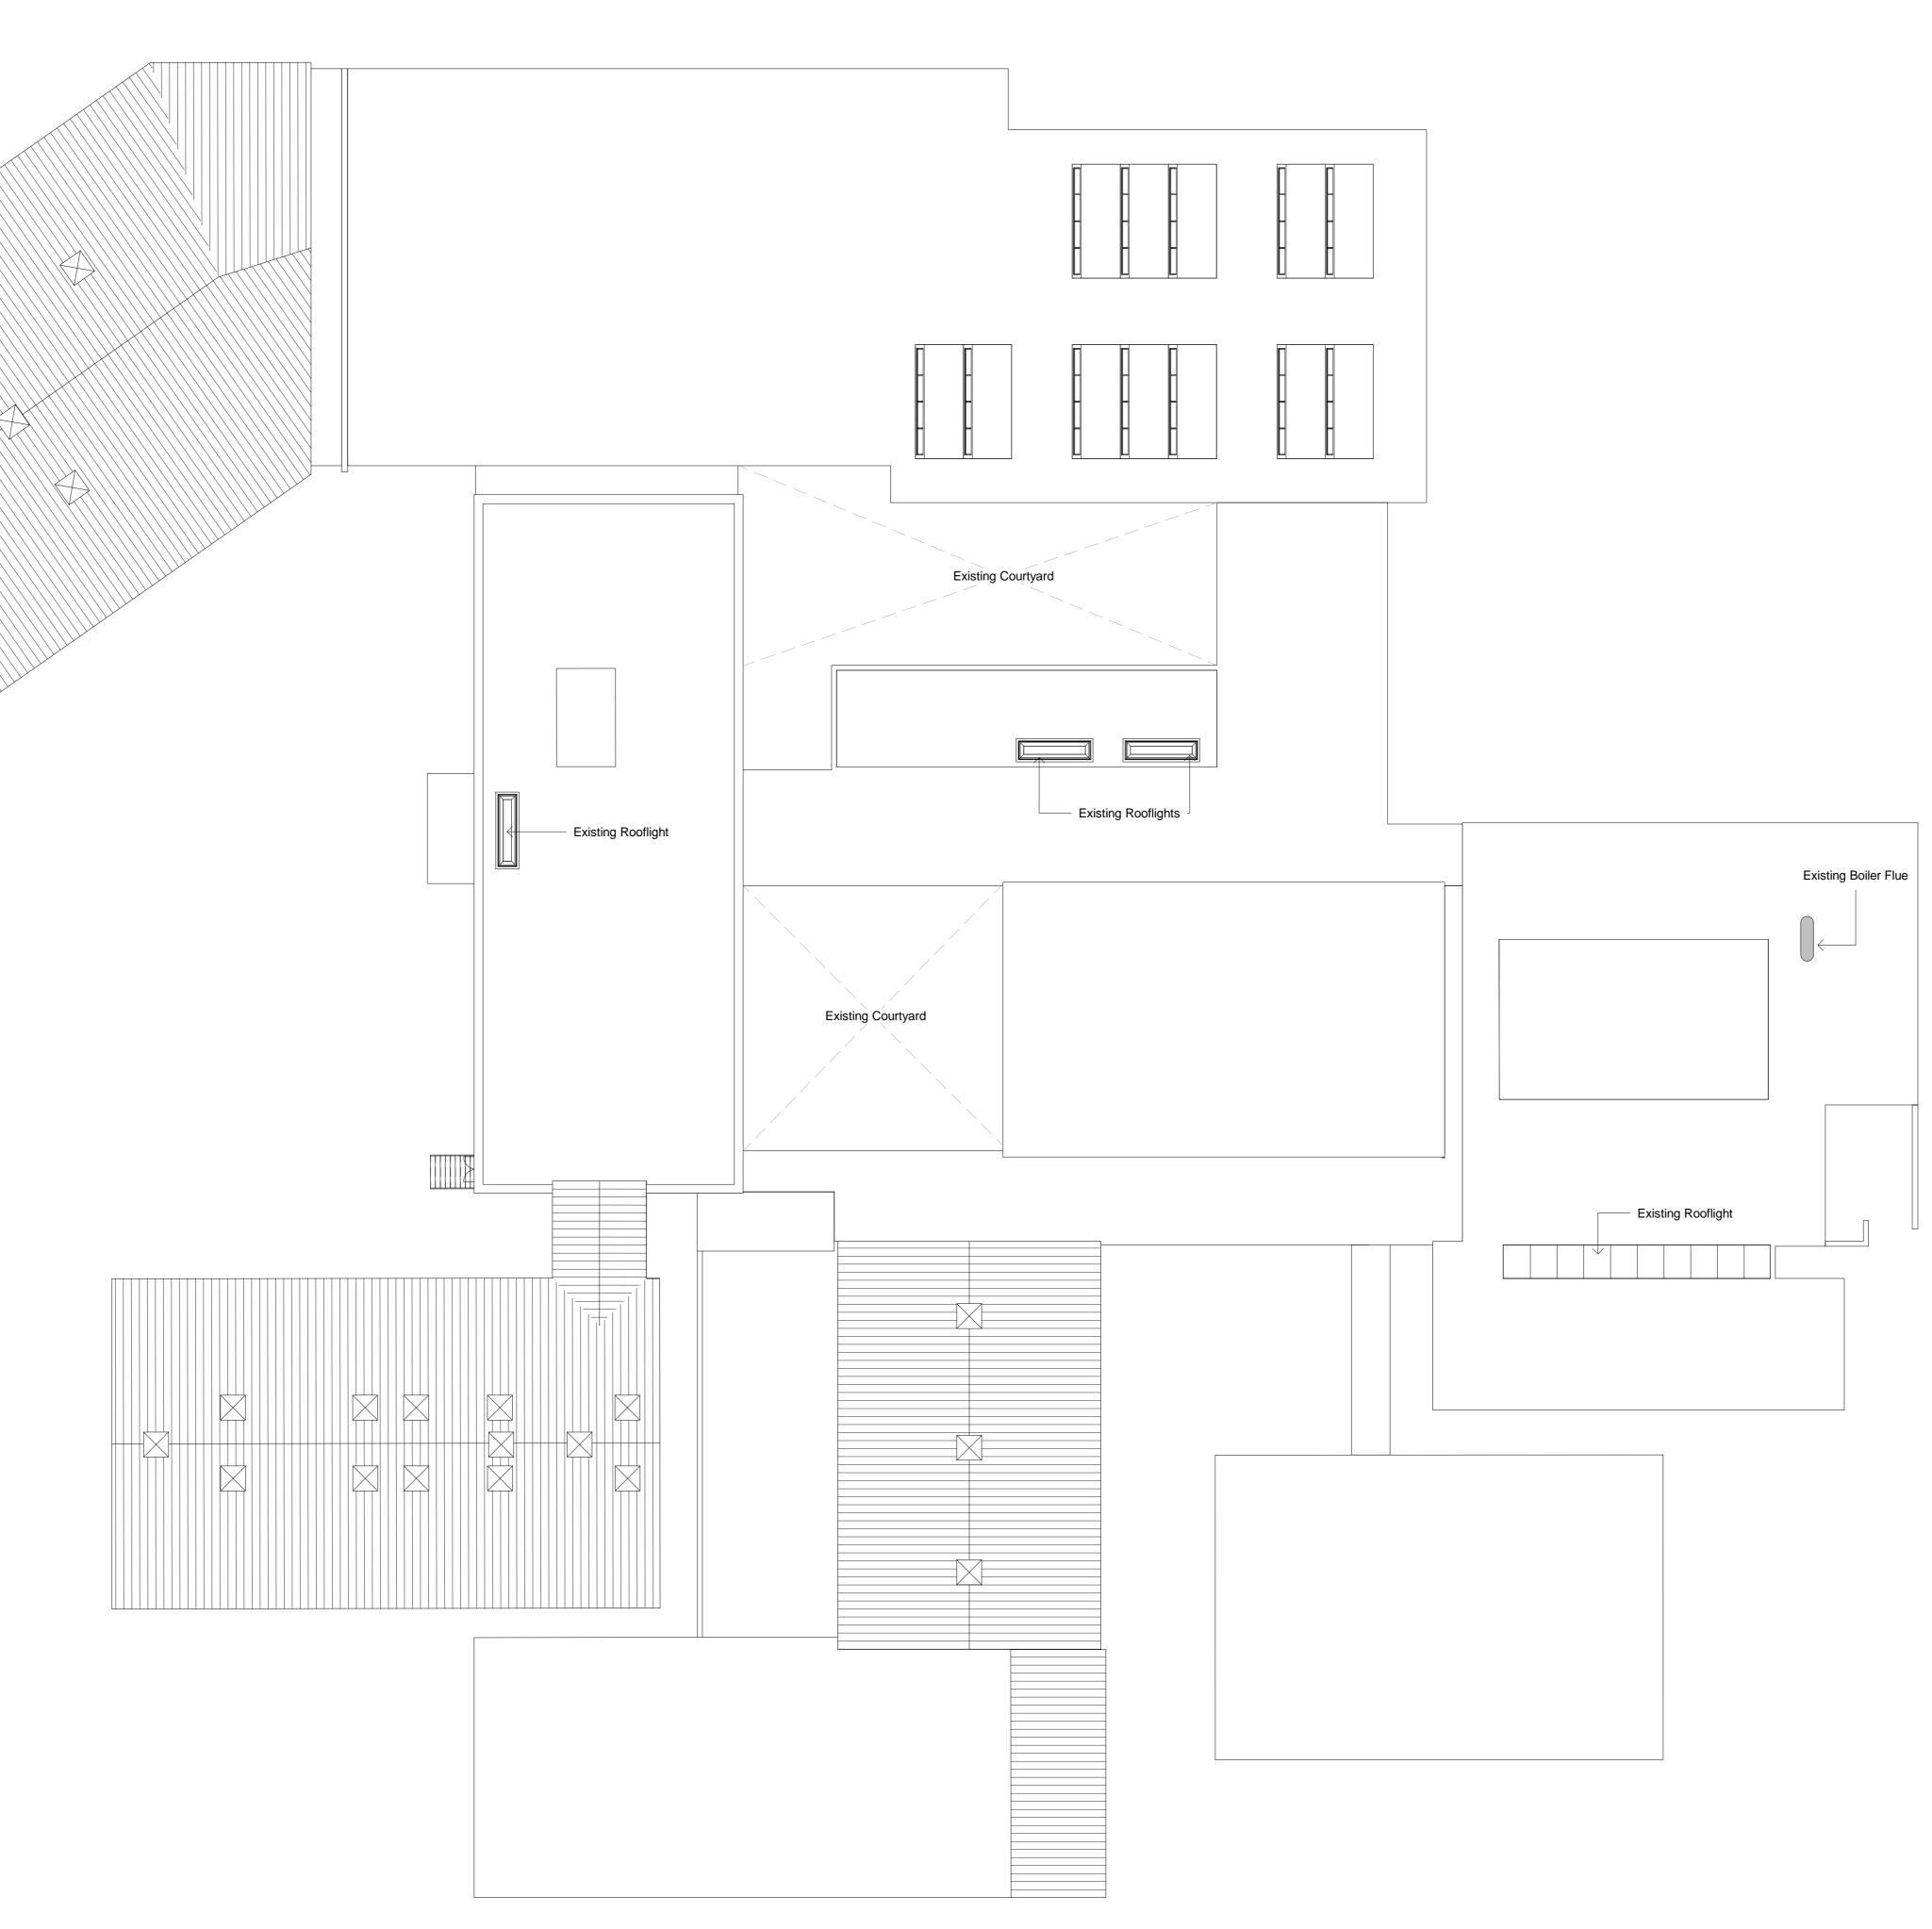

## Existing Roof Cowls

North SCALE BAR

Austin-Smith:Lord Project Ysgol Bro Morgannwg

S2 e cardiff@austinsmithlord.com Drawings and models powered by Austin-Smith:Lord LLP **BIM** using AutoDesk **Revit** 

Description Existing Roof Plan 
 318052
 YBM- ASL- 00- RF- DR- A- 0004
 \_\_\_\_\_\_
 \_\_\_\_\_\_\_
 \_\_\_\_\_\_\_
 \_\_\_\_\_\_\_
 \_\_\_\_\_\_\_\_