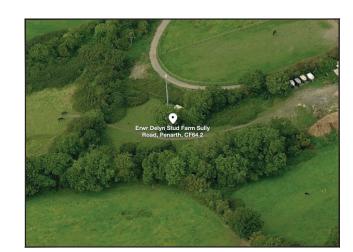

## SITE AREA PLAN SCALE 1:50,000

SITE PHOTOGRAPH

SITE LOCATION PLAN SCALE 1:1250

GOOGLE MAPS QR CODE

GOOGLE MAP - https://goo.gl/maps/Fw7uCHBxKxQ2

GOOGLE STREETVIEW - N/A

NOTES:

1. ALL DIMENSIONS IN MM UNLESS OTHERWISE NOTED.

DIRECTIONS TO SITE:

ACCESS TO THE SITE IS FROM SCULLY ROAD THROUGH THE LARGE WOODEN GATES. GO THROUGH THE YARD AND SECOND SET OF GATES AT THE END. FOLLOW THE TRACK DOWN THE FIELD AND THE SITE IS AT THE END OF THE OVAL TRACK.