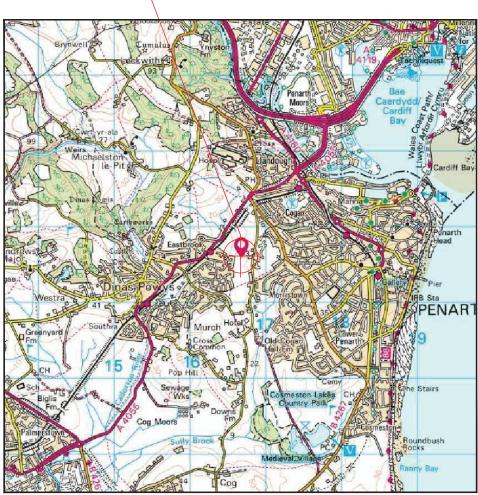

SITE LOCATION -

Reproduced by permission of Ordnance Survey on behalf of the Controller of Her Majesty's Stationery Office All rights reserved. © Crown Copyright licence no. 100036358

## SITE AREA PLAN SCALE 1:50,000

SITE PHOTOGRAPH

SITE LOCATION PLAN SCALE 1:1250

GOOGLE MAPS QR CODE

GOOGLE MAP - https://goo.gl/maps/Fw7uCHBxKxQ2

GOOGLE STREETVIEW - N/A

NOTES:

1. ALL DIMENSIONS IN MM UNLESS OTHERWISE NOTED.