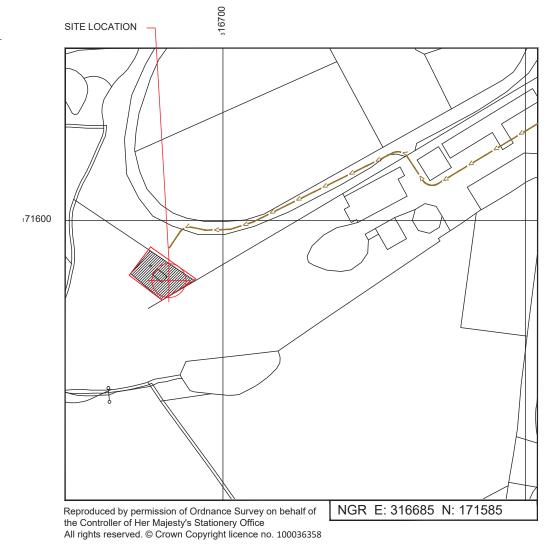

## SITE AREA PLAN SCALE 1:50,000

SITE PHOTOGRAPH

SITE LOCATION PLAN SCALE 1:1250

GOOGLE MAPS QR CODE

GOOGLE MAP - https://goo.gl/maps/Fw7uCHBxKxQ2

GOOGLE STREETVIEW - N/A

NOTES:

1. ALL DIMENSIONS IN MM UNLESS OTHERWISE NOTED.

SITE PROVIDER'S PROPERTY BOUNDARY: ACCESS ROUTE TO SITE: LEASE ACCESS ROUTE:

M001 MBNL ATAP Planning

ERW R DELYN FARM (HUAWEI)

Site ID:

802928

Address:

ERW R DELYN ST CYRES ROAD DYNAS POWYS PENARTH VALE OF GLAMORGAN CF64 2TP

002 SITE LOCATION PLAN

ATAP

GENERAL ARRANGEMENT

TVG017 92703

CF0288

802928\_TVG017\_92703\_CF0288\_M001