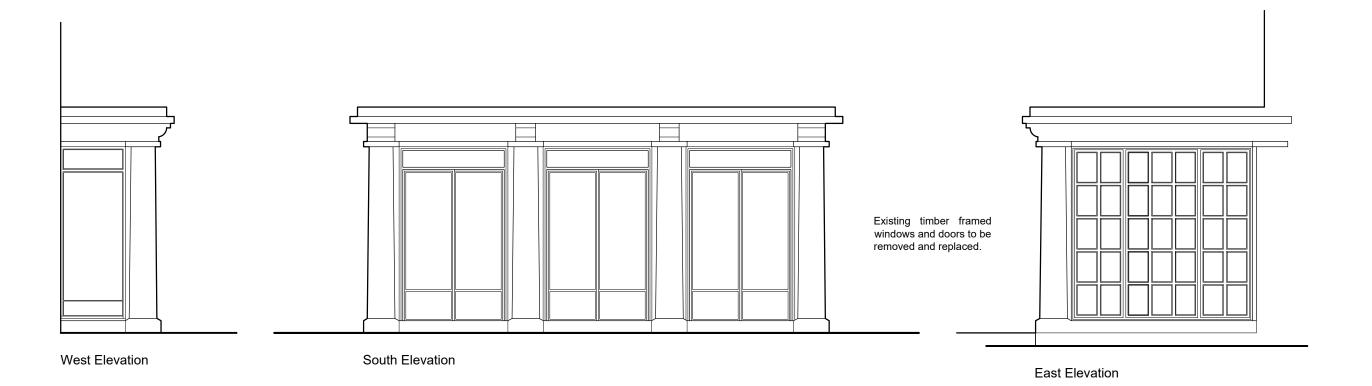

## TITLE : Existing Plans & Elevations

Drawn: Date: Checked by: RC 16/03/17 SS Original sheet size : Scale : 1 : 50 Drawing Status

Design Development
Tender
Design Development Pre-Construction
Construction