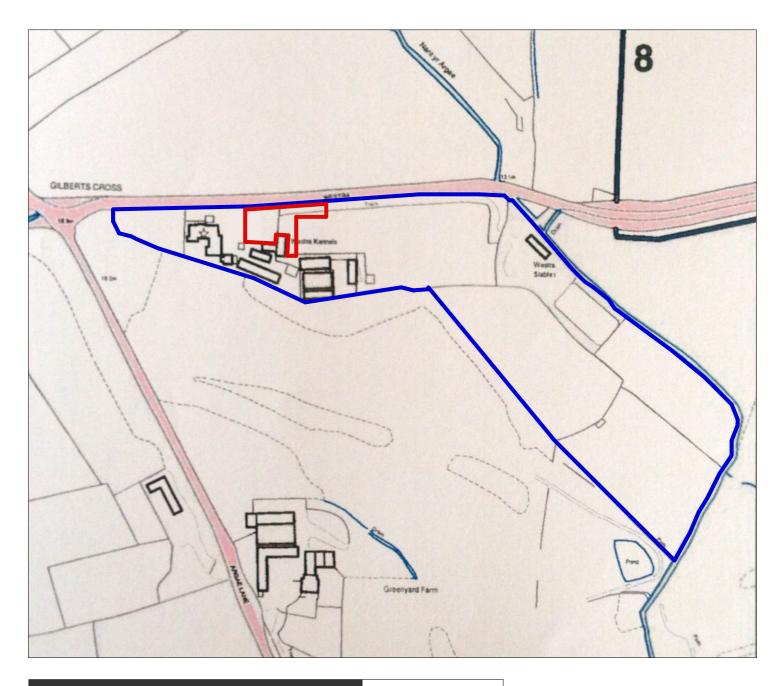

## SITE LOCATION MAP

(scale 1 to 2500 at A1)

Do not scale, use figured dimensions only. Dimensions to be checked on site and any discrepancies reported to the Architect immediately . This drawing is copyright.

Revision - A - 19th February 2018 red line amended to reflect site

|                                                                        | Revision                | Date Comments                                                             |                                        |
|------------------------------------------------------------------------|-------------------------|---------------------------------------------------------------------------|----------------------------------------|
| Reuben Evans ARCHITECT                                                 | Project                 | New access off highway<br>existing business at Lit<br>Dinas Powys CF64 4H |                                        |
| telephone: 01446 761154 mobile: 07890 185884 email: reubenevans@in.com |                         | Rodri Bowen<br>Little Green, Westra, Dinas Powys CF64 4HA                 |                                        |
|                                                                        | Drawing                 | Ordnance survey location plan                                             |                                        |
| PLANNING ISSUE                                                         | <u>Date</u><br>Jan 2018 | Scale<br>as indicated at A1                                               | <u>Drawing No.</u><br>253 - 01 - Rev A |