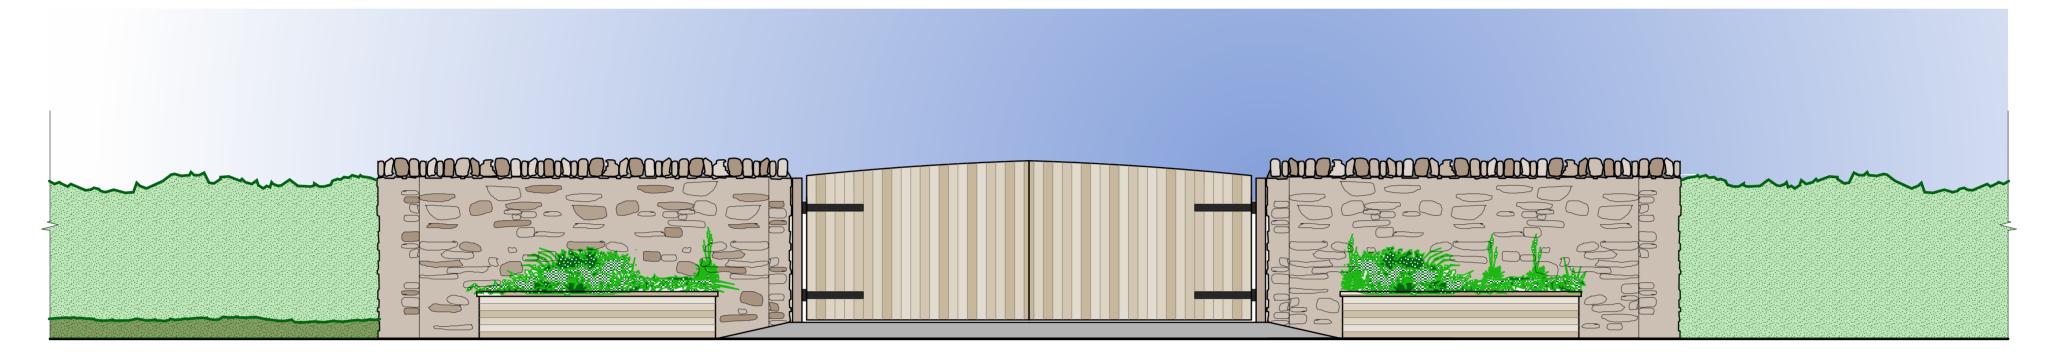

The new entrance to comprise of
Natural stone random rubble wall 1900mm high with cock and
hen coping as detailed.
Treated timber gates as detailed
Two number 2500mm by 700mm by 500mm high treated timber
planters, three to one side and one to the other side of the gates.

ENTRANCE ELEVATION ...... AS PROPOSED

(scale 1 to 40 at A1)

The surface water drainage system is to be a sustainable drainage system comprising of self draining ground finishes.

**DETAIL** of self draining ground finish