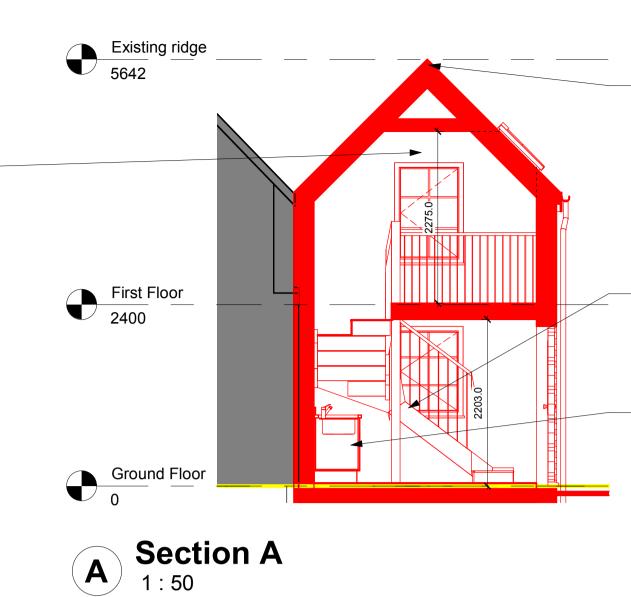

Ridge height to match the existing

Note the staircase effect on the window

Sink position subject to access to existing main drain