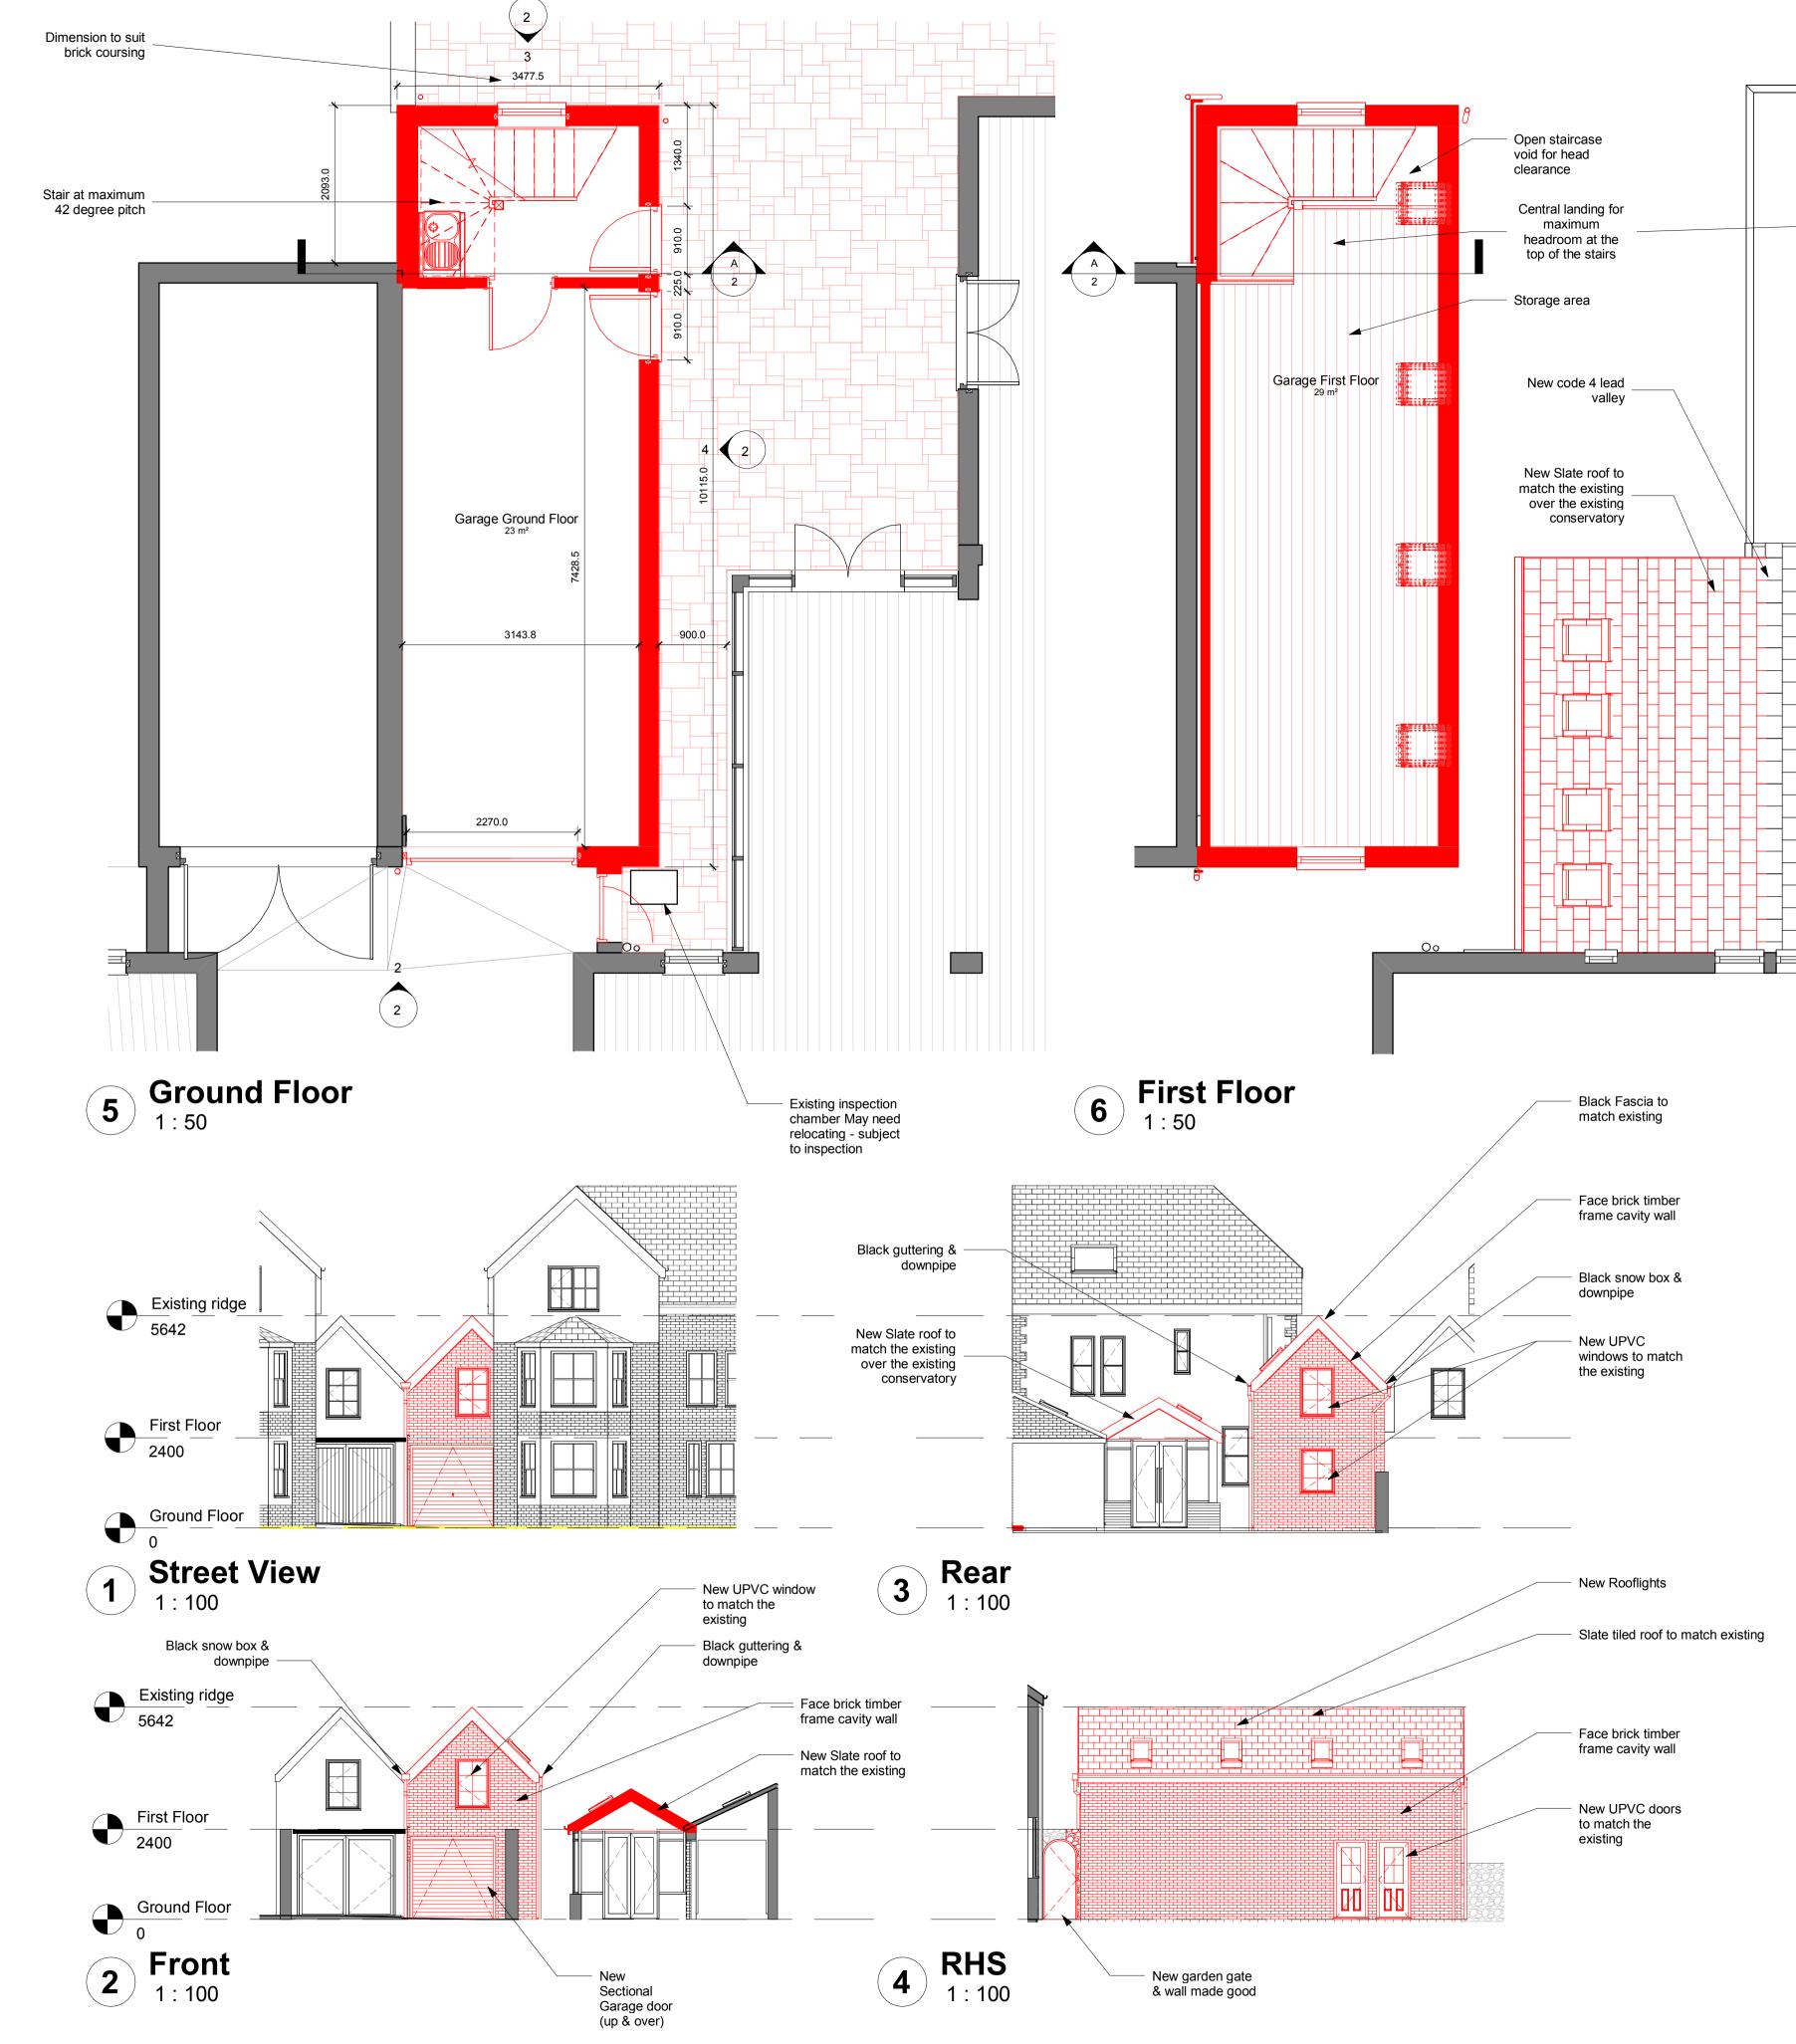

Ridge height to match the existing

Note the staircase effect on the window

Sink position subject to access to existing main drain