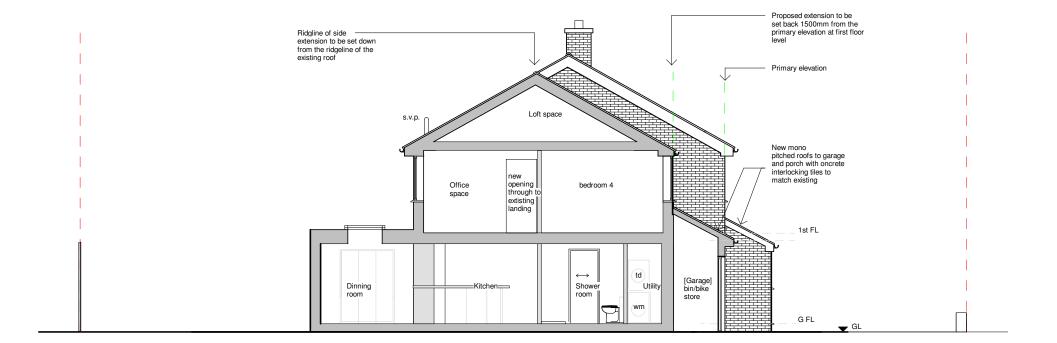

## PROPOSED CROSS SECTIONS

1:100

**ALEX BENSON** 

DRWAING NUMBER

Project number

2017:001

A3/106

| No. | Description | Date |
|-----|-------------|------|
|     |             |      |
|     |             |      |
|     |             |      |
|     |             |      |
|     |             |      |