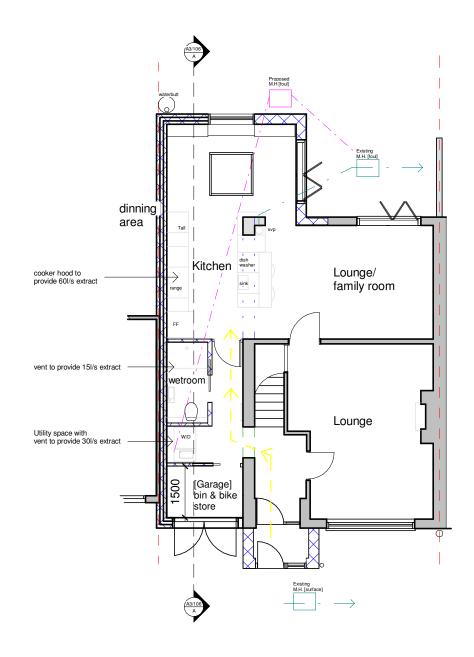

## PROPOSED FLOORPLANS

1:100

Proposed Ground Floor Plan

Proposed First Floor Plan

| No. | Description | Date |
|-----|-------------|------|
|     |             |      |
|     |             |      |
|     |             |      |
|     |             |      |