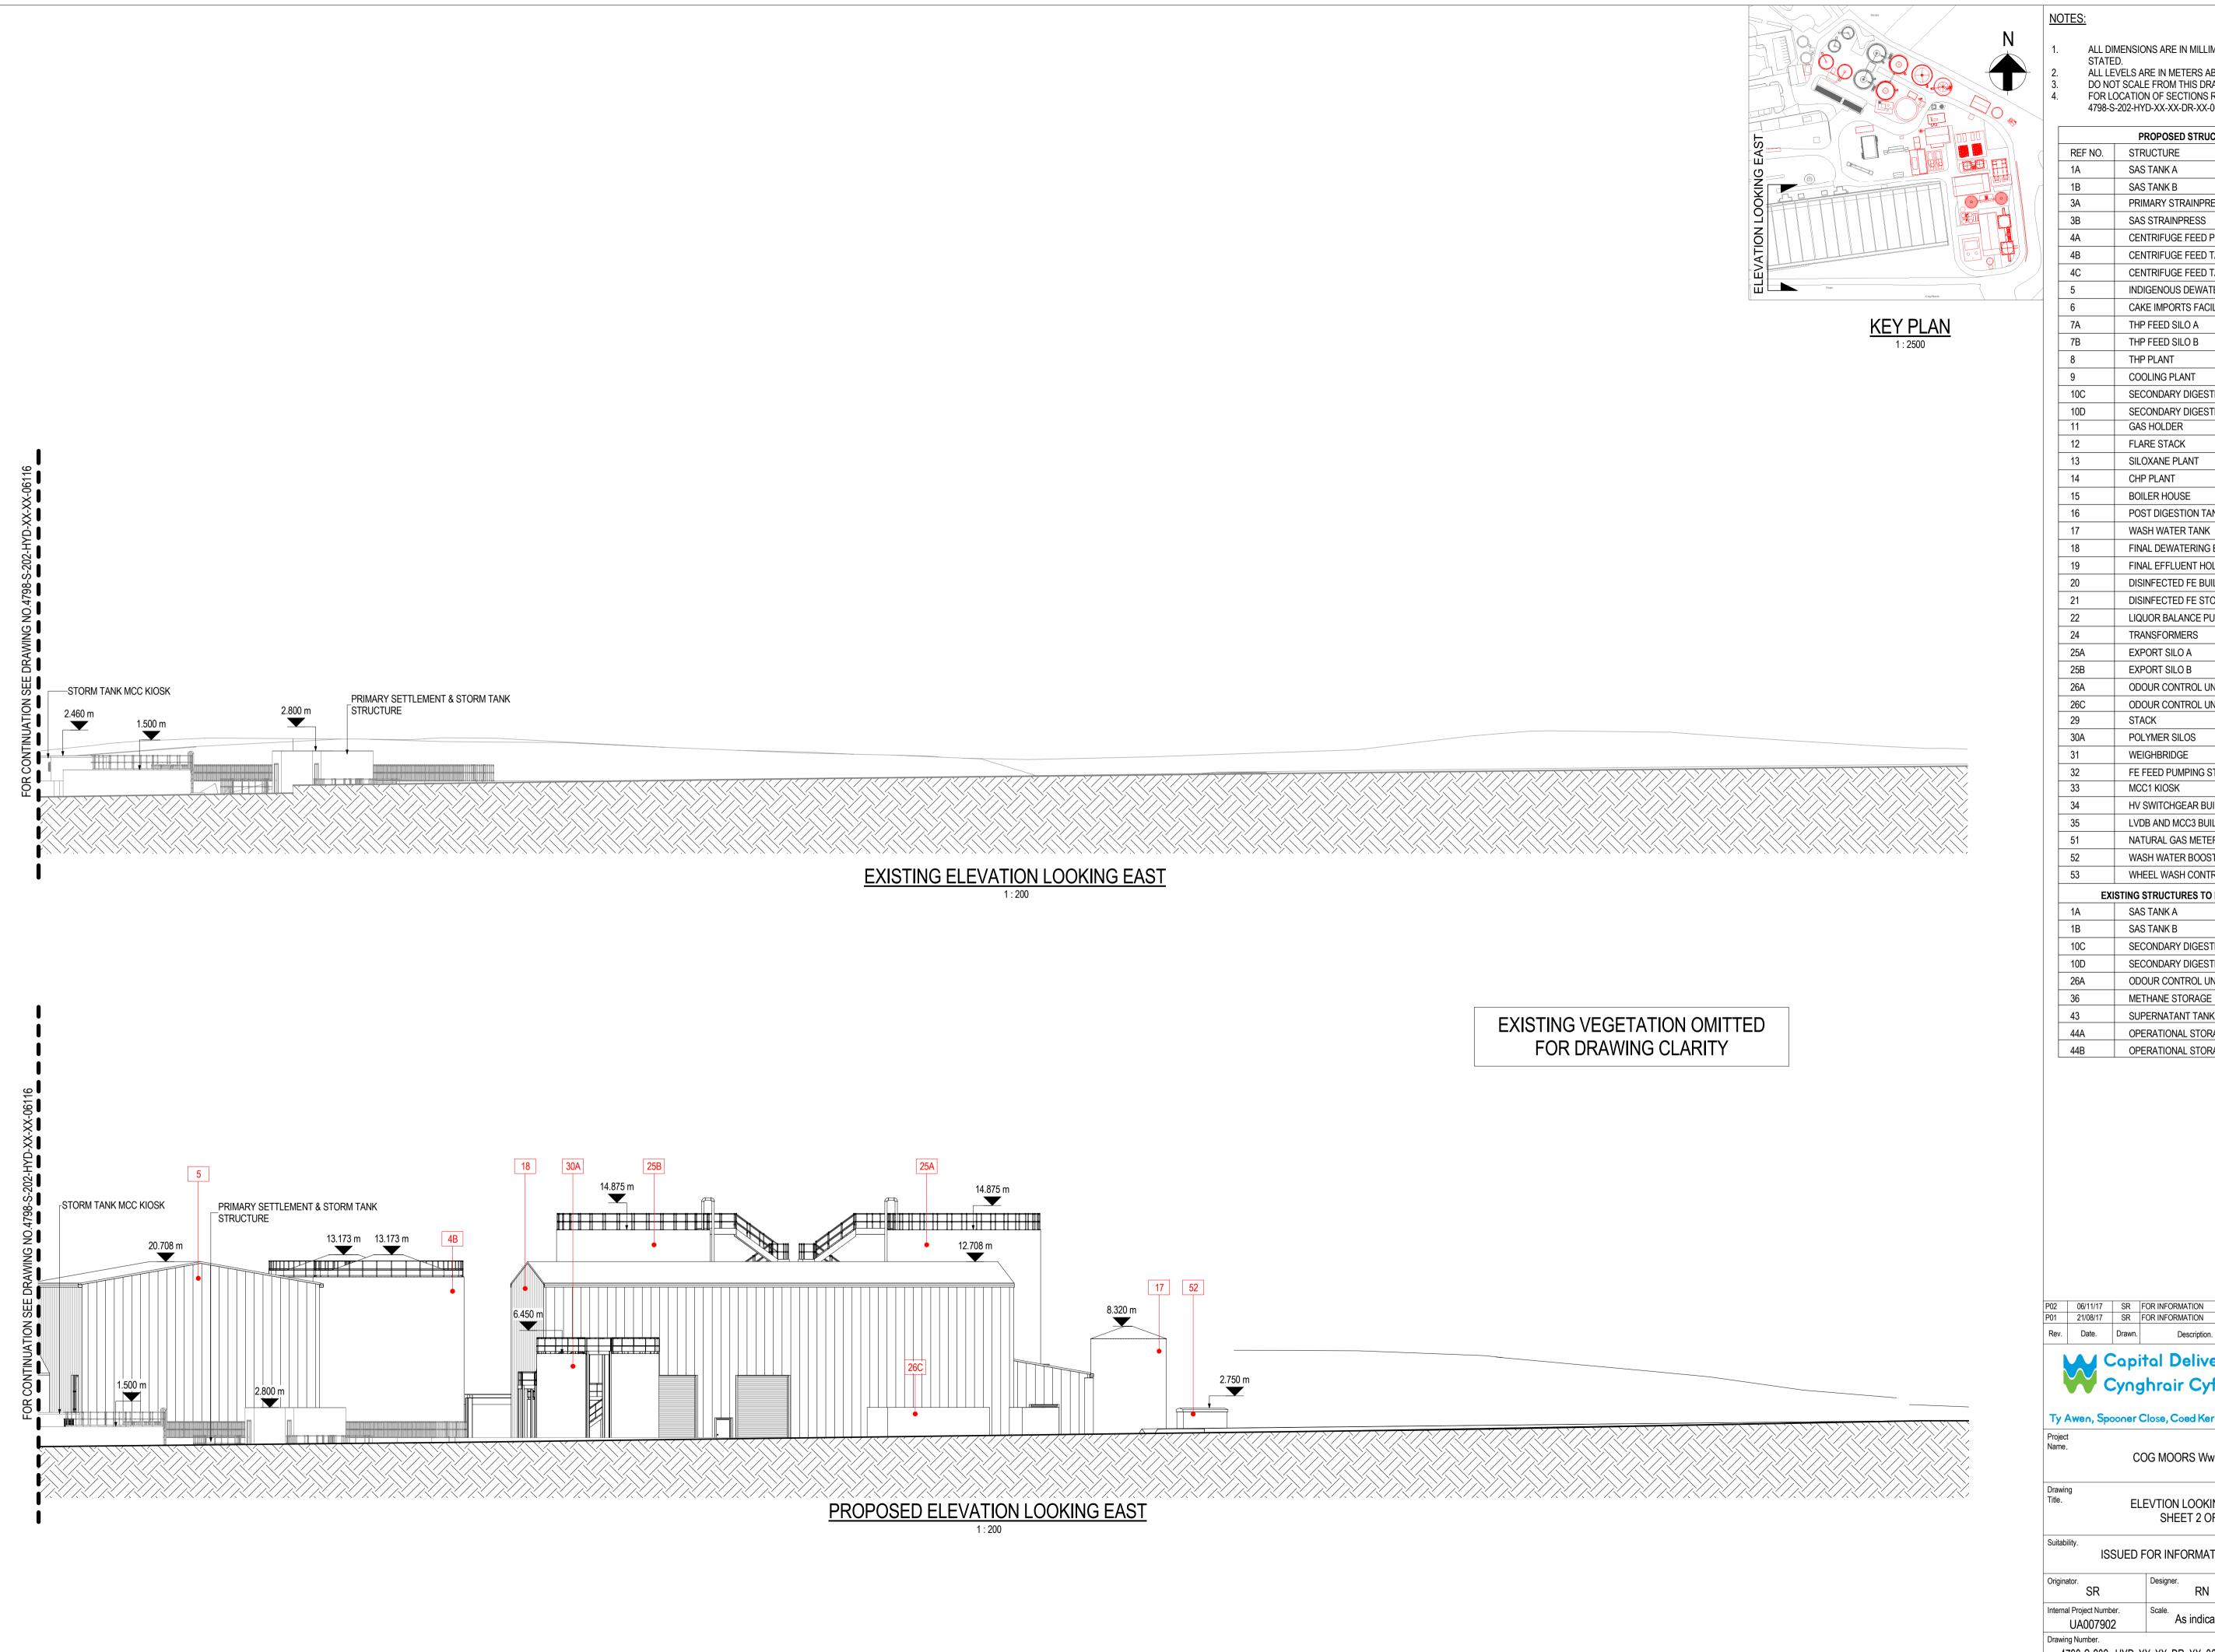

|         | PROPOSED STRUCTURES                |
|---------|------------------------------------|
| REF NO. | STRUCTURE                          |
| 1A      | SAS TANK A                         |
| 1B      | SAS TANK B                         |
| 3A      | PRIMARY STRAINPRESS                |
| 3B      | SAS STRAINPRESS                    |
| 4A      | CENTRIFUGE FEED PUMPS              |
| 4B      | CENTRIFUGE FEED TANK               |
| 4C      | CENTRIFUGE FEED TANK               |
| 5       | INDIGENOUS DEWATERING BUILDING     |
| 6       | CAKE IMPORTS FACILITY              |
| 7A      | THP FEED SILO A                    |
| 7B      | THP FEED SILO B                    |
| 8       | THP PLANT                          |
| 9       | COOLING PLANT                      |
| 10C     | SECONDARY DIGESTER TANK C          |
| 10D     | SECONDARY DIGESTER TANK D          |
| 11      | GAS HOLDER                         |
| 12      | FLARE STACK                        |
| 13      | SILOXANE PLANT                     |
| 14      | CHP PLANT                          |
|         |                                    |
| 15      | BOILER HOUSE                       |
| 16      | POST DIGESTION TANK                |
| 17      | WASH WATER TANK                    |
| 18      | FINAL DEWATERING BUILDING          |
| 19      | FINAL EFFLUENT HOLDING TANK        |
| 20      | DISINFECTED FE BUILDING            |
| 21      | DISINFECTED FE STORAGE TANK        |
| 22      | LIQUOR BALANCE PUMPING STATION     |
| 24      | TRANSFORMERS                       |
| 25A     | EXPORT SILO A                      |
| 25B     | EXPORT SILO B                      |
| 26A     | ODOUR CONTROL UNIT A               |
| 26C     | ODOUR CONTROL UNIT C               |
| 29      | STACK                              |
| 30A     | POLYMER SILOS                      |
| 31      | WEIGHBRIDGE                        |
| 32      | FE FEED PUMPING STATION            |
| 33      | MCC1 KIOSK                         |
| 34      | HV SWITCHGEAR BUILDING             |
| 35      | LVDB AND MCC3 BUILDING             |
| 51      | NATURAL GAS METER KIOSK            |
| 52      | WASH WATER BOOSTER KIOSK           |
| 53      | WHEEL WASH CONTROL KIOSK           |
| FYI     | ISTING STRUCTURES TO BE DEMOLISHED |
| 1A      | SAS TANK A                         |
| 1B      | SAS TANK B                         |
| 10C     | SECONDARY DIGESTER TANK C          |
|         |                                    |
| 10D     | SECONDARY DIGESTER TANK D          |
| 26A     | ODOUR CONTROL UNIT A               |
| 36      | METHANE STORAGE TANK               |
| 43      | SUPERNATANT TANK                   |
| 44A     | OPERATIONAL STORAGE TANK A         |
| 44B     | OPERATIONAL STORAGE TANK B         |

## Ty Awen, Spooner Close, Coed Kernew, Newport, NP108FZ COG MOORS WwTW AAD

**ELEVTION LOOKING EAST** SHEET 2 OF 2 Suitability Code. ISSUED FOR INFORMATION S2 Originator. 06/11/17

As indicated UA007902 Drawing Number. 4798-S-202- HYD-XX-XX-DR-XX-06117