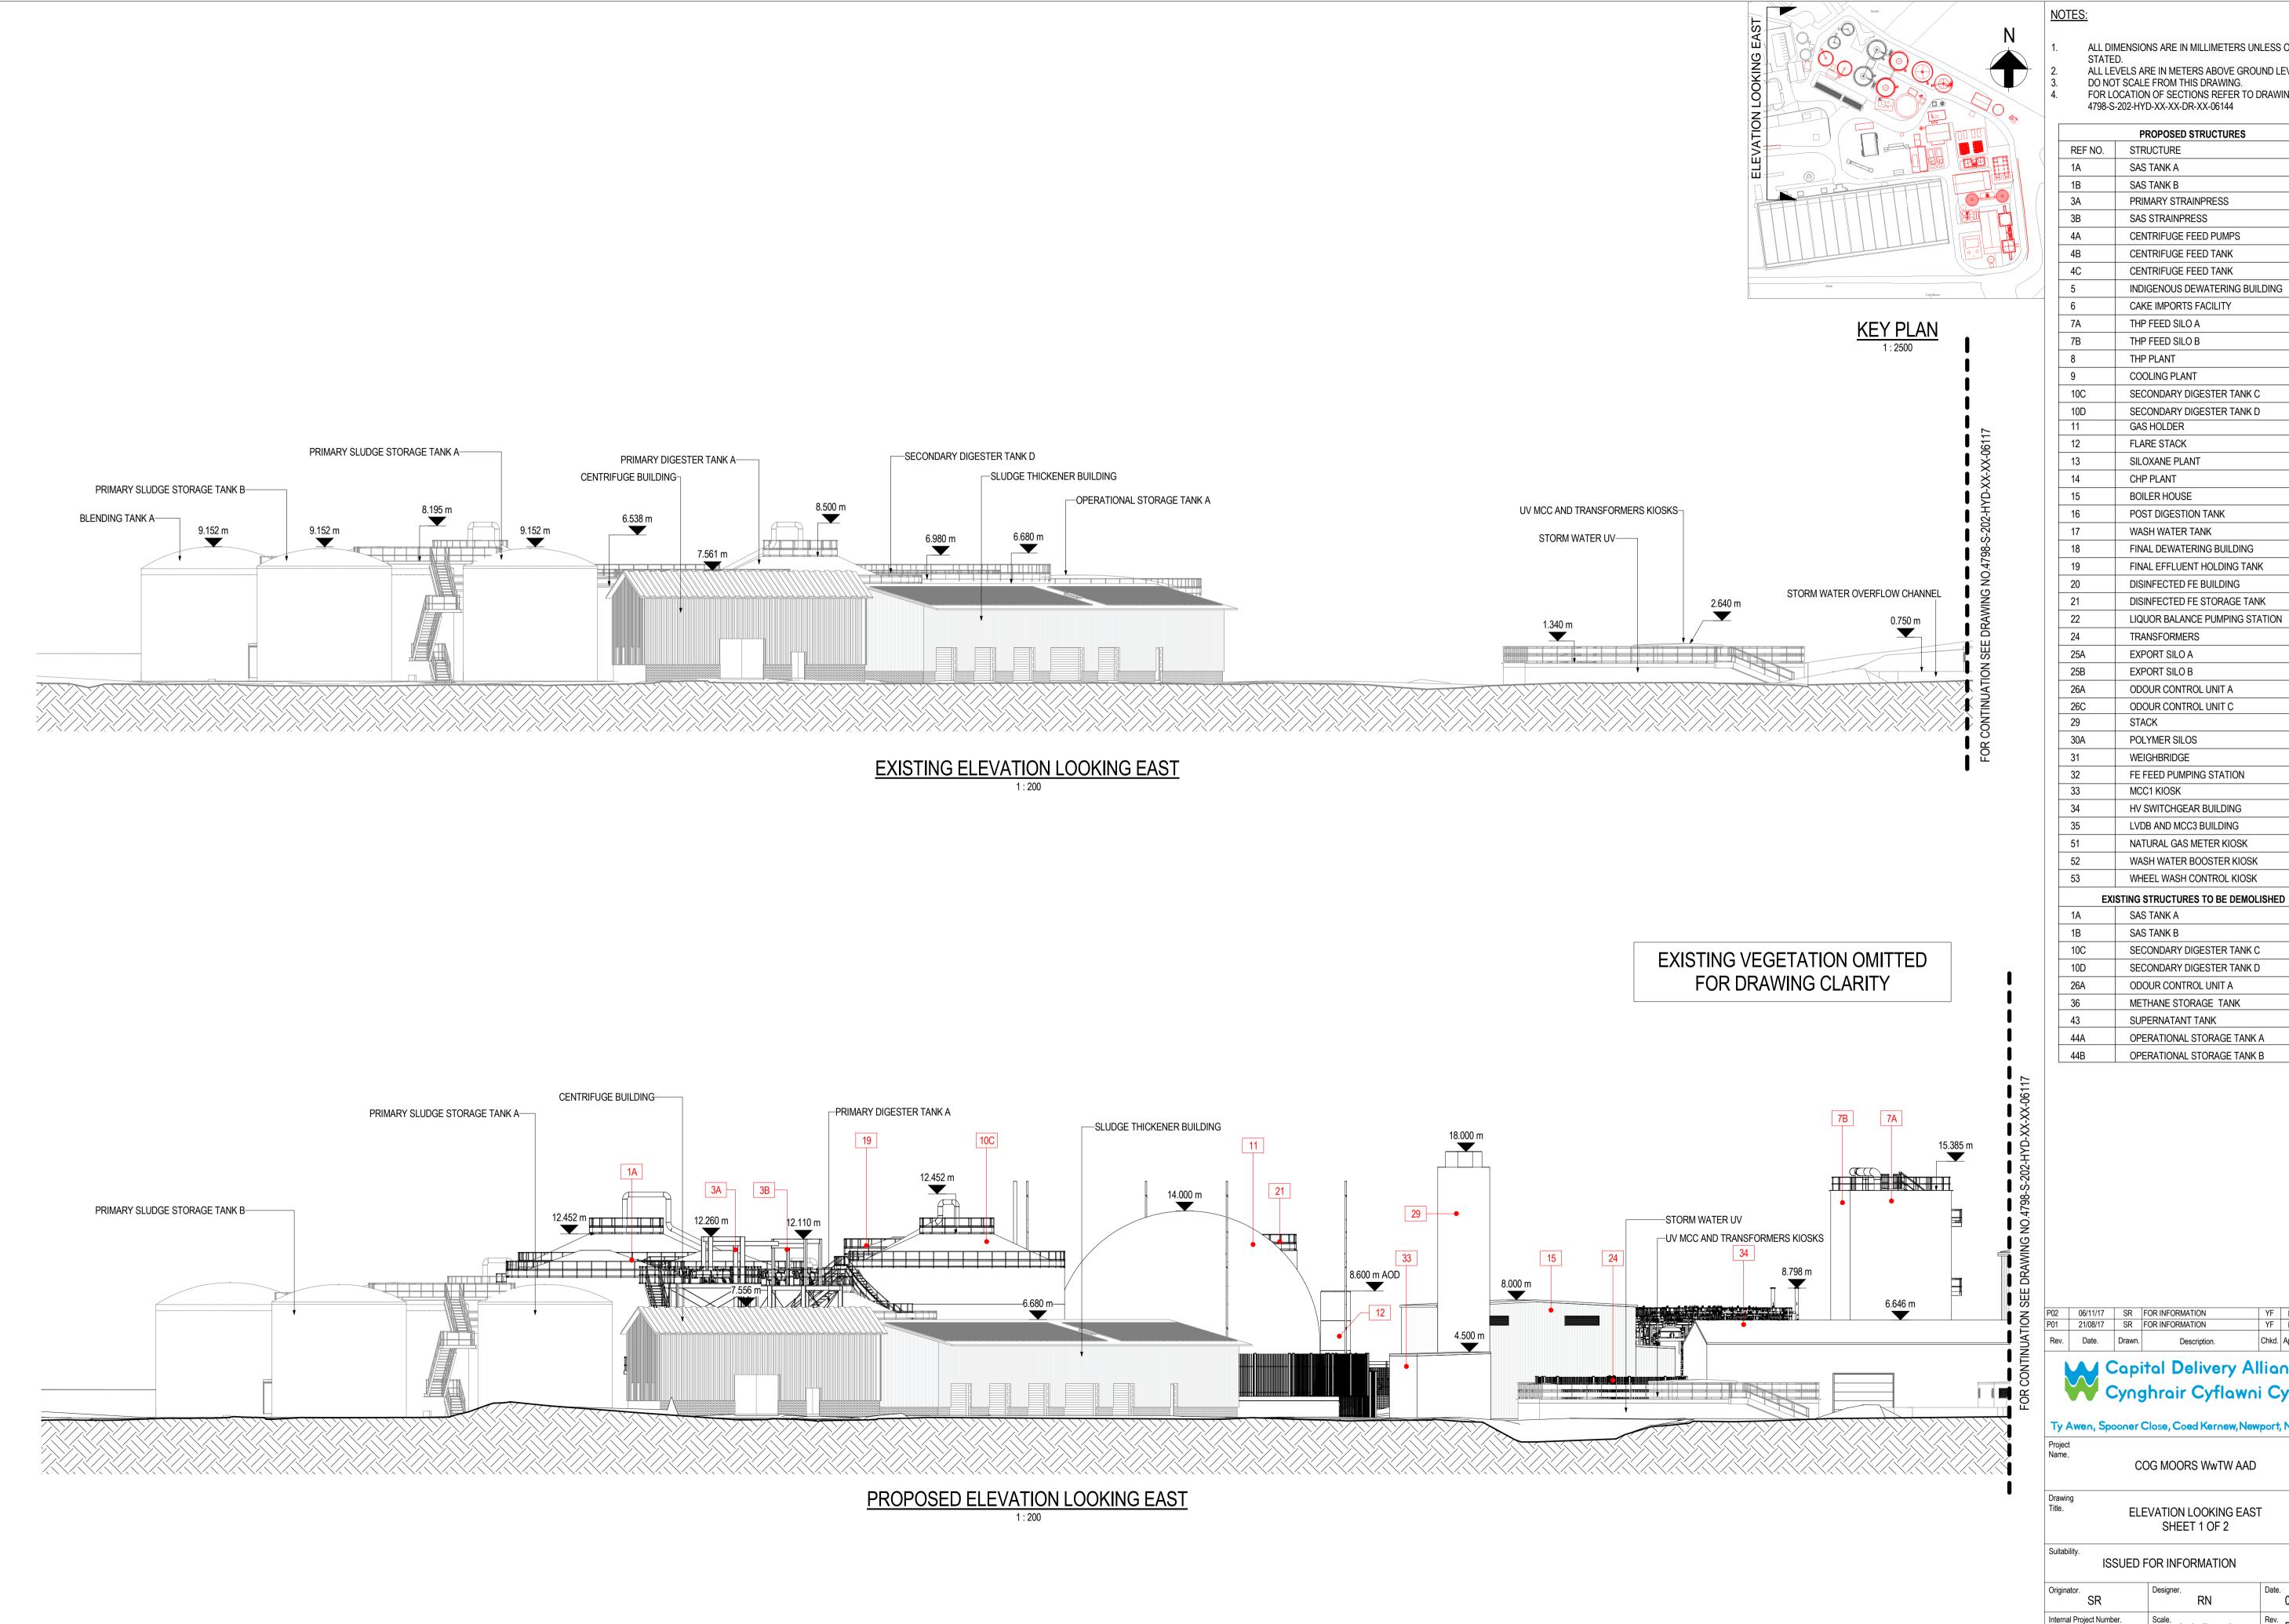

BIM 360://Arcadis UK - UA007902 SW Sludge Strategy Cog Moor WwTW AAD/WIP-4798-S-202-HYD-XX-ZZ-M3-CX-80046-PlanningModel.nvt

A1 ALL DIMENSIONS ARE IN MILLIMETERS UNLESS OTHERWISE ALL LEVELS ARE IN METERS ABOVE GROUND LEVEL. DO NOT SCALE FROM THIS DRAWING. FOR LOCATION OF SECTIONS REFER TO DRAWING 4798-S-202-HYD-XX-XX-DR-XX-06144 PROPOSED STRUCTURES PRIMARY STRAINPRESS CENTRIFUGE FEED PUMPS CENTRIFUGE FEED TANK CENTRIFUGE FEED TANK INDIGENOUS DEWATERING BUILDING CAKE IMPORTS FACILITY SECONDARY DIGESTER TANK C SECONDARY DIGESTER TANK D

Capital Delivery Alliance Cynghrair Cyflawni Cyfalaf Ty Awen, Spooner Close, Coed Kernew, Newport, NP108FZ

COG MOORS WwTW AAD ELEVATION LOOKING EAST SHEET 1 OF 2 Suitability Code. ISSUED FOR INFORMATION S2 06/11/17 As indicated UA007902 Drawing Number. 4798-S-202- HYD-XX-XX-DR-XX-06116