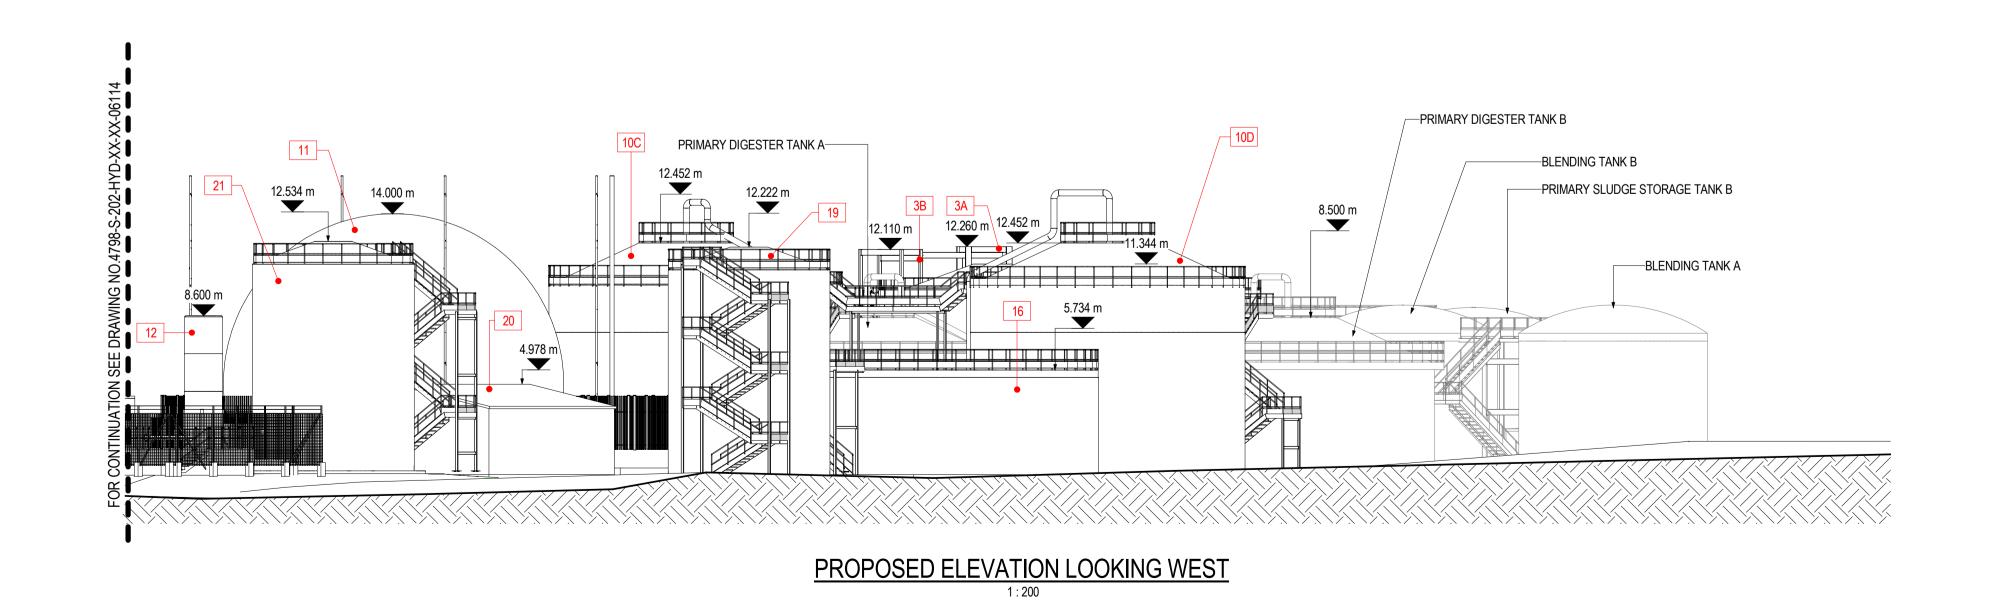

<u>KEY PLAN</u> 1:2500 1. ALL DIMENSIONS ARE IN MILLIMETERS UNLESS OTHERWISE STATED.
2. ALL LEVELS ARE IN METERS ABOVE GROUND LEVEL.
3. DO NOT SCALE FROM THIS DRAWING.
4. FOR LOCATION OF SECTIONS REFER TO DRAWING 4798-S-202-HYD-XX-XX-DR-XX-06144

| REF NO.              | PROPOSED STRUCTURES STRUCTURE     |
|----------------------|-----------------------------------|
| 1A                   | SAS TANK A                        |
| 1B                   | SAS TANK B                        |
| 3A                   | PRIMARY STRAINPRESS               |
| 3B                   | SAS STRAINPRESS                   |
| 4A                   | CENTRIFUGE FEED PUMPS             |
| 4B                   | CENTRIFUGE FEED TANK              |
| <del>4</del> Б<br>4С | CENTRIFUGE FEED TANK              |
| <del>40</del><br>5   | INDIGENOUS DEWATERING BUILDING    |
|                      |                                   |
| 6<br>74              | CAKE IMPORTS FACILITY             |
| 7A<br>7D             | THP FEED SILO A                   |
| 7B                   | THP FEED SILO B                   |
| 8                    | THP PLANT                         |
| 9                    | COOLING PLANT                     |
| 10C                  | SECONDARY DIGESTER TANK C         |
| 10D                  | SECONDARY DIGESTER TANK D         |
| 11                   | GAS HOLDER                        |
| 12                   | FLARE STACK                       |
| 13                   | SILOXANE PLANT                    |
| 14                   | CHP PLANT                         |
| 15                   | BOILER HOUSE                      |
| 16                   | POST DIGESTION TANK               |
| 17                   | WASH WATER TANK                   |
| 18                   | FINAL DEWATERING BUILDING         |
| 19                   | FINAL EFFLUENT HOLDING TANK       |
| 20                   | DISINFECTED FE BUILDING           |
| 21                   | DISINFECTED FE STORAGE TANK       |
| 22                   | LIQUOR BALANCE PUMPING STATION    |
| 24                   | TRANSFORMERS                      |
| 25A                  | EXPORT SILO A                     |
| 25B                  | EXPORT SILO B                     |
| 26A                  | ODOUR CONTROL UNIT A              |
| 26C                  | ODOUR CONTROL UNIT C              |
| 29                   | STACK                             |
| 30A                  | POLYMER SILOS                     |
| 31                   | WEIGHBRIDGE                       |
| 32                   | FE FEED PUMPING STATION           |
| 33                   | MCC1 KIOSK                        |
| 34                   | HV SWITCHGEAR BUILDING            |
| 35                   | LVDB AND MCC3 BUILDING            |
| 51                   | NATURAL GAS METER KIOSK           |
| 52                   | WASH WATER BOOSTER KIOSK          |
| 53                   | WHEEL WASH CONTROL KIOSK          |
| EXI                  | STING STRUCTURES TO BE DEMOLISHED |
| 1A                   | SAS TANK A                        |
| 1B                   | SAS TANK B                        |
| 10C                  | SECONDARY DIGESTER TANK C         |
| 10D                  | SECONDARY DIGESTER TANK D         |
| 26A                  | ODOUR CONTROL UNIT A              |
| 36                   | METHANE STORAGE TANK              |
| 43                   | SUPERNATANT TANK                  |
| 44A                  | OPERATIONAL STORAGE TANK A        |
|                      | OF LIVERIOUS CONTROL TAINING      |

| P02 06/11/17                     | SR FOR INFORMATION                                    | YF    | MN 06/11/17      |  |
|----------------------------------|-------------------------------------------------------|-------|------------------|--|
| P01 21/08/17                     | SR FOR INFORMATION                                    | YF    | MN 21/08/17      |  |
| Rev. Date.                       | Drawn. Description.                                   | Chkd. | Appd. Date.      |  |
|                                  | apital Delivery ynghrair Cyflav                       |       |                  |  |
| Ty Awen, Spoo                    | Ty Awen, Spooner Close, Coed Kernew, Newport, NP108FZ |       |                  |  |
| Project<br>Name.                 | COG MOORS WWTW AAD                                    |       |                  |  |
| Drawing Title.                   | ELEVATION LOOKING WEST<br>SHEET 2 OF 2                |       |                  |  |
| Suitability.                     |                                                       |       | Suitability Code |  |
| Originator. SR                   | Designer.                                             | Date. | 06/11/17         |  |
| Internal Project Number UA007902 | \ \ \ \ \ \ \ \ \ \ \ \ \ \ \ \ \ \ \                 | Rev.  | P02              |  |
| Drawing Number.                  |                                                       |       |                  |  |