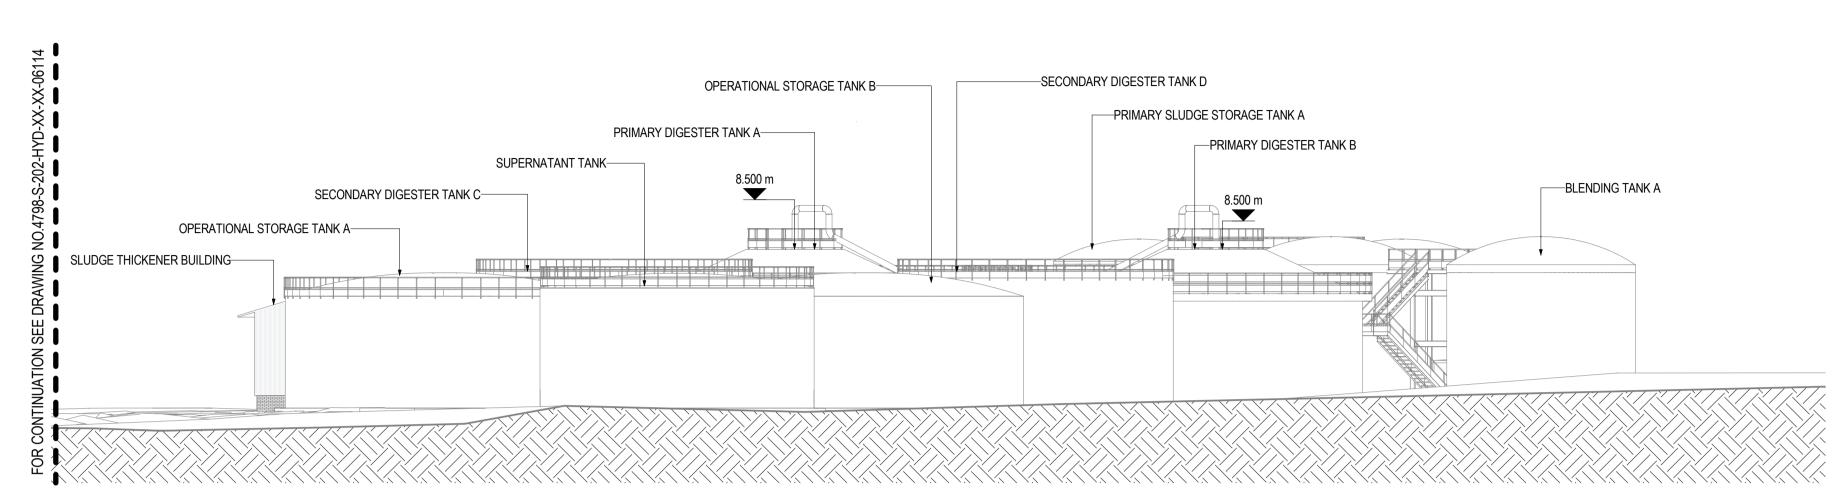

EXISTING ELEVATION LOOKING WEST

EXISTING VEGETATION OMITTED FOR DRAWING CLARITY

BIM 360://Arcadis UK - UA007902 SW Sludge Strategy Cog Moor WwTW AAD/WIP-4798-S-202-HYD-XX-ZZ-M3-CX-80046-PlanningModel.rvt