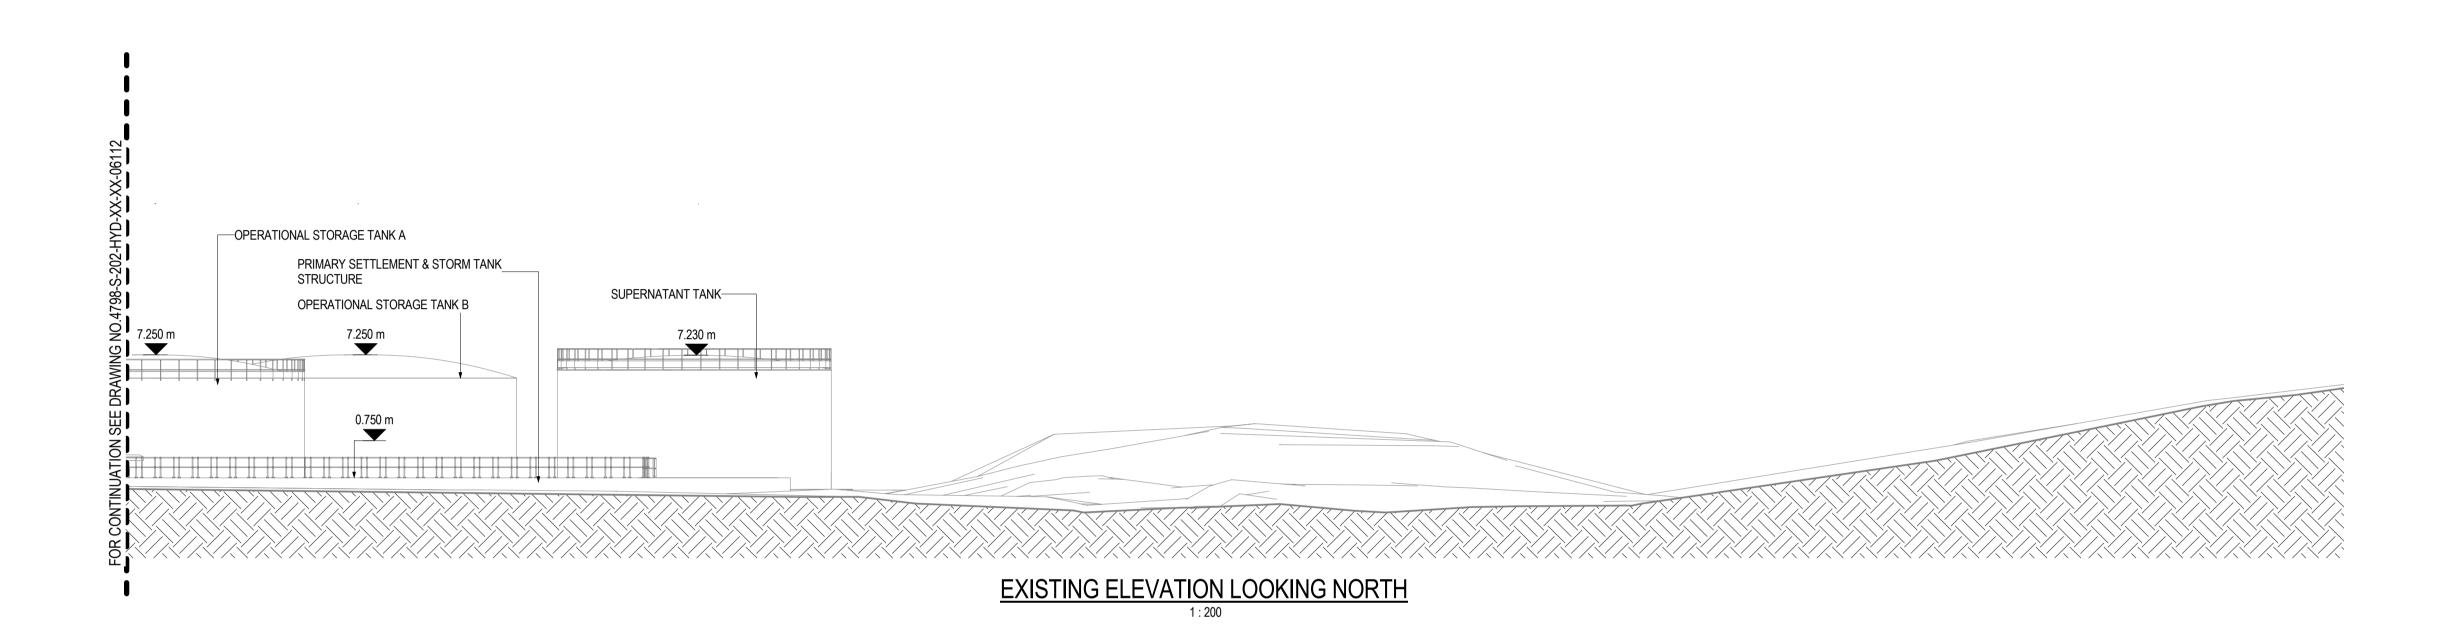

| DEE 1::0 | PROPOSED STRUCTURES               |  |  |  |
|----------|-----------------------------------|--|--|--|
| REF NO.  | STRUCTURE                         |  |  |  |
| 1A       | SAS TANK A                        |  |  |  |
| 1B       | SAS TANK B                        |  |  |  |
| 3A       | PRIMARY STRAINPRESS               |  |  |  |
| 3B       | SAS STRAINPRESS                   |  |  |  |
| 1A       | CENTRIFUGE FEED PUMPS             |  |  |  |
| 4B       | CENTRIFUGE FEED TANK              |  |  |  |
| 4C       | CENTRIFUGE FEED TANK              |  |  |  |
| 5        | INDIGENOUS DEWATERING BUILDING    |  |  |  |
| 3        | CAKE IMPORTS FACILITY             |  |  |  |
| 7A       | THP FEED SILO A                   |  |  |  |
| 7B       | THP FEED SILO B                   |  |  |  |
| 3        | THP PLANT                         |  |  |  |
| 9        | COOLING PLANT                     |  |  |  |
| 10C      | SECONDARY DIGESTER TANK C         |  |  |  |
| 10D      | SECONDARY DIGESTER TANK D         |  |  |  |
| 11       | GAS HOLDER                        |  |  |  |
| 12       | FLARE STACK                       |  |  |  |
| 13       | SILOXANE PLANT                    |  |  |  |
| 14       | CHP PLANT                         |  |  |  |
|          |                                   |  |  |  |
| 15       | BOILER HOUSE                      |  |  |  |
| 16       | POST DIGESTION TANK               |  |  |  |
| 17       | WASH WATER TANK                   |  |  |  |
| 18       | FINAL DEWATERING BUILDING         |  |  |  |
| 19       | FINAL EFFLUENT HOLDING TANK       |  |  |  |
| 20       | DISINFECTED FE BUILDING           |  |  |  |
| 21       | DISINFECTED FE STORAGE TANK       |  |  |  |
| 22       | LIQUOR BALANCE PUMPING STATION    |  |  |  |
| 24       | TRANSFORMERS                      |  |  |  |
| 25A      | EXPORT SILO A                     |  |  |  |
| 25B      | EXPORT SILO B                     |  |  |  |
| 26A      | ODOUR CONTROL UNIT A              |  |  |  |
| 26C      | ODOUR CONTROL UNIT C              |  |  |  |
| 29       | STACK                             |  |  |  |
| 30A      | POLYMER SILOS                     |  |  |  |
| 31       | WEIGHBRIDGE                       |  |  |  |
| 32       | FE FEED PUMPING STATION           |  |  |  |
| 33       | MCC1 KIOSK                        |  |  |  |
| 34       | HV SWITCHGEAR BUILDING            |  |  |  |
| 35       | LVDB AND MCC3 BUILDING            |  |  |  |
| 51       | NATURAL GAS METER KIOSK           |  |  |  |
| 52       | WASH WATER BOOSTER KIOSK          |  |  |  |
| 53       | WHEEL WASH CONTROL KIOSK          |  |  |  |
|          |                                   |  |  |  |
|          | STING STRUCTURES TO BE DEMOLISHED |  |  |  |
| 1A       | SAS TANK A                        |  |  |  |
| 1B       | SAS TANK B                        |  |  |  |
| 10C      | SECONDARY DIGESTER TANK C         |  |  |  |
| 10D      | SECONDARY DIGESTER TANK D         |  |  |  |
| 26A      | ODOUR CONTROL UNIT A              |  |  |  |
| 36       | METHANE STORAGE TANK              |  |  |  |
| 43       | SUPERNATANT TANK                  |  |  |  |
| 44A      | OPERATIONAL STORAGE TANK A        |  |  |  |
| 14B      | OPERATIONAL STORAGE TANK B        |  |  |  |

| Project<br>Name.                                     | COG MOORS WwTW AAD                |        |                |  |  |  |
|------------------------------------------------------|-----------------------------------|--------|----------------|--|--|--|
| Drawing Title. ELE                                   | VATION LOOKING NO<br>SHEET 2 OF 2 | RTH    |                |  |  |  |
| Suitability.  ISSUED FOR INFORMATION  Suitability Co |                                   |        |                |  |  |  |
| Originator.                                          | Designer.                         | Date.  | Date. 06/11/17 |  |  |  |
| Internal Project Number. UA007902                    | Scale. As indicated               | Rev. F | Rev. P02       |  |  |  |
| Drawing Number.                                      | ·                                 |        |                |  |  |  |