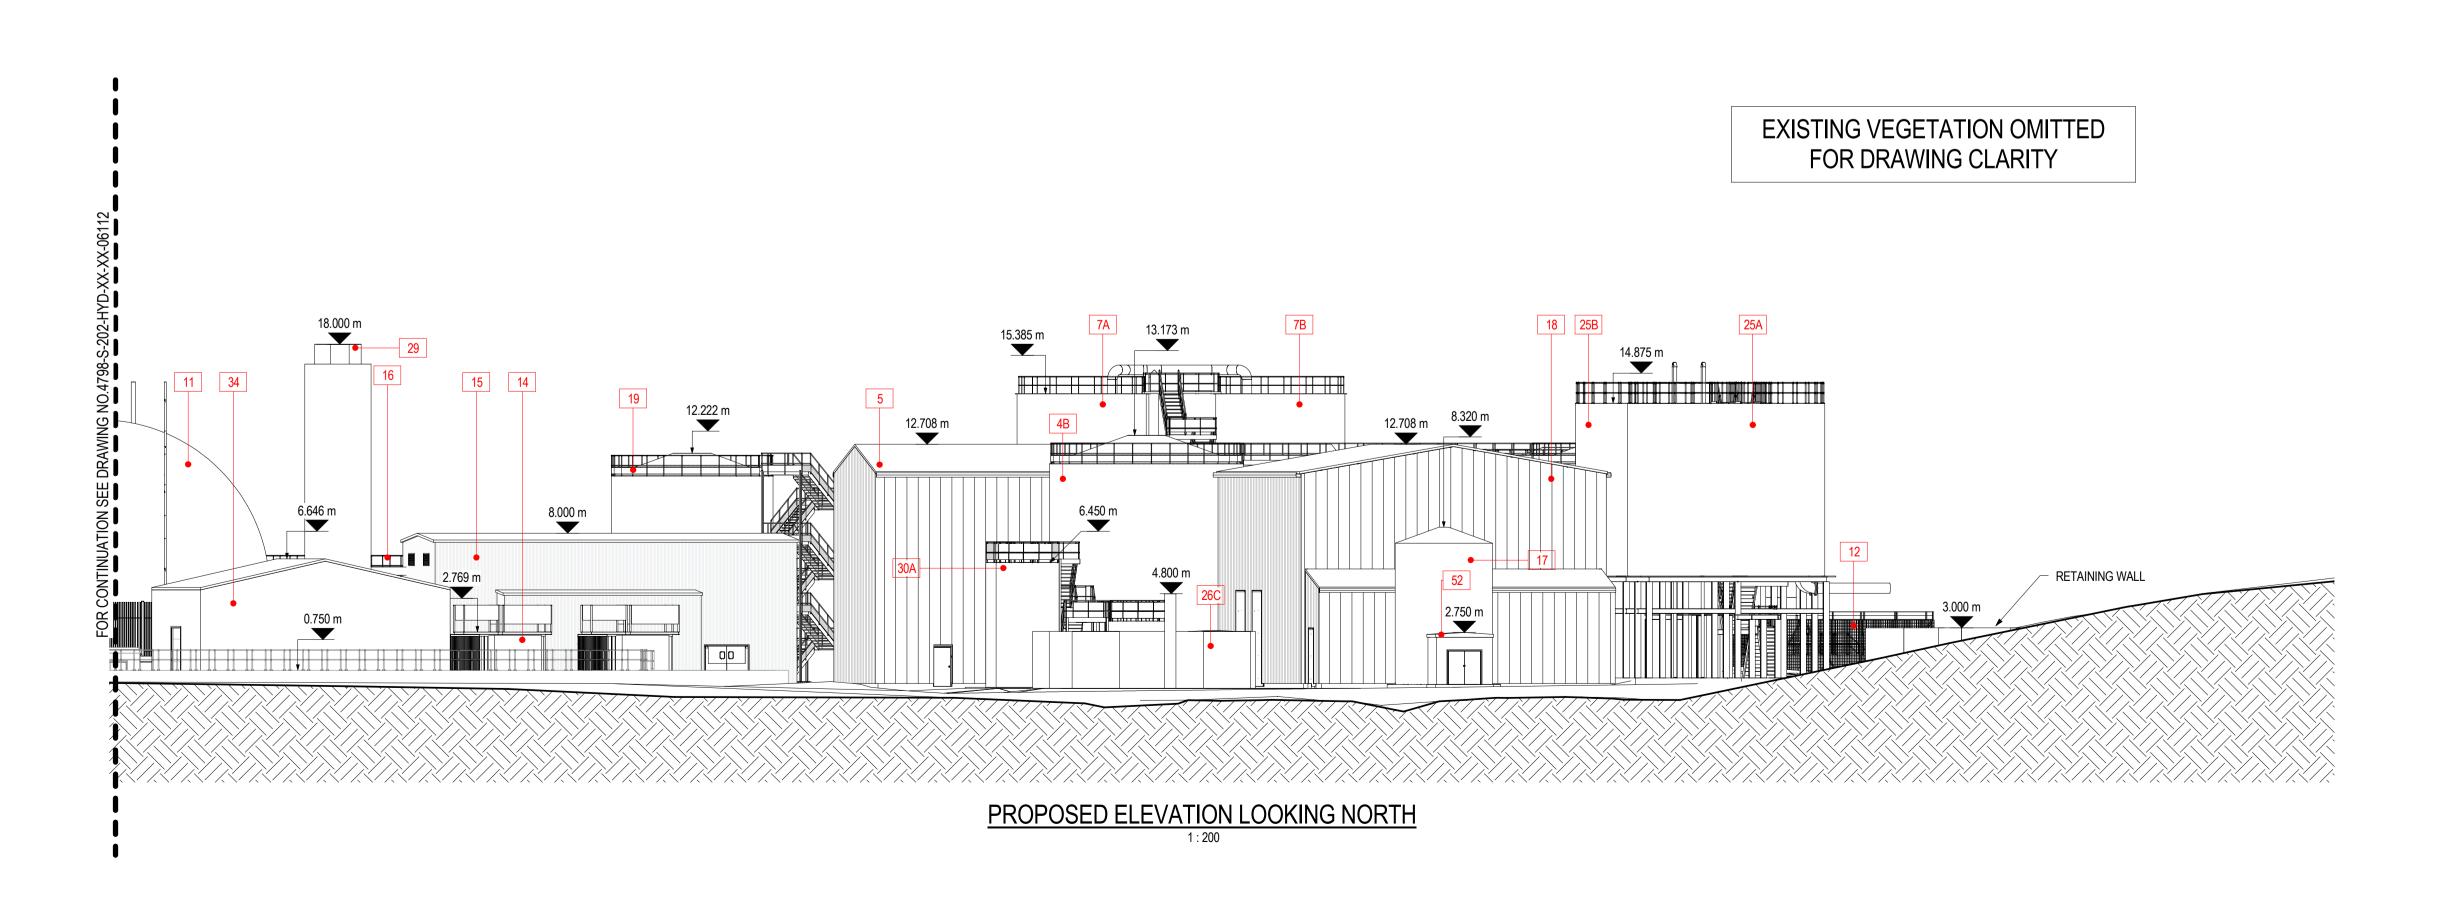

| DEE 1::0 | PROPOSED STRUCTURES               |  |  |  |
|----------|-----------------------------------|--|--|--|
| REF NO.  | STRUCTURE                         |  |  |  |
| 1A       | SAS TANK A                        |  |  |  |
| 1B       | SAS TANK B                        |  |  |  |
| 3A       | PRIMARY STRAINPRESS               |  |  |  |
| 3B       | SAS STRAINPRESS                   |  |  |  |
| 1A       | CENTRIFUGE FEED PUMPS             |  |  |  |
| 4B       | CENTRIFUGE FEED TANK              |  |  |  |
| 4C       | CENTRIFUGE FEED TANK              |  |  |  |
| 5        | INDIGENOUS DEWATERING BUILDING    |  |  |  |
| 3        | CAKE IMPORTS FACILITY             |  |  |  |
| 7A       | THP FEED SILO A                   |  |  |  |
| 7B       | THP FEED SILO B                   |  |  |  |
| 3        | THP PLANT                         |  |  |  |
| 9        | COOLING PLANT                     |  |  |  |
| 10C      | SECONDARY DIGESTER TANK C         |  |  |  |
| 10D      | SECONDARY DIGESTER TANK D         |  |  |  |
| 11       | GAS HOLDER                        |  |  |  |
| 12       | FLARE STACK                       |  |  |  |
| 13       | SILOXANE PLANT                    |  |  |  |
| 14       | CHP PLANT                         |  |  |  |
|          |                                   |  |  |  |
| 15       | BOILER HOUSE                      |  |  |  |
| 16       | POST DIGESTION TANK               |  |  |  |
| 17       | WASH WATER TANK                   |  |  |  |
| 18       | FINAL DEWATERING BUILDING         |  |  |  |
| 19       | FINAL EFFLUENT HOLDING TANK       |  |  |  |
| 20       | DISINFECTED FE BUILDING           |  |  |  |
| 21       | DISINFECTED FE STORAGE TANK       |  |  |  |
| 22       | LIQUOR BALANCE PUMPING STATION    |  |  |  |
| 24       | TRANSFORMERS                      |  |  |  |
| 25A      | EXPORT SILO A                     |  |  |  |
| 25B      | EXPORT SILO B                     |  |  |  |
| 26A      | ODOUR CONTROL UNIT A              |  |  |  |
| 26C      | ODOUR CONTROL UNIT C              |  |  |  |
| 29       | STACK                             |  |  |  |
| 30A      | POLYMER SILOS                     |  |  |  |
| 31       | WEIGHBRIDGE                       |  |  |  |
| 32       | FE FEED PUMPING STATION           |  |  |  |
| 33       | MCC1 KIOSK                        |  |  |  |
| 34       | HV SWITCHGEAR BUILDING            |  |  |  |
| 35       | LVDB AND MCC3 BUILDING            |  |  |  |
| 51       | NATURAL GAS METER KIOSK           |  |  |  |
| 52       | WASH WATER BOOSTER KIOSK          |  |  |  |
| 53       | WHEEL WASH CONTROL KIOSK          |  |  |  |
|          |                                   |  |  |  |
|          | STING STRUCTURES TO BE DEMOLISHED |  |  |  |
| 1A       | SAS TANK A                        |  |  |  |
| 1B       | SAS TANK B                        |  |  |  |
| 10C      | SECONDARY DIGESTER TANK C         |  |  |  |
| 10D      | SECONDARY DIGESTER TANK D         |  |  |  |
| 26A      | ODOUR CONTROL UNIT A              |  |  |  |
| 36       | METHANE STORAGE TANK              |  |  |  |
| 43       | SUPERNATANT TANK                  |  |  |  |
| 44A      | OPERATIONAL STORAGE TANK A        |  |  |  |
| 14B      | OPERATIONAL STORAGE TANK B        |  |  |  |

| Project<br>Name.                                     | COG MOORS WwTW AAD                |        |                |  |  |  |
|------------------------------------------------------|-----------------------------------|--------|----------------|--|--|--|
| Drawing Title. ELE                                   | VATION LOOKING NO<br>SHEET 2 OF 2 | RTH    |                |  |  |  |
| Suitability.  ISSUED FOR INFORMATION  Suitability Co |                                   |        |                |  |  |  |
| Originator.                                          | Designer.                         | Date.  | Date. 06/11/17 |  |  |  |
| Internal Project Number. UA007902                    | Scale. As indicated               | Rev. F | Rev. P02       |  |  |  |
| Drawing Number.                                      | ·                                 |        |                |  |  |  |