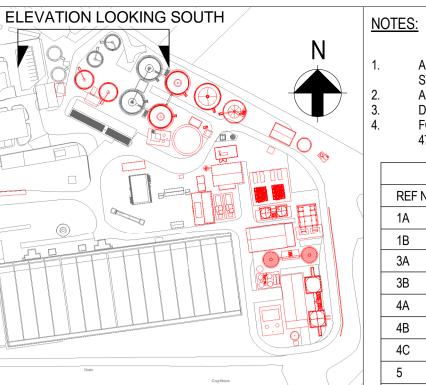

## BIM 360://Arcadis UK - UA007902 SW Sludge Strategy Cog Moor WwTW AAD/WIP-4798-S-202-HYD-XX-ZZ-M3-CX-80046-PlanningModel.rvt

9 00

KEY PLAN 1:2500

| STATE   | D.<br>VELS ARE IN METERS ABOVE GROUND LEVEL. |  |  |  |
|---------|----------------------------------------------|--|--|--|
|         | T SCALE FROM THIS DRAWING.                   |  |  |  |
| FOR LC  | DCATION OF SECTIONS REFER TO DRAWING         |  |  |  |
| 4798-S  | -202-HYD-XX-XX-DR-XX-06144                   |  |  |  |
|         | PROPOSED STRUCTURES                          |  |  |  |
| REF NO. | STRUCTURE                                    |  |  |  |
| 1A      | SAS TANK A                                   |  |  |  |
| 1B      | SAS TANK B                                   |  |  |  |
| 3A      | PRIMARY STRAINPRESS                          |  |  |  |
|         |                                              |  |  |  |
| 3B      | SAS STRAINPRESS                              |  |  |  |
| 4A      | CENTRIFUGE FEED PUMPS                        |  |  |  |
| 4B      | CENTRIFUGE FEED TANK                         |  |  |  |
| 4C      | CENTRIFUGE FEED TANK                         |  |  |  |
| 5       | INDIGENOUS DEWATERING BUILDING               |  |  |  |
| 6       | CAKE IMPORTS FACILITY                        |  |  |  |
| 7A      | THP FEED SILO A                              |  |  |  |
| 7B      | THP FEED SILO B                              |  |  |  |
| 8       | THP PLANT                                    |  |  |  |
| 9       | COOLING PLANT                                |  |  |  |
| -       |                                              |  |  |  |
| 10C     | SECONDARY DIGESTER TANK C                    |  |  |  |
| 10D     | SECONDARY DIGESTER TANK D                    |  |  |  |
| 11      | GAS HOLDER                                   |  |  |  |
| 12      | FLARE STACK                                  |  |  |  |
| 13      | SILOXANE PLANT                               |  |  |  |
| 14      | CHP PLANT                                    |  |  |  |
| 15      | BOILER HOUSE                                 |  |  |  |
| 16      | POST DIGESTION TANK                          |  |  |  |
| 17      | WASH WATER TANK                              |  |  |  |
| 18      | FINAL DEWATERING BUILDING                    |  |  |  |
| 10      | FINAL EFFLUENT HOLDING TANK                  |  |  |  |
| 20      | DISINFECTED FE BUILDING                      |  |  |  |
| -       |                                              |  |  |  |
| 21      | DISINFECTED FE STORAGE TANK                  |  |  |  |
| 22      | LIQUOR BALANCE PUMPING STATION               |  |  |  |
| 24      | TRANSFORMERS                                 |  |  |  |
| 25A     | EXPORT SILO A                                |  |  |  |
| 25B     | EXPORT SILO B                                |  |  |  |
| 26A     | ODOUR CONTROL UNIT A                         |  |  |  |
| 26C     | ODOUR CONTROL UNIT C                         |  |  |  |
| 29      | STACK                                        |  |  |  |
| 30A     | POLYMER SILOS                                |  |  |  |
| 31      | WEIGHBRIDGE                                  |  |  |  |
| 32      | FE FEED PUMPING STATION                      |  |  |  |
| 33      | MCC1 KIOSK                                   |  |  |  |
| 34      | HV SWITCHGEAR BUILDING                       |  |  |  |
| -       |                                              |  |  |  |
| 35      | LVDB AND MCC3 BUILDING                       |  |  |  |
| 51      | NATURAL GAS METER KIOSK                      |  |  |  |
| 52      | WASH WATER BOOSTER KIOSK                     |  |  |  |
| 53      | WHEEL WASH CONTROL KIOSK                     |  |  |  |
| EXI     | STING STRUCTURES TO BE DEMOLISHED            |  |  |  |
| 1A      | SAS TANK A                                   |  |  |  |
| 1B      | SAS TANK B                                   |  |  |  |
| 10C     | SECONDARY DIGESTER TANK C                    |  |  |  |
| 10C     | SECONDARY DIGESTER TANK D                    |  |  |  |
|         |                                              |  |  |  |
| 26A     | ODOUR CONTROL UNIT A                         |  |  |  |
| 36      | METHANE STORAGE TANK                         |  |  |  |
| 43      | SUPERNATANT TANK                             |  |  |  |
| 44A     | OPERATIONAL STORAGE TANK A                   |  |  |  |
|         | OPERATIONAL STORAGE TANK B                   |  |  |  |