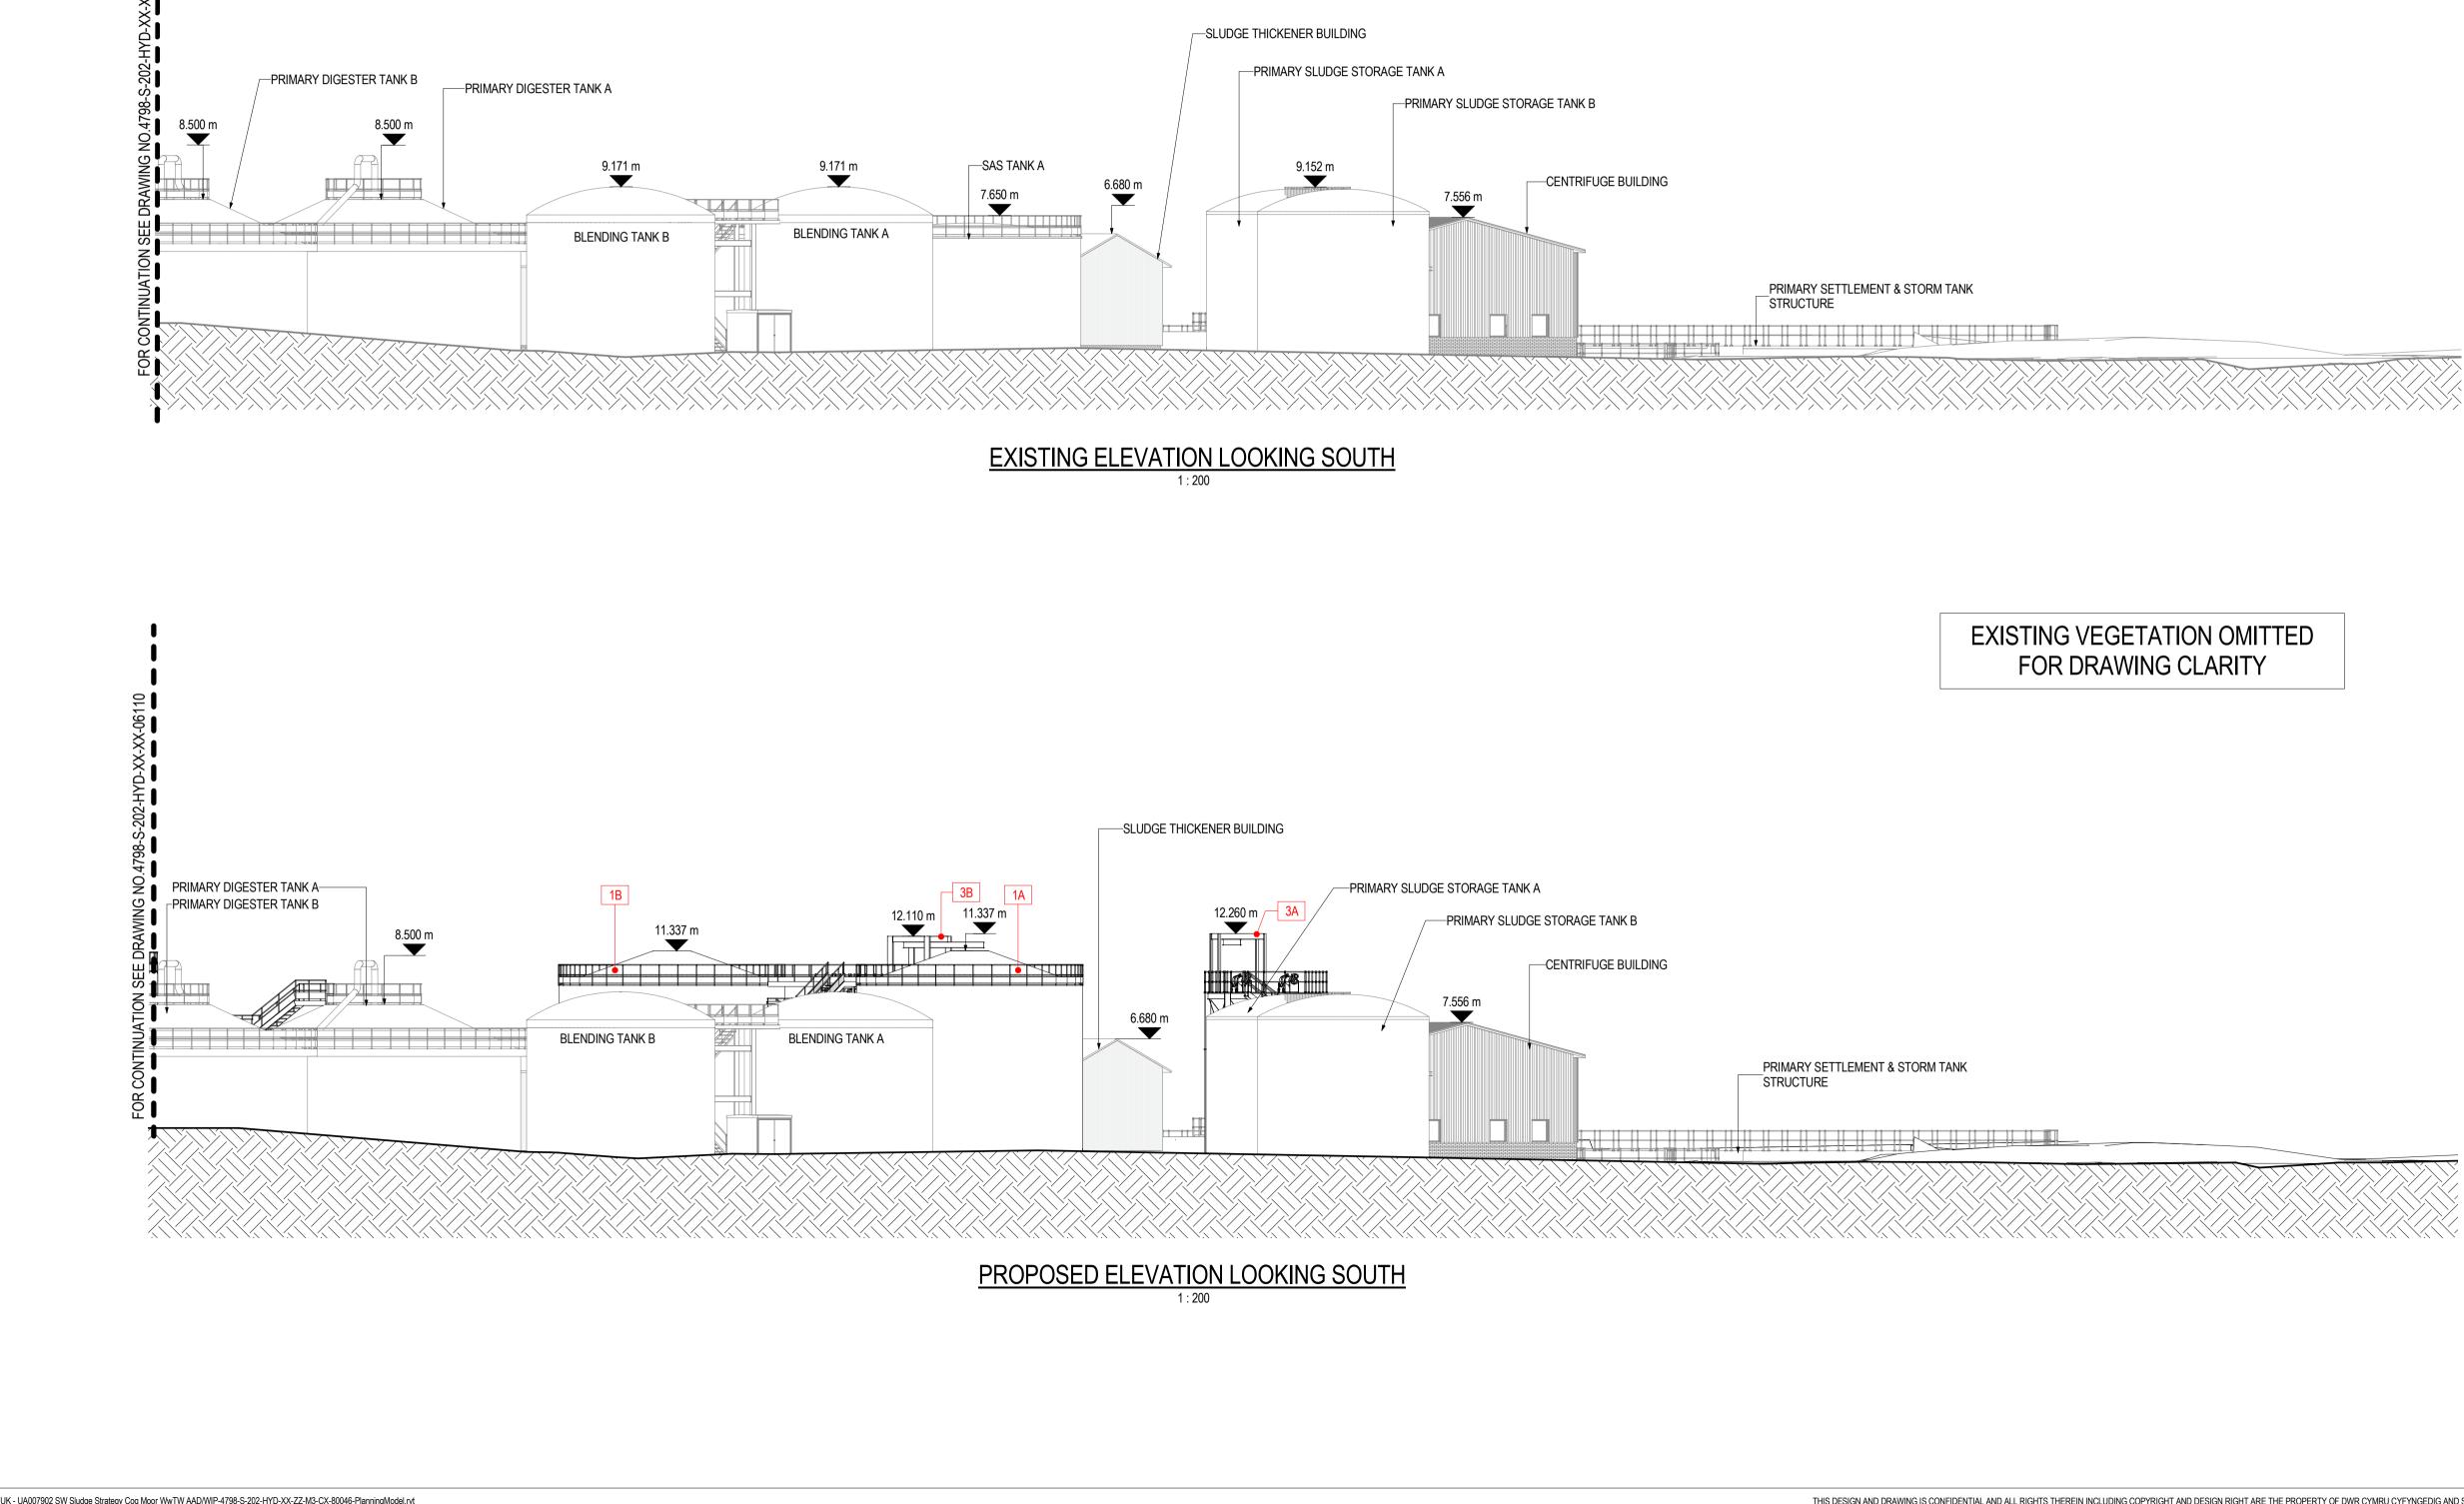

## BIM 360://Arcadis UK - UA007902 SW Sludge Strategy Cog Moor WwTW AAD/WIP-4798-S-202-HYD-XX-ZZ-M3-CX-80046-PlanningModel.rvt

9 00

KEY PLAN 1:2500

| STATE   | D.<br>VELS ARE IN METERS ABOVE GROUND LEVEL. |  |  |  |
|---------|----------------------------------------------|--|--|--|
|         | T SCALE FROM THIS DRAWING.                   |  |  |  |
| FOR LC  | DCATION OF SECTIONS REFER TO DRAWING         |  |  |  |
| 4798-S  | -202-HYD-XX-XX-DR-XX-06144                   |  |  |  |
|         | PROPOSED STRUCTURES                          |  |  |  |
| REF NO. | STRUCTURE                                    |  |  |  |
| 1A      | SAS TANK A                                   |  |  |  |
| 1B      | SAS TANK B                                   |  |  |  |
| 3A      | PRIMARY STRAINPRESS                          |  |  |  |
|         |                                              |  |  |  |
| 3B      | SAS STRAINPRESS                              |  |  |  |
| 4A      | CENTRIFUGE FEED PUMPS                        |  |  |  |
| 4B      | CENTRIFUGE FEED TANK                         |  |  |  |
| 4C      | CENTRIFUGE FEED TANK                         |  |  |  |
| 5       | INDIGENOUS DEWATERING BUILDING               |  |  |  |
| 6       | CAKE IMPORTS FACILITY                        |  |  |  |
| 7A      | THP FEED SILO A                              |  |  |  |
| 7B      | THP FEED SILO B                              |  |  |  |
| 8       | THP PLANT                                    |  |  |  |
| 9       | COOLING PLANT                                |  |  |  |
| -       |                                              |  |  |  |
| 10C     | SECONDARY DIGESTER TANK C                    |  |  |  |
| 10D     | SECONDARY DIGESTER TANK D                    |  |  |  |
| 11      | GAS HOLDER                                   |  |  |  |
| 12      | FLARE STACK                                  |  |  |  |
| 13      | SILOXANE PLANT                               |  |  |  |
| 14      | CHP PLANT                                    |  |  |  |
| 15      | BOILER HOUSE                                 |  |  |  |
| 16      | POST DIGESTION TANK                          |  |  |  |
| 17      | WASH WATER TANK                              |  |  |  |
| 18      | FINAL DEWATERING BUILDING                    |  |  |  |
| 10      | FINAL EFFLUENT HOLDING TANK                  |  |  |  |
| 20      | DISINFECTED FE BUILDING                      |  |  |  |
| -       |                                              |  |  |  |
| 21      | DISINFECTED FE STORAGE TANK                  |  |  |  |
| 22      | LIQUOR BALANCE PUMPING STATION               |  |  |  |
| 24      | TRANSFORMERS                                 |  |  |  |
| 25A     | EXPORT SILO A                                |  |  |  |
| 25B     | EXPORT SILO B                                |  |  |  |
| 26A     | ODOUR CONTROL UNIT A                         |  |  |  |
| 26C     | ODOUR CONTROL UNIT C                         |  |  |  |
| 29      | STACK                                        |  |  |  |
| 30A     | POLYMER SILOS                                |  |  |  |
| 31      | WEIGHBRIDGE                                  |  |  |  |
| 32      | FE FEED PUMPING STATION                      |  |  |  |
| 33      | MCC1 KIOSK                                   |  |  |  |
| 34      | HV SWITCHGEAR BUILDING                       |  |  |  |
| -       |                                              |  |  |  |
| 35      | LVDB AND MCC3 BUILDING                       |  |  |  |
| 51      | NATURAL GAS METER KIOSK                      |  |  |  |
| 52      | WASH WATER BOOSTER KIOSK                     |  |  |  |
| 53      | WHEEL WASH CONTROL KIOSK                     |  |  |  |
| EXI     | STING STRUCTURES TO BE DEMOLISHED            |  |  |  |
| 1A      | SAS TANK A                                   |  |  |  |
| 1B      | SAS TANK B                                   |  |  |  |
| 10C     | SECONDARY DIGESTER TANK C                    |  |  |  |
| 10C     | SECONDARY DIGESTER TANK D                    |  |  |  |
|         |                                              |  |  |  |
| 26A     | ODOUR CONTROL UNIT A                         |  |  |  |
| 36      | METHANE STORAGE TANK                         |  |  |  |
| 43      | SUPERNATANT TANK                             |  |  |  |
| 44A     | OPERATIONAL STORAGE TANK A                   |  |  |  |
|         | OPERATIONAL STORAGE TANK B                   |  |  |  |