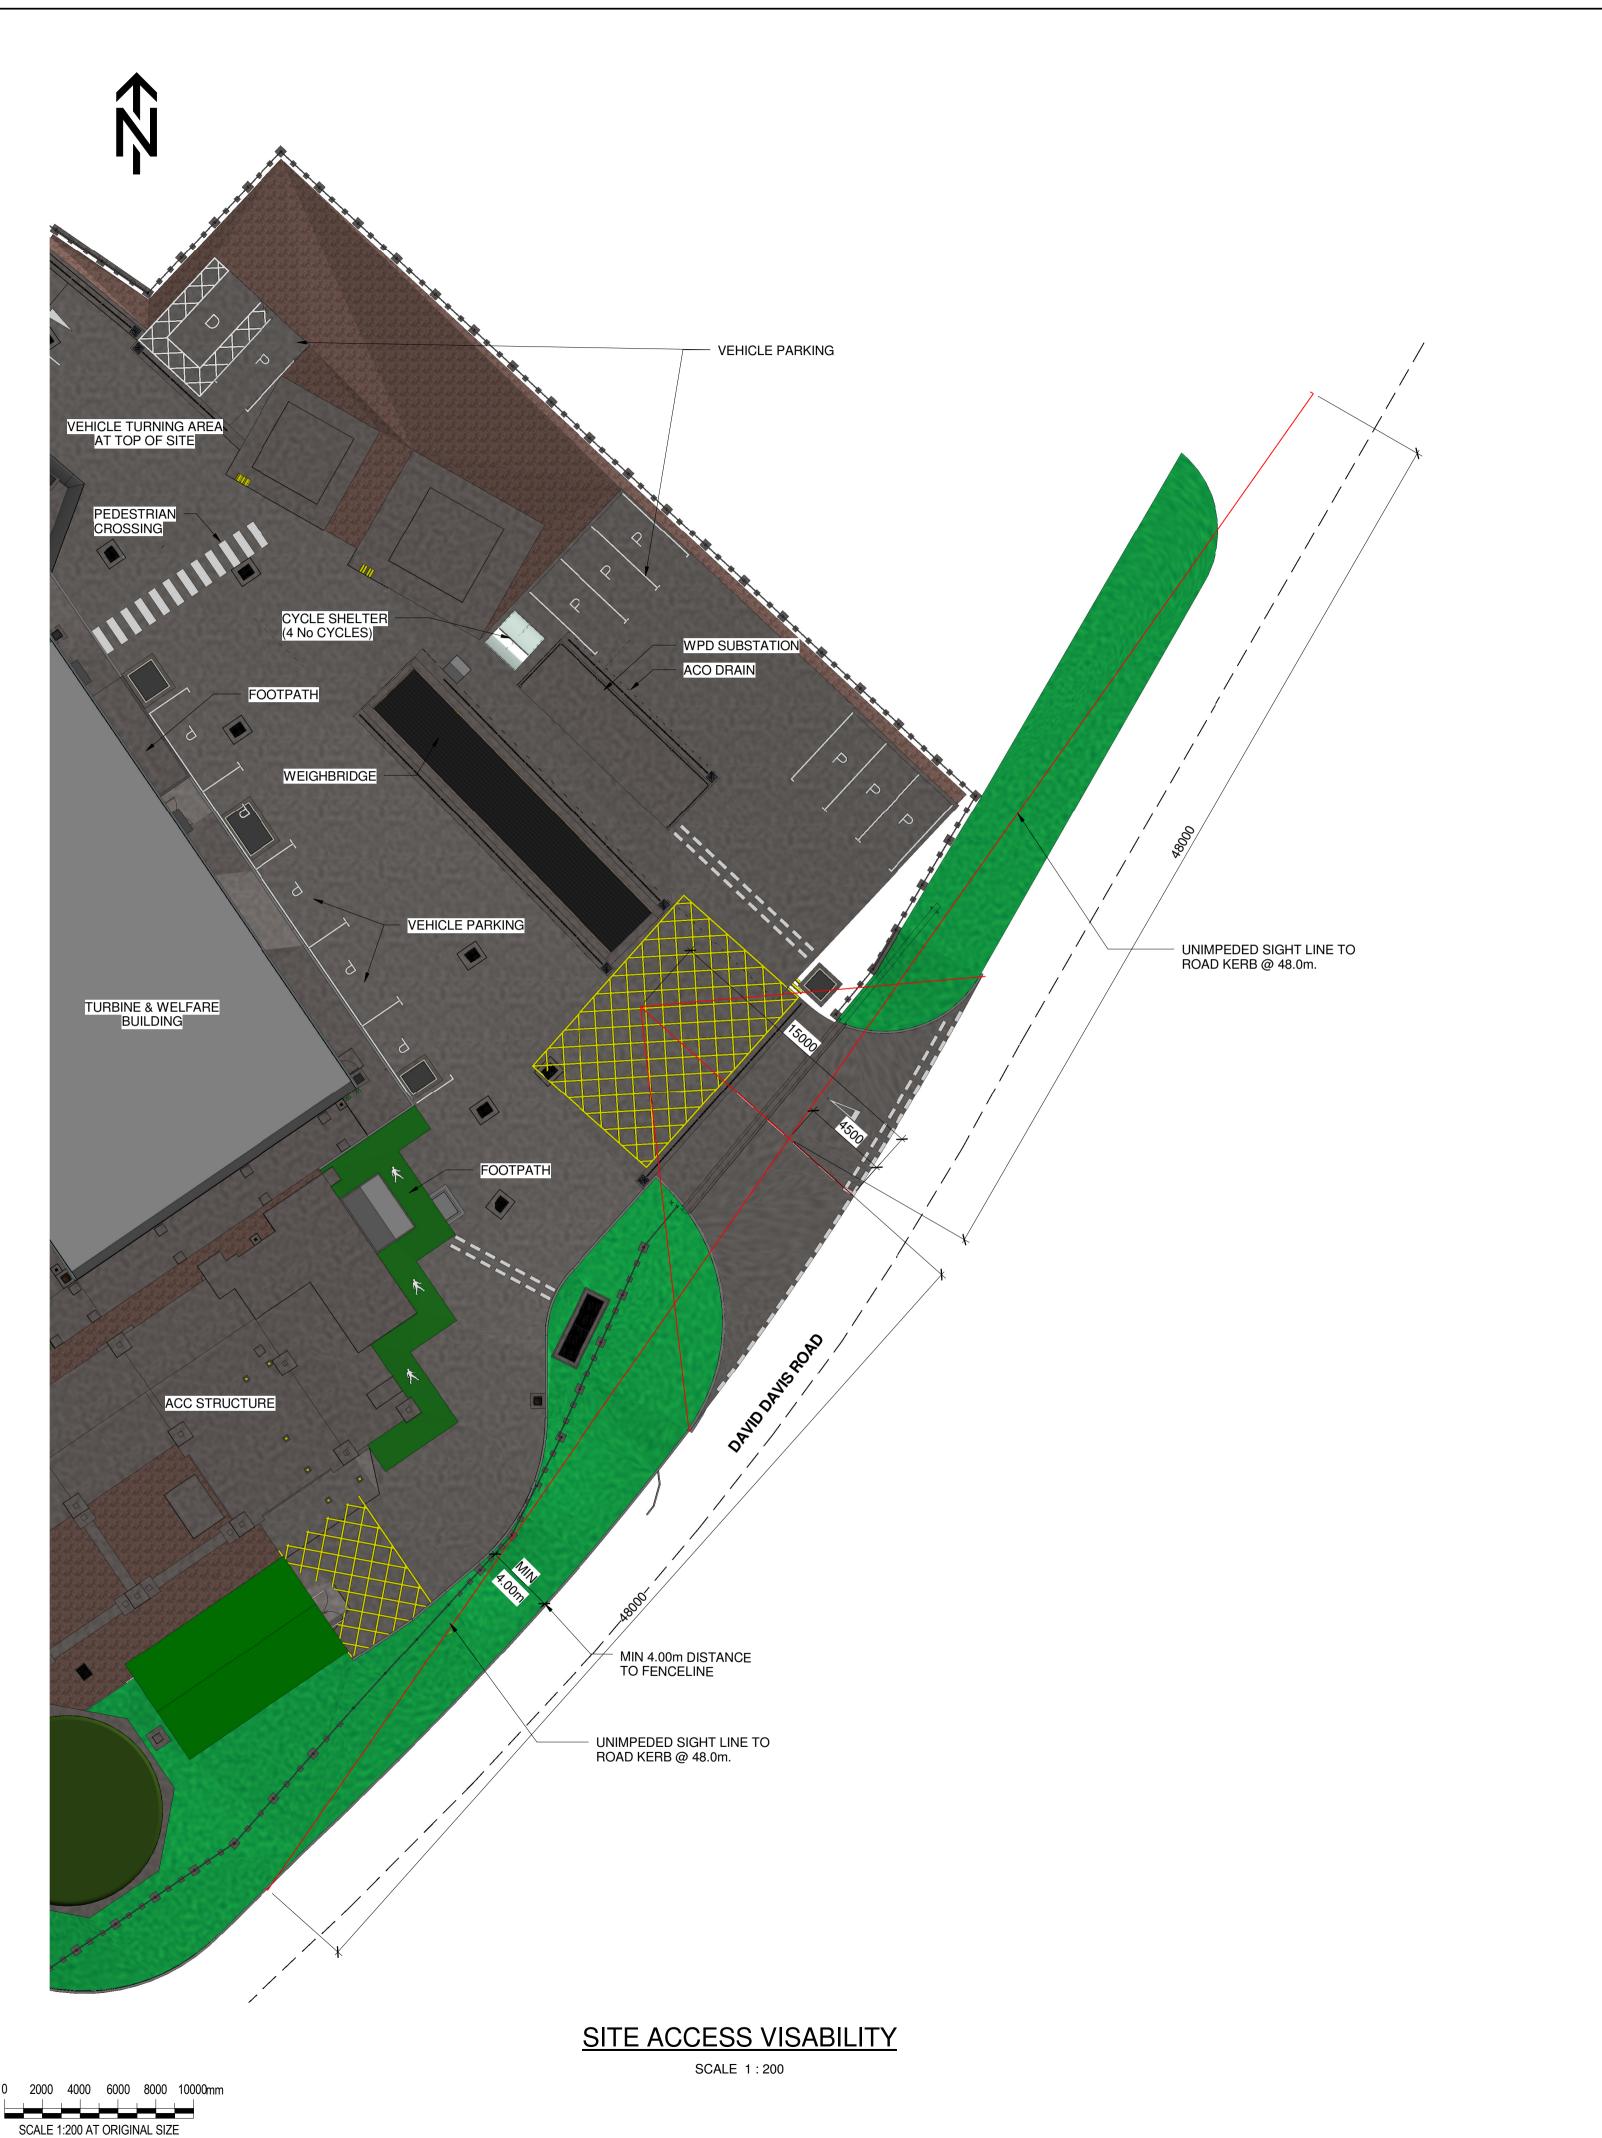

SITE ENTRANCE HARDSTANDING

SCALE 1:200

## NOTES

## **GENERAL**

- 1. ALL DIMENSIONS ARE IN MILLIMETRES (mm) & ALL LEVELS ARE IN METRES (m) AOD, UNLESS STATED OTHERWISE.
- 2. ALL DIMENSIONS & LEVELS TO BE CHECKED ON SITE AND ANY DISCREPANCIES SHOULD BE REPORTED TO GHD LIVIGUNN.
- 3. THIS DRAWING IS TO BE READ IN CONJUNCTION WITH ALL RELEVANT PROJECT STANDARDS AND SPECIFICATIONS.

## REFERENCE DRAWING

BARRY\_19\_DWG\_01\_40002 - NORTH PLANNING ELEVATION BARRY\_19\_DWG\_01\_40003 - SOUTH PLANNING ELEVATION BARRY\_19\_DWG\_01\_40004 - EAST PLANNING ELEVATION BARRY\_19\_DWG\_01\_40005 - WEST PLANNING ELEVATION

BARRY\_19\_DWG\_01\_40014 - SITE PLAN FOR ANCILLARY ITEMS BARRY\_19\_DWG\_01\_40015 - FIRE WATER TANK FARM BARRY\_19\_DWG\_01\_40016 - CONVEYOR SCREENING STRUCTURE BARRY\_19\_DWG