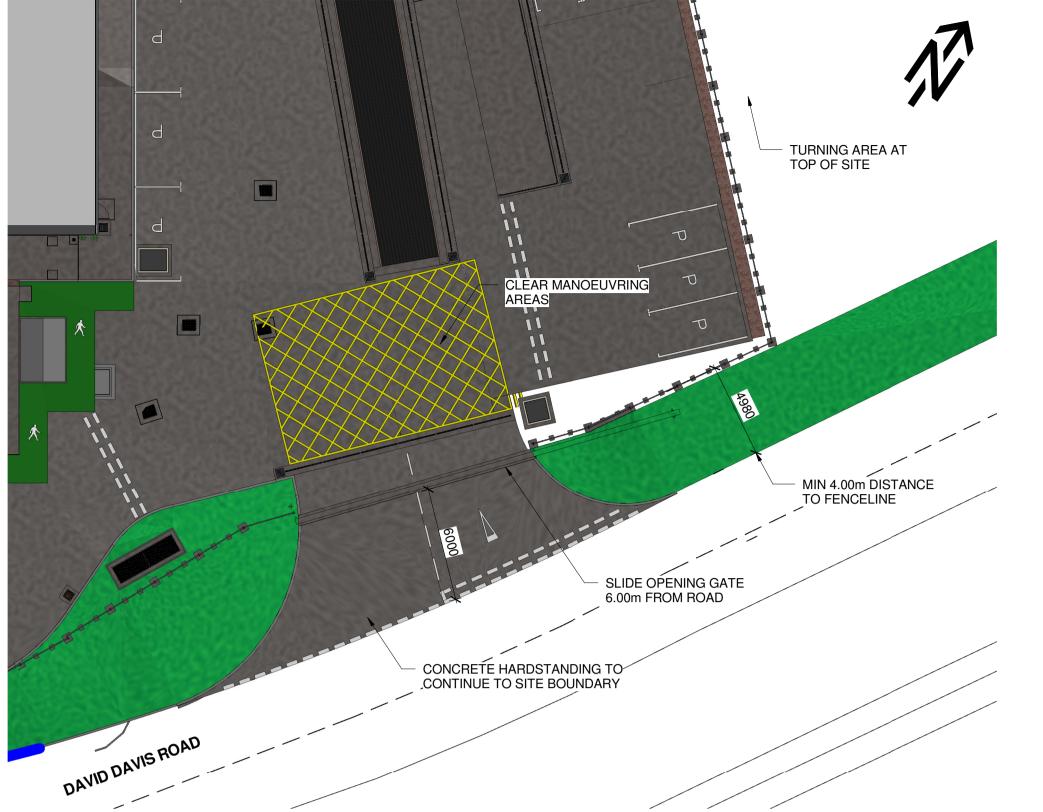

SITE ENTRANCE HARDSTANDING

SCALE 1:200

## NOTES

## **GENERAL**

- 1. ALL DIMENSIONS ARE IN MILLIMETRES (mm) & ALL LEVELS ARE IN METRES (m) AOD, UNLESS STATED OTHERWISE.
- 2. ALL DIMENSIONS & LEVELS TO BE CHECKED ON SITE AND ANY DISCREPANCIES SHOULD BE REPORTED TO GHD LIVIGUNN.
- 3. THIS DRAWING IS TO BE READ IN CONJUNCTION WITH ALL RELEVANT PROJECT STANDARDS AND SPECIFICATIONS.

## REFERENCE DRAWING

BARRY\_19\_DWG\_01\_40002 - NORTH PLANNING ELEVATION BARRY\_19\_DWG\_01\_40003 - SOUTH PLANNING ELEVATION BARRY\_19\_DWG\_01\_40004 - EAST PLANNING ELEVATION BARRY\_19\_DWG\_01\_40005 - WEST PLANNING ELEVATION

BARRY\_19\_DWG\_01\_40014 - SITE PLAN FOR ANCILLARY ITEMS BARRY\_19\_DWG\_01\_40015 - FIRE WATER TANK FARM BARRY\_19\_DWG\_01\_40016 - CONVEYOR SCREENING STRUCTURE BARRY\_19\_DWG\_