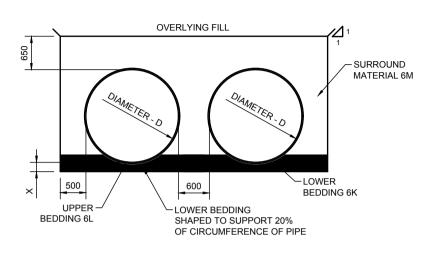

## Backfill & Bedding Materials Specification

| Lower bedding material | 6K | Natural gravel, natural sand, crushed gravel, crushed rock<br>other than argillaceous rock, crushed concrete, well - burnt<br>colliery spoil or any combination thereof. |
|------------------------|----|--------------------------------------------------------------------------------------------------------------------------------------------------------------------------|
| Upper bedding material | 6L | Natural gravel, natural sand, crushed gravel, crushed rock<br>other than argillaceous rock, crushed concrete, well - burnt<br>colliery spoil or any combination thereof. |
| Surround material      | 6M | Natural gravel, natural sand, crushed gravel, crushed rock<br>other than argillaceous rock, crushed concrete, well - burnt<br>colliery spoil or any combination thereof. |

PERCENTAGE BY MASS PASSING THE SIZE SHOWN

2

1.18

89 - 10060 - 10030 - 10015 - 100 5 - 70

600

Size (mm) BS Series

5

10

100

EXCAVATION AND BACKFILL REQUIREMENTS Multiple Pipe Run

> Minimum depth (X) of Lower Bedding material to be equal to Diameter (D) divided by 10. Therefore for 1.8m pipe, X = 180mm etc.

The above information is drawn from the design manual tor roads and bridges. The materials listed below are as described in series 600 MCHW1.

Material

Lower

bedding 6K

Upper

bedding 6L

Surround

6M

75

100

20

100

Size (um) BS Series

150

0 - 15

except

0-20 for crushed rock 63