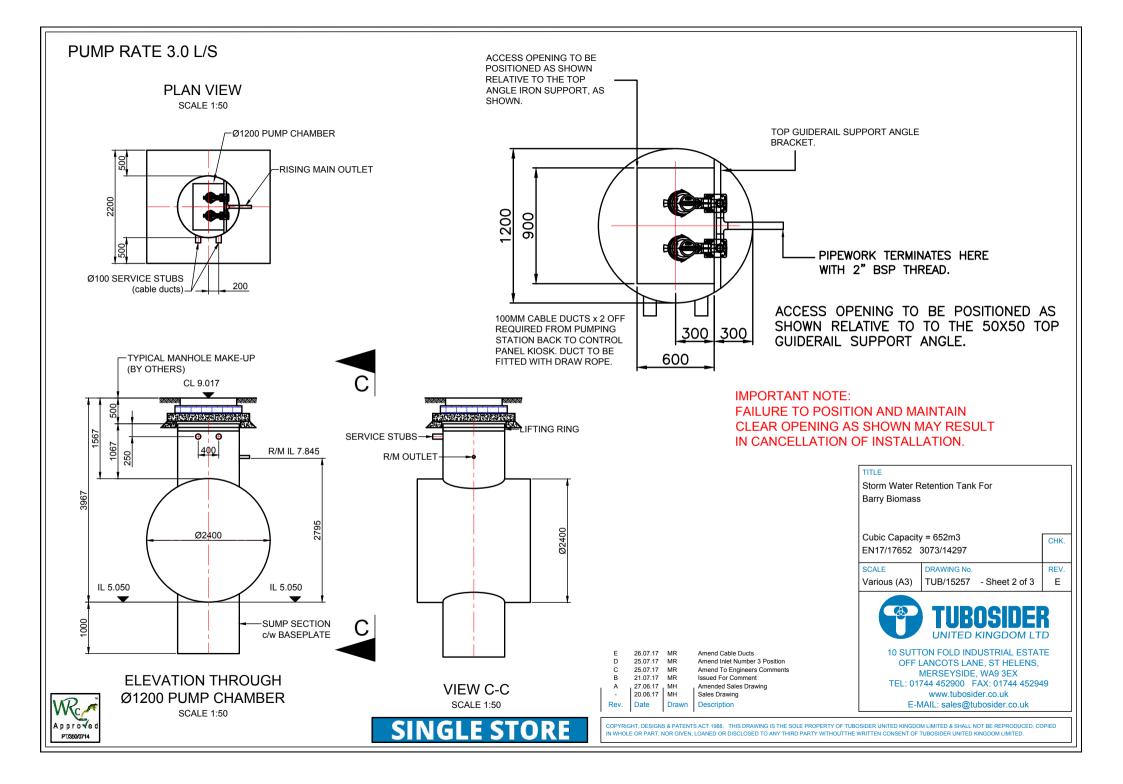

## Backfill & Bedding Materials Specification

| Lower bedding material | 6K | Natural gravel, natural sand, crushed gravel, crushed rock<br>other than argillaceous rock, crushed concrete, well - burnt<br>colliery spoil or any combination thereof. |
|------------------------|----|--------------------------------------------------------------------------------------------------------------------------------------------------------------------------|
| Upper bedding material | 6L | Natural gravel, natural sand, crushed gravel, crushed rock<br>other than argillaceous rock, crushed concrete, well - burnt<br>colliery spoil or any combination thereof. |
| Surround material      | 6M | Natural gravel, natural sand, crushed gravel, crushed rock<br>other than argillaceous rock, crushed concrete, well - burnt<br>colliery spoil or any combination thereof. |

PERCENTAGE BY MASS PASSING THE SIZE SHOWN

2

1.18

89 - 10060 - 10030 - 10015 - 100 5 - 70

600

Size (mm) BS Series

5

10

100

EXCAVATION AND BACKFILL REQUIREMENTS Multiple Pipe Run

> Minimum depth (X) of Lower Bedding material to be equal to Diameter (D) divided by 10. Therefore for 1.8m pipe, X = 180mm etc.

The above information is drawn from the design manual tor roads and bridges. The materials listed below are as described in series 600 MCHW1.

| TITLE                                                                                                                                                                                  |                                |      |  |  |  |
|----------------------------------------------------------------------------------------------------------------------------------------------------------------------------------------|--------------------------------|------|--|--|--|
| Storm Water F                                                                                                                                                                          | Storm Water Retention Tank For |      |  |  |  |
| Barry Biomass                                                                                                                                                                          |                                |      |  |  |  |
|                                                                                                                                                                                        |                                |      |  |  |  |
|                                                                                                                                                                                        |                                |      |  |  |  |
| Cubic Capacity                                                                                                                                                                         | Cubic Capacity = 652m3         |      |  |  |  |
| EN17/17652 3073/14297                                                                                                                                                                  |                                |      |  |  |  |
| SCALE                                                                                                                                                                                  | DRAWING No.                    | REV. |  |  |  |
| Various (A3)                                                                                                                                                                           | TUB/15257 - Sheet 3 of 3       | E    |  |  |  |
| TUBOSIDER<br>UNITED KINGDOM LTD                                                                                                                                                        |                                |      |  |  |  |
| 10 SUTTON FOLD INDUSTRIAL ESTATE<br>OFF LANCOTS LANE, ST HELENS,<br>MERSEYSIDE, WA9 3EX<br>TEL: 01744 452900 FAX: 01744 452949<br>www.tubosider.co.uk<br>E-MAIL: sales@tubosider.co.uk |                                |      |  |  |  |

Material

Lower

bedding 6K

Upper

bedding 6L

Surround

6M

75

100

20

100

Size (um) BS Series

150

0 - 15

except

0-20 for crushed rock 63

0-10

0 - 10

26.07.17 MR

25.07.17 MR

25.07.17 MR

21.07.17 MR

27.06.17 , MH

20.06.17 MH

Date

Drawn

E D

С

в

Α

-Rev. Amend Cable Ducts

Issued For Comment

Sales Drawing

Description

Amended Sales Drawing

Amend Inlet Number 3 Position

Amend To Engineers Comments

300

COPYRIGHT, DESIGNS & PATENTS ACT 1988. THIS DRAWING IS THE SOLE PROPERTY OF TUBOSIDER UNITED KINGDOM LIMITED & SHALL NOT BE REPRODUCED, COPIED IN WHOLE OR PART, NOR GIVEN, LOANED OR DISCLOSED TO ANY THIRD PARTY WITHOUTTHE WRITTEN CONSENT OF TUBOSIDER UNITED KINGDOM LIMITED.