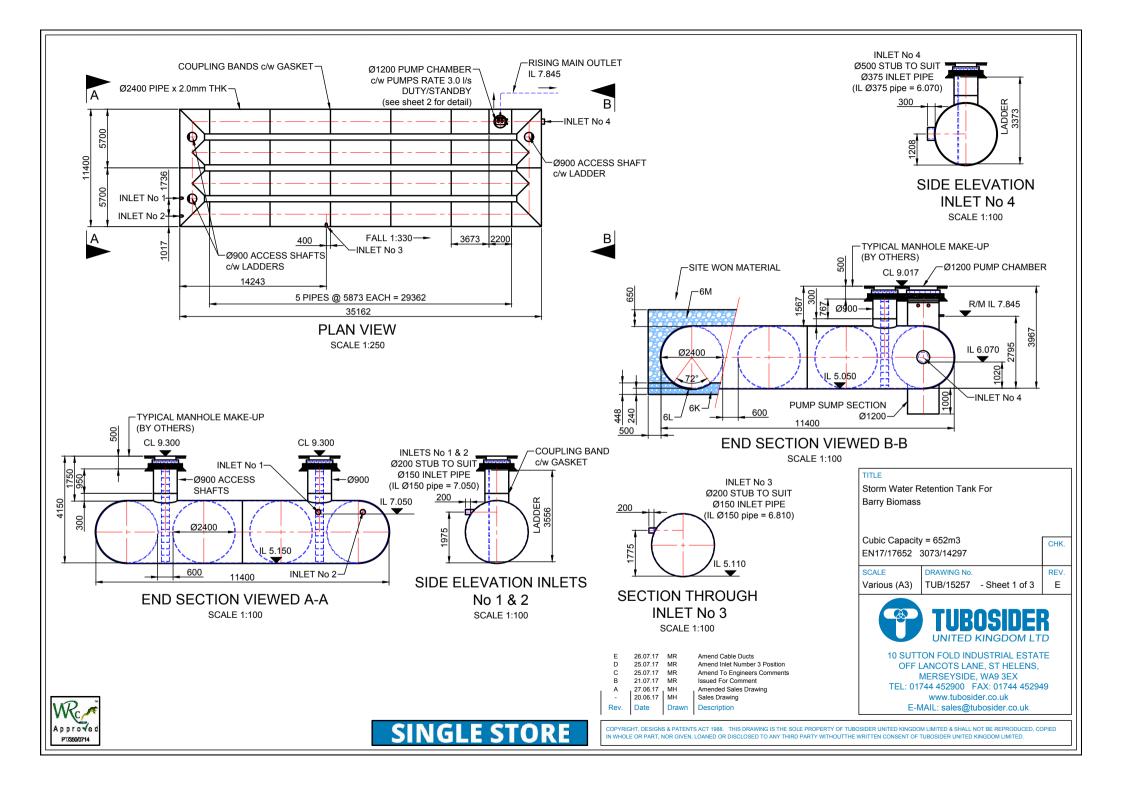

## Backfill & Bedding Materials Specification

| Lower bedding material | 6K | Natural gravel, natural sand, crushed gravel, crushed rock<br>other than argillaceous rock, crushed concrete, well - burnt<br>colliery spoil or any combination thereof. |
|------------------------|----|--------------------------------------------------------------------------------------------------------------------------------------------------------------------------|
| Upper bedding material | 6L | Natural gravel, natural sand, crushed gravel, crushed rock<br>other than argillaceous rock, crushed concrete, well - burnt<br>colliery spoil or any combination thereof. |
| Surround material      | 6M | Natural gravel, natural sand, crushed gravel, crushed rock<br>other than argillaceous rock, crushed concrete, well - burnt<br>colliery spoil or any combination thereof. |

PERCENTAGE BY MASS PASSING THE SIZE SHOWN

2

1.18

89 - 10060 - 10030 - 10015 - 100 5 - 70

600

Size (mm) BS Series

5

10

100

EXCAVATION AND BACKFILL REQUIREMENTS Multiple Pipe Run

> Minimum depth (X) of Lower Bedding material to be equal to Diameter (D) divided by 10. Therefore for 1.8m pipe, X = 180mm etc.

The above information is drawn from the design manual tor roads and bridges. The materials listed below are as described in series 600 MCHW1.

| TITLE                                                                                                                                                                                  |                                |      |  |  |  |
|----------------------------------------------------------------------------------------------------------------------------------------------------------------------------------------|--------------------------------|------|--|--|--|
| Storm Water F                                                                                                                                                                          | Storm Water Retention Tank For |      |  |  |  |
| Barry Biomass                                                                                                                                                                          |                                |      |  |  |  |
|                                                                                                                                                                                        |                                |      |  |  |  |
|                                                                                                                                                                                        |                                |      |  |  |  |
| Cubic Capacity                                                                                                                                                                         | Cubic Capacity = 652m3         |      |  |  |  |
| EN17/17652 3073/14297                                                                                                                                                                  |                                |      |  |  |  |
| SCALE                                                                                                                                                                                  | DRAWING No.                    | REV. |  |  |  |
| Various (A3)                                                                                                                                                                           | TUB/15257 - Sheet 3 of 3       | E    |  |  |  |
| TUBOSIDER<br>UNITED KINGDOM LTD                                                                                                                                                        |                                |      |  |  |  |
| 10 SUTTON FOLD INDUSTRIAL ESTATE<br>OFF LANCOTS LANE, ST HELENS,<br>MERSEYSIDE, WA9 3EX<br>TEL: 01744 452900 FAX: 01744 452949<br>www.tubosider.co.uk<br>E-MAIL: sales@tubosider.co.uk |                                |      |  |  |  |

Material

Lower

bedding 6K

Upper

bedding 6L

Surround

6M

75

100

20

100

Size (um) BS Series

150

0 - 15

except

0-20 for crushed rock 63

0-10

0 - 10

26.07.17 MR

25.07.17 MR

25.07.17 MR

21.07.17 MR

27.06.17 , MH

20.06.17 MH

Date

Drawn

E D

С

в

Α

-Rev. Amend Cable Ducts

Issued For Comment

Sales Drawing

Description

Amended Sales Drawing

Amend Inlet Number 3 Position

Amend To Engineers Comments

300

COPYRIGHT, DESIGNS & PATENTS ACT 1988. THIS DRAWING IS THE SOLE PROPERTY OF TUBOSIDER UNITED KINGDOM LIMITED & SHALL NOT BE REPRODUCED, COPIED IN WHOLE OR PART, NOR GIVEN, LOANED OR DISCLOSED TO ANY THIRD PARTY WITHOUTTHE WRITTEN CONSENT OF TUBOSIDER UNITED KINGDOM LIMITED.