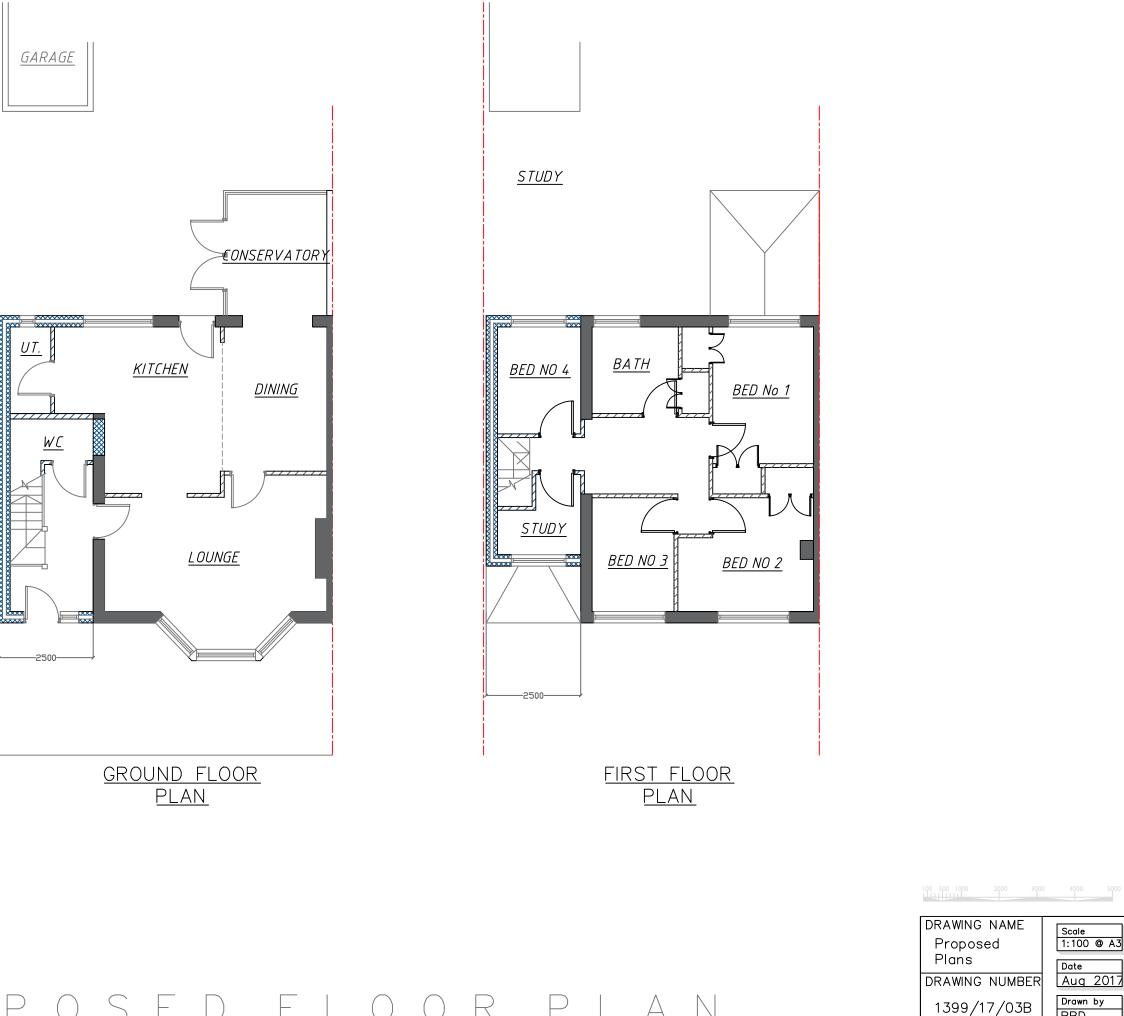

## DRAWING KEY

## EXISTING

Existing external solid masonry wal

Existing masonry wall

Existing internal stud partition wall

Existing internal masonry partition vall

MH = Manhole

Line of <u>drainage</u>

Boundary

## PROPOSED

Proposed internal stud partition wa

Proposed insulated external cavity /all

Dimensions

Lintel/Beam

\_\_\_\_\_

GENERAL

Floor Levels

EXISTING FIRST FLOOR LEVEL

Brickwork setting out

2240-

Window/door numbers W3 W3 = Window No 3 D1 D1 = Door No 1

Section Lines

CLIENT NAME

Mr D Kent

PROJECT ADDRESS

13 Harlech Drive CF64 4NZ

DRAWING NAME Proposed Plans DRAWING NUMBER

Scale 1:100 @ A3 Date

Aug 2017 Drawn by BBD

BLADE Building Design

Tel 0777 302 74 22 Email BladeBuildingDesign@gmail.com

ROPOSED FLOOR PLAN