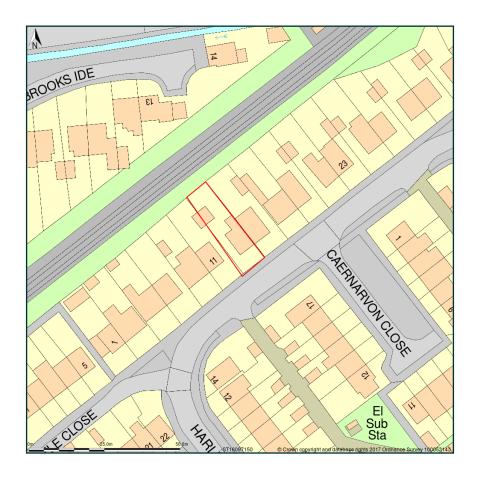

## 13 Harlech Drive Dinas Powys Vale Of Glamorgan CF64 4NZ

Site Plan shows area bounded by: 316027.62, 171429.98 316169.05, 171571.4 (at a scale of 1:1250), OSGridRef: ST16097150. The representation of a road, track or path is no evidence of a right of way. The representation of features as lines is no evidence of a property boundary.