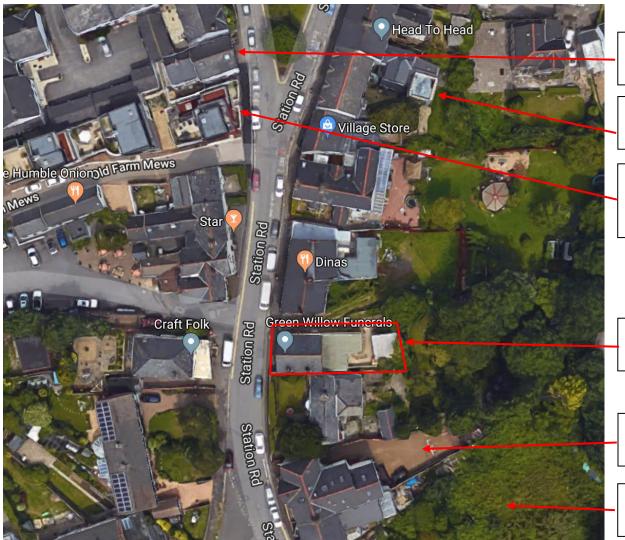

Planning Application No.2001/00800/FUL

5 Station Road. Planning Application No.2007/00048/FUL

New Builds.

Site at Old Farm Mews, Station Road. Planning Application No.2008/00684/FUL

21 Station Road. Application Site

25 - 27 Station Road. Planning Application No.2003/01413/FUL

Former Wesley Court Centre. Planning Application No.2011/00654/FUL

**4 Station Road.** Planning Application No.2001/00800/FUL

Alteration and conversion of existing building into two cottages One 4 bedroom cottage & one 2 bedroom cottage.