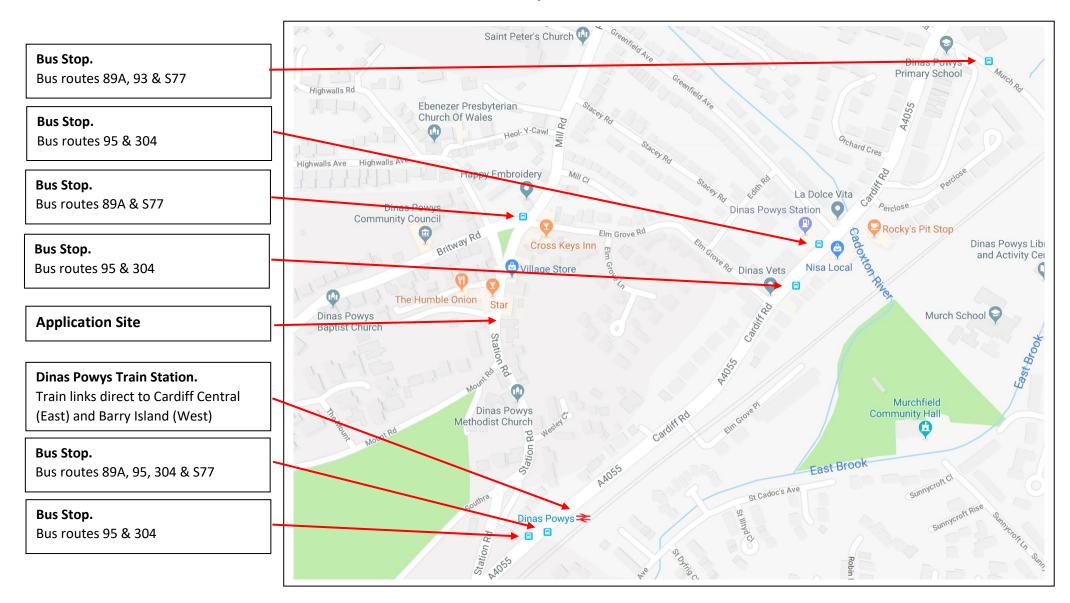

Each apartment would benefit from an off-road parking space to the rear of the plot. With all the local transport links, rail & bus routes, it is thought that the residents would use these services.

4 Station Road.

# **Takeaways.** West Lake Dinas Fish Bar

Balti Tandoori Happy Garden

Transport Links