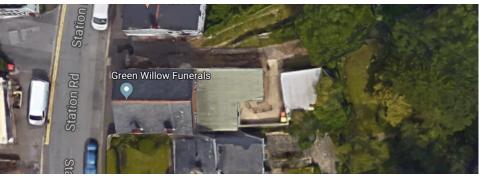

#### 21 Station Road.

It is proposed to bring the building up-to-date with a modern contemporary design in-keeping with other new developments within the local vicinity, which have fitted in well within the village scene. The proposal would provide amenity space for both apartments by utilising the roof space of the unit below.

Each apartment would benefit from an off-road parking space to the rear of the plot. With all the local transport links, rail & bus routes, it is thought that the residents would use these services.

4 Station Road.