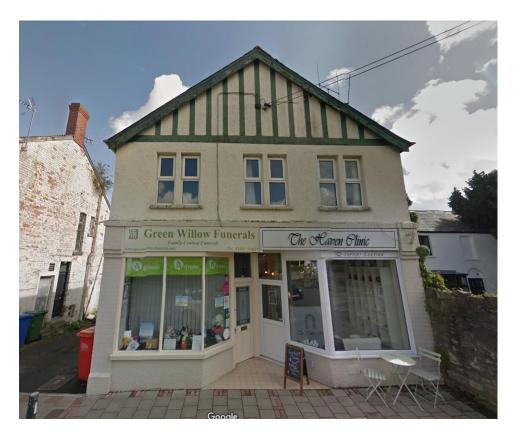

#### 21 Station Road.

#### Existing use.

The existing building is currently split with the ground floor being utilised by Green Willows Funeral Directors and The Haven Clinic beauty salon. The first floor is a residential 2 bedroom apartment.

The whole building is tired, it could do with being modernised and brought up to date.

The client would like to be able to provide his children with a place to live and help them to get onto the property ladder in their local community. By converting the first and second floor of the building into 2 separate two bedroom apartments would provide them with the space they would need.

It is proposed to bring the building up-to-date with a modern contemporary design in-keeping with other new developments within the local vicinity, which have fitted in well within the village scene. The proposal would provide amenity space for both apartments by utilising the roof space of the unit below.