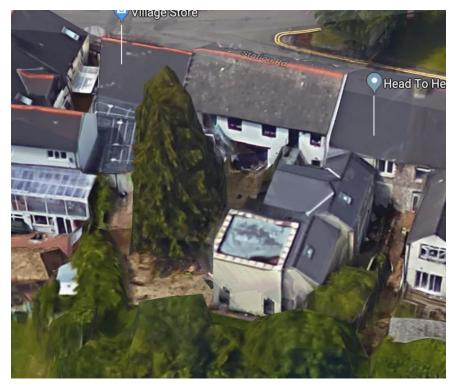

#### 21 Station Road.

#### Existing use.

The existing building is currently split with the ground floor being utilised by Green Willows Funeral Directors and The Haven Clinic beauty salon. The first floor is a residential 2 bedroom apartment.

The whole building is tired, it could do with being modernised and brought up to date.

The client would like to be able to provide his children with a place to live and help them to get onto the property ladder in their local community. By converting the first and second floor of the building into 2 separate two bedroom apartments would provide them with the space they would need.