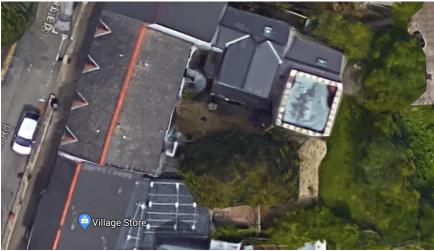

#### 21 Station Road.

#### Existing use.

The existing building is currently split with the ground floor being utilised by Green Willows Funeral Directors and The Haven Clinic beauty salon. The first floor is a residential 2 bedroom apartment.