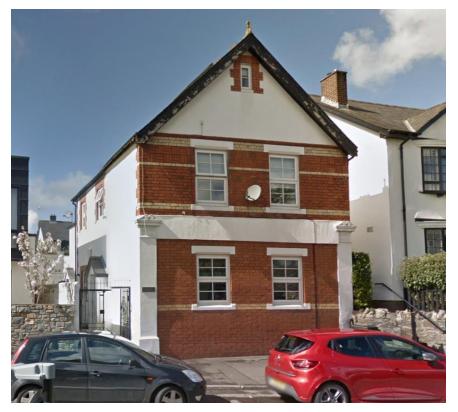

# **5 Station Road.** Planning Application No.2007/00048/FUL

Demolition of existing conservatory, construction of new two storey extension and associated works

## **Design** Existing building with modern design extension

**Off Road Parking** Plot has provision for one off road parking.

Amenity Space Plot has amenity space

New Builds. Site at Old Farm Mews, Station Road. Planning Application No.2008/00684/FUL