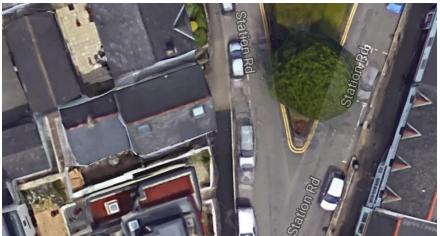

#### 21 Station Road.

#### Existing use.

The existing building is currently split with the ground floor being utilised by Green Willows Funeral Directors and The Haven Clinic beauty salon. The first floor is a residential 2 bedroom apartment.