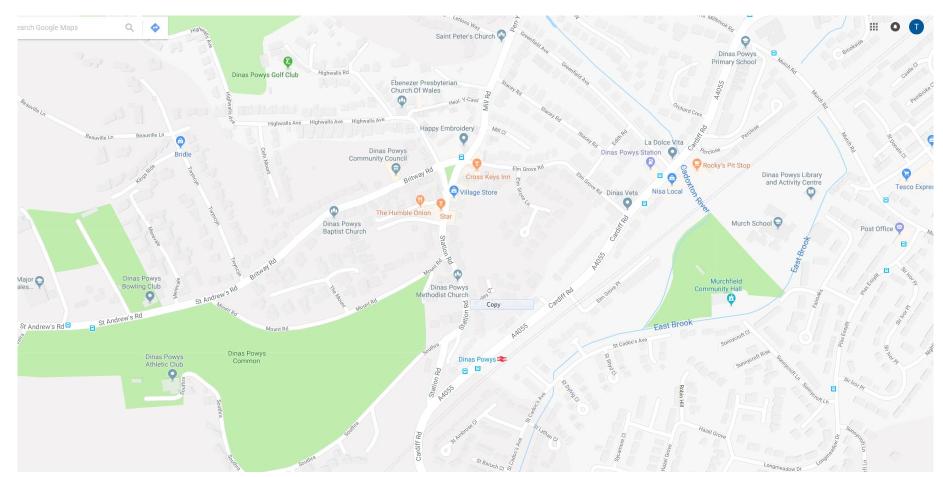

#### Public Houses.

The Star – PH & restaurant Three Horse Shoes Cross Keys

### **Dining & Coffee Shops.** The Humble Onion The Plug The Wild Blackberry Rockys Pit Stop

Shops. Village Store Nisa Local Tesco Express McColls Newsagent

### Churches.

Methodist Church Baptist Church Ebenezer Bethesda Chapel

## Recreation.

Dinas Powys Common Tennis Club Golf Club Athletic Club Community Field

# **Takeaways.** West Lake Dinas Fish Bar

Balti Tandoori Happy Garden

Transport Links