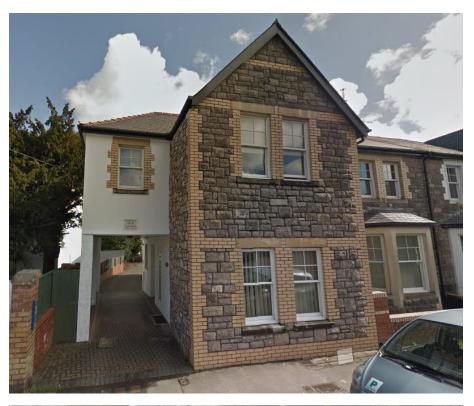

#### 21 Station Road.

#### Existing use.

The existing building is currently split with the ground floor being utilised by Green Willows Funeral Directors and The Haven Clinic beauty salon. The first floor is a residential 2 bedroom apartment.

The whole building is tired, it could do with being modernised and brought up to date.

The client would like to be able to provide his children with a place to live and help them to get onto the property ladder in their local community. By converting the first and second floor of the building into 2 separate two bedroom apartments would provide them with the space they would need.

It is proposed to bring the building up-to-date with a modern contemporary design in-keeping with other new developments within the local vicinity, which have fitted in well within the village scene. The proposal would provide amenity space for both apartments by utilising the roof space of the unit below.