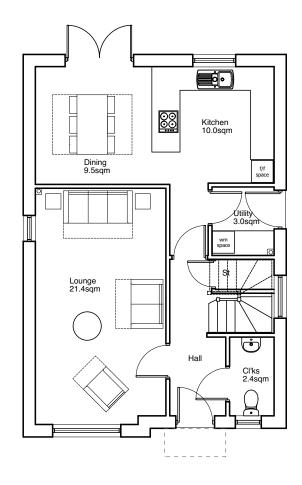

Hareford @ 117.8sqm Plots: 2, 5, 8 (H), 11 (H), 13 (H), 15, 18 (H) & 20 (H)

**Ground Floor** 

Hareford @ 117.8sqm Plots: 2, 5, 8 (H), 11 (H), 13 (H), 15, 18 (H) & 20 (H)

**First Floor** 