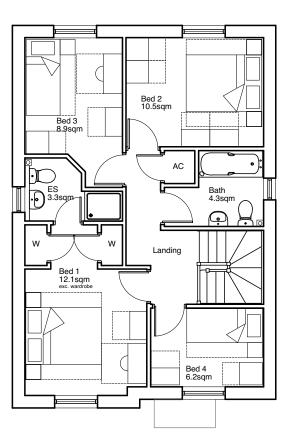

Hareford @ 117.8sqm Plots: 2, 5, 8 (H), 11 (H), 13 (H), 15, 18 (H) & 20 (H)

**Ground Floor** 

Hareford @ 117.8sqm Plots: 2, 5, 8 (H), 11 (H), 13 (H), 15, 18 (H) & 20 (H)

**First Floor** 