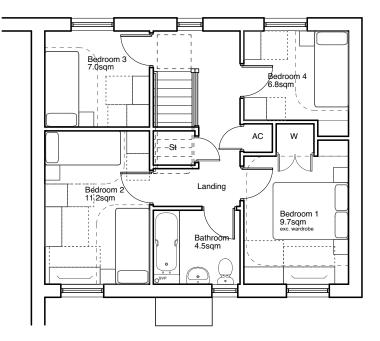

**4Bed Aff'd Rent** End @ 107.4sqm *Plots: 49* **Ground Floor** 

**4Bed Aff'd Rent** End @ 107.4sqm *Plots: 49* **First Floor** 

### DRAWING TITLE

Floor Plan: 4Bed House Aff'd Rent