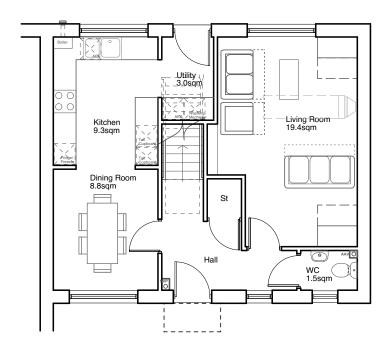

**4Bed Aff'd Rent** End @ 107.4sqm *Plots: 49* **Ground Floor** 

**4Bed Aff'd Rent** End @ 107.4sqm *Plots: 49* **First Floor** 

### DRAWING TITLE

Floor Plan: 4Bed House Aff'd Rent