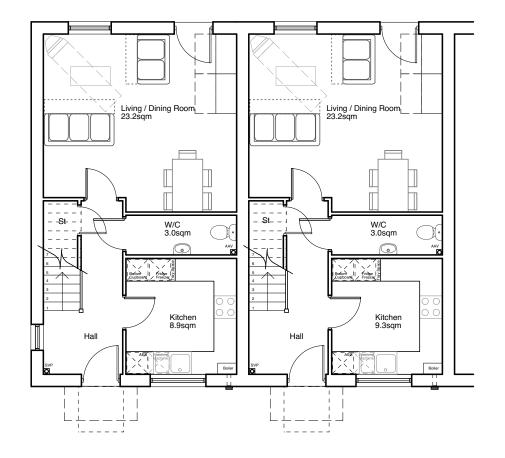

3Bed Aff'd Rent End @ 92.1sqm

Plots: 45

**Ground Floor** 

3Bed Aff'd Rent Mid @ 92.1sqm Plots: 46 & 47

A/C A/C Bedroom 2 12.1sqm Bedroom 2 12.1sqm Landing Landing Bathroom 4.2sqm Bathroon 4.2sqm

3Bed Aff'd Rent End @ 92.1sqm

Plots: 45 **First Floor** 

3Bed Aff'd Rent Mid @ 92.1sqm

Plots: 46 & 47

# DRAWING TITLE

Floor Plan: 3Bed End/Mid House Aff'd Rent