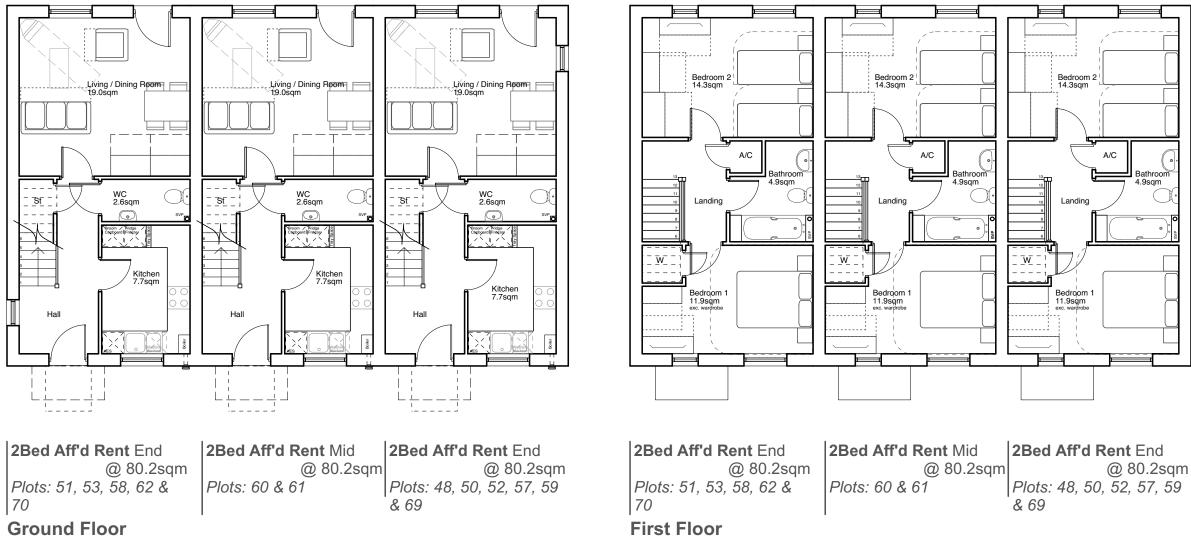

# www.quattrodesign.co.uk

### NOTES

This drawing is the copyright of Quattro Design Architects Ltd and should not be reproduced in whole or in part without writter permission. Only figured dimensions to be used for construction Check all dimensions on site. Any discrepancies are to be reported to the Architect as soon as possible.

# 

CHECKED: NOTES -: 19.04.17 - DC - CC:

Drawing created. A: 16.05.17 - DC - CC: A: 16.05.17 - DC - CC: Right hand gable end unit now shown. B: 21.06.17 - DC - CC: Furniture layout and floor areas revised. B: 07.06.17 - DC - CC: Plans updated following client comments

### DRAWING TITLE

Floor Plan: 2Bed End/Mid House Aff'd Rent

## PROJECT

Cearleon Road, Dinas Powys

CLIENT

Kier Living

SCALE DATE

1:100@A3 April 2017

С



5567/P/209

Matthews Warehous