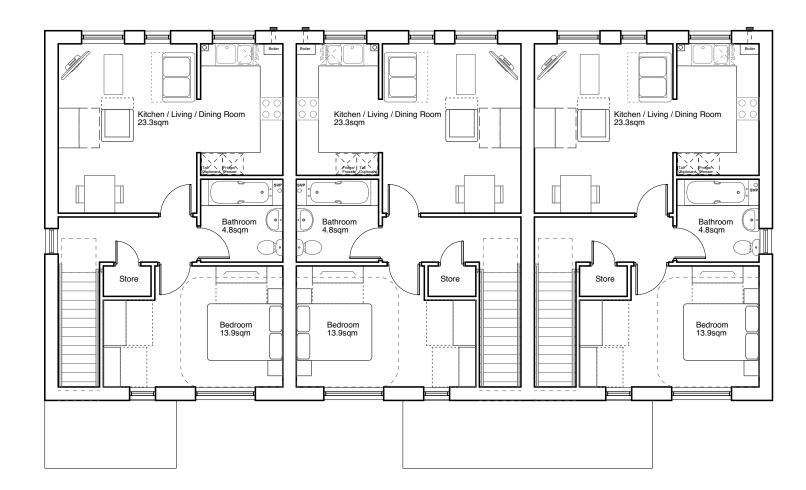

**1Bed Flats Aff'd Rent** @ 49.0sqm *Plots: 63, 65 & 67* **Ground Floor** 

#### DRAWING TITLE

Floor Plan: 1Bed Flats Aff'd Rent