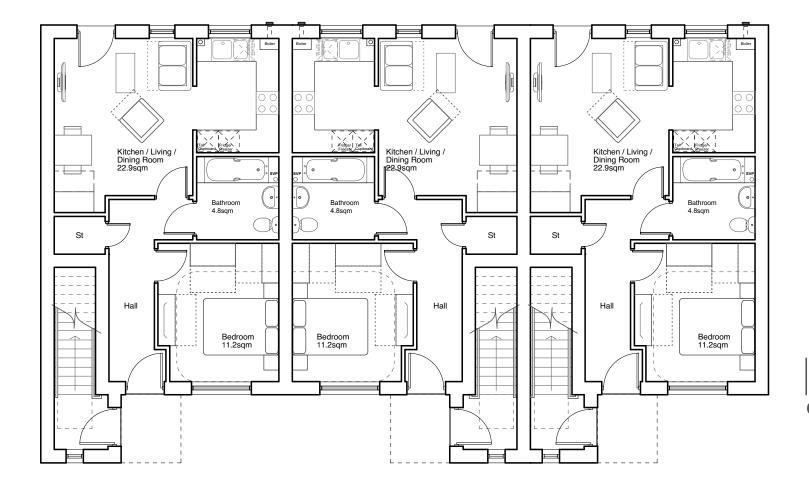

**1Bed Flats Aff'd Rent** @ 49.0sqm *Plots: 63, 65 & 67* **Ground Floor** 

#### DRAWING TITLE

Floor Plan: 1Bed Flats Aff'd Rent