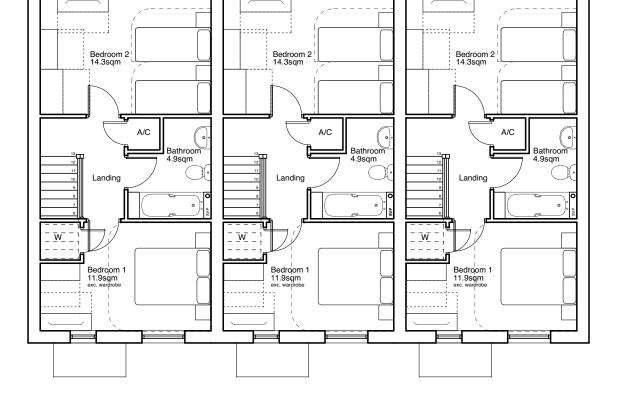

2Bed LCHO End @ 80.2sqm Plots: 39 & 56

**Ground Floor** 

2Bed LCHO Mid @ 80.2sqm *Plot:* 55

2Bed LCHO End @ 80.2sqm

Plots: 38 & 54

2Bed LCHO End @ 80.2sqm Plots: 39 & 56 **First Floor** 

2Bed LCHO Mid @ 80.2sqm Plots: 55

2Bed LCHO End @ 80.2sqm

Plots: 38 & 54

NOTES

www.quattrodesign.co.uk

REVISIONS REV: DATE - DRAWN - CHECKED: NOTES

-: 19.04.17 - DC - CC: -: 19.04.17 - DC - CC: Drawing created. A: 16.05.17 - DC - CC: Right hand gable end unit now shown. B: 21.06.17 - DC - CC: Furniture layout and floor areas revised. C: 07.06.17 - DC - CC: Plans updated following client comments