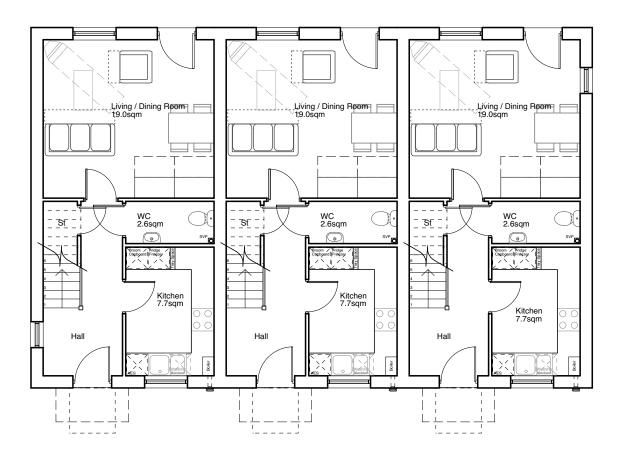

2Bed LCHO End @ 80.2sqm Plots: 39 & 56

**Ground Floor** 

2Bed LCHO Mid @ 80.2sqm *Plot:* 55

2Bed LCHO End @ 80.2sqm

Plots: 38 & 54

2Bed LCHO End @ 80.2sqm Plots: 39 & 56 **First Floor** 

2Bed LCHO Mid @ 80.2sqm Plots: 55

2Bed LCHO End @ 80.2sqm

Plots: 38 & 54

NOTES

www.quattrodesign.co.uk

REVISIONS REV: DATE - DRAWN - CHECKED: NOTES

-: 19.04.17 - DC - CC: -: 19.04.17 - DC - CC: Drawing created. A: 16.05.17 - DC - CC: Right hand gable end unit now shown. B: 21.06.17 - DC - CC: Furniture layout and floor areas revised. C: 07.06.17 - DC - CC: Plans updated following client comments