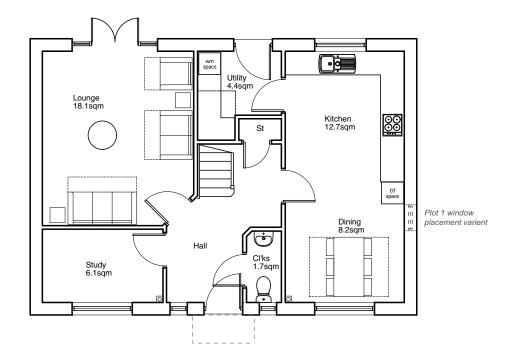

Lindford @ 127.2sqm Plots: 1, 9 (H), 14 (H), 19 (H), 25 & 40

**Ground Floor** 

Lindford @ 127.2sqm Plots: 1, 9 (H), 14 (H), 19 (H), 25 & 40

**First Floor** 

# NOTES

www.quattrodesign.co.uk

REVISIONS

-: 19.04.17 - DC - CC:
Drawing created.
A: 07.06.17 - DC - CC:
Plans updated following client comments.
B: 10.07.17 - DC - CC:
Plot 1 window placement varient now shown on ground and first floor.