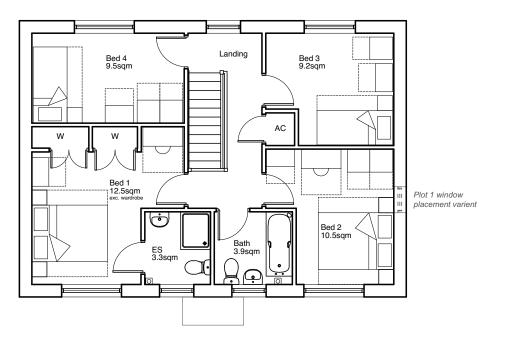

Lindford @ 127.2sqm Plots: 1, 9 (H), 14 (H), 19 (H), 25 & 40

**Ground Floor** 

Lindford @ 127.2sqm Plots: 1, 9 (H), 14 (H), 19 (H), 25 & 40

**First Floor** 

# NOTES

www.quattrodesign.co.uk

REVISIONS

-: 19.04.17 - DC - CC:
Drawing created.
A: 07.06.17 - DC - CC:
Plans updated following client comments.
B: 10.07.17 - DC - CC:
Plot 1 window placement varient now shown on ground and first floor.