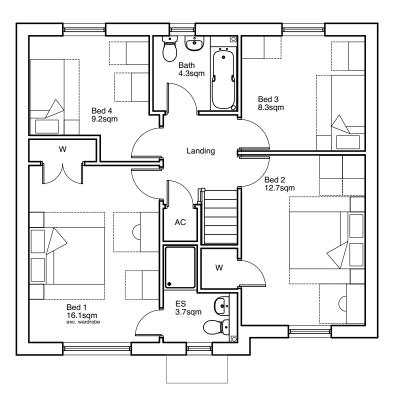

Chelmsford @ 115.2sqm Plots: 6 (H), 7, 10, 12, 16 (H), 17, 21 & 24

**Ground Floor** 

Chelmsford @ 115.2sqm

Plots: 6 (H), 7, 10, 12, 16 (H), 17, 21 & 24

**First Floor** 