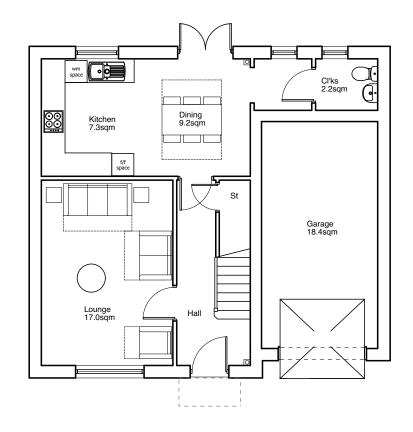

Chelmsford @ 115.2sqm Plots: 6 (H), 7, 10, 12, 16 (H), 17, 21 & 24

**Ground Floor** 

Chelmsford @ 115.2sqm

Plots: 6 (H), 7, 10, 12, 16 (H), 17, 21 & 24

**First Floor** 