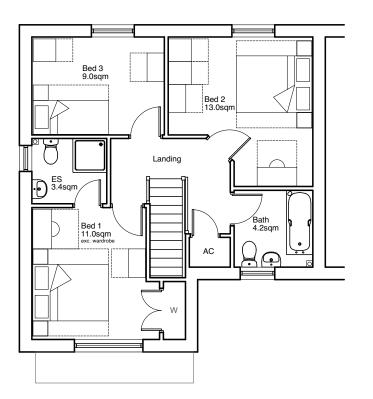

Kirkwood @ 86.3sqm Plots: 3 (H), 4, 22 (H) & 23 **Ground Floor** 

Kirkwood @ 86.3sqm Plots: 3 (H), 4, 22 (H) & 23 **First Floor** 

### DRAWING TITLE

Floor Plan: Kirkwood Sale