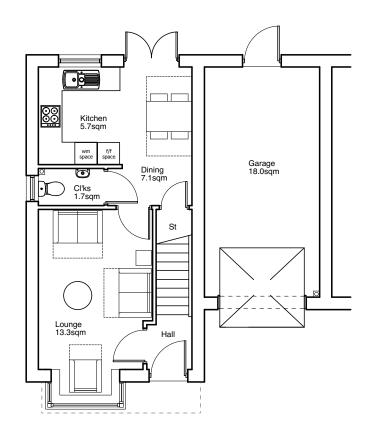

Kirkwood @ 86.3sqm Plots: 3 (H), 4, 22 (H) & 23 **Ground Floor** 

Kirkwood @ 86.3sqm Plots: 3 (H), 4, 22 (H) & 23 **First Floor** 

### DRAWING TITLE

Floor Plan: Kirkwood Sale