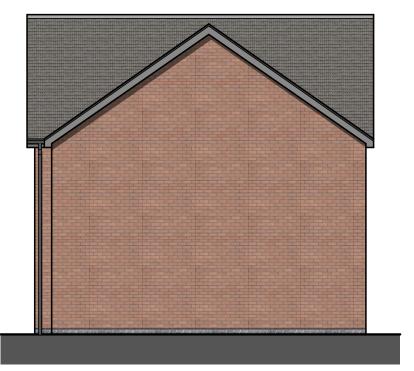

Plots: 6 (H), 7, 16 (H), 17 & 21

**Side Elevation** 

Chelmsford

Plots: 6 (H), 7, 16 (H), 17 & 21

**Rear Elevation** 

Chelmsford

Plots: 6 (H), 7, 16 (H), 17 & 21

**Side Elevation** 