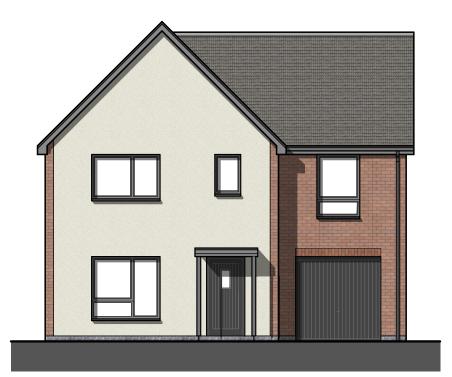

Grey concrete roof

Off white render

Red facing brick

Grey uPVC doors / windows and RWG

Chelmsford

Plots: 6 (H), 7, 16 (H), 17 & 21

**Front Elevation** 

Chelmsford