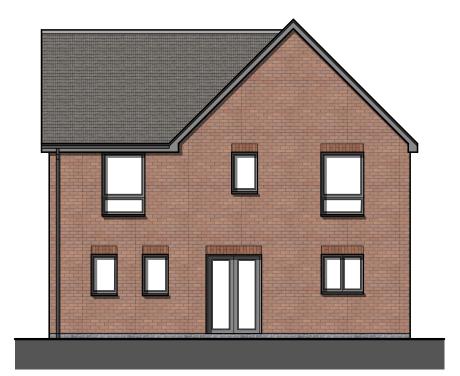

Grey concrete roof

Off white render

Red facing brick

Grey uPVC doors / windows and RWG

Chelmsford

Plots: 6 (H), 7, 16 (H), 17 & 21

**Front Elevation** 

Chelmsford