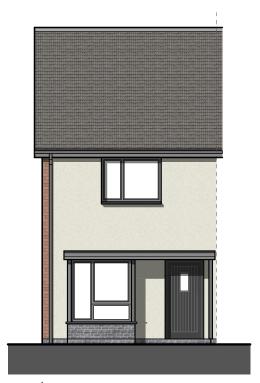

Off white render

Red facing brick

Grey uPVC doors / windows and RWG

Pemberton

Plots: 31, 36 (H), 37 & 41

**Front Elevation** 

Pemberton

Plots: 31, 36 (H), 37 & 41 **Rear Elevation** 