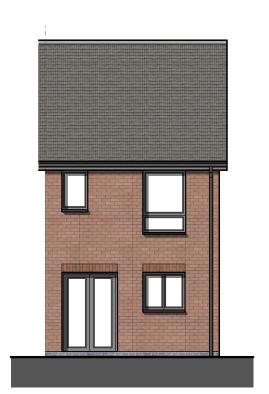

Off white render

Red facing brick

Grey uPVC doors / windows and RWG

Pemberton

Plots: 31, 36 (H), 37 & 41

**Front Elevation** 

Pemberton

Plots: 31, 36 (H), 37 & 41 **Rear Elevation** 