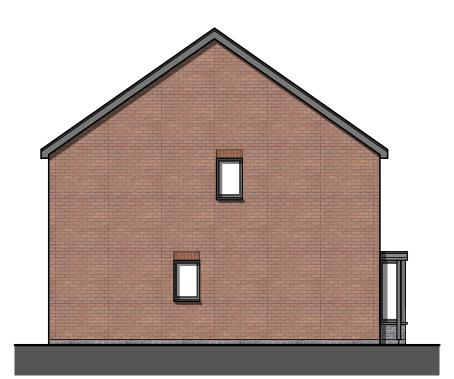

Off white render



Red facing brick



Grey uPVC doors / windows and RWG



Pemberton

Plots: 31, 36 (H), 37 & 41

**Front Elevation** 



Pemberton

Plots: 31, 36 (H), 37 & 41 **Rear Elevation** 



Pemberton

Plots: 31, 36 (H), 37 & 41

**Side Elevation** 

## www.quattrodesign.co.uk

#### NOTES

REVISIONS REV: DATE - DRAWN -

-: 06.07.17 - DC - CC: Drawing created. A: 10.07.17 - DC - CC: Material positioning updated.

## DRAWING TITLE

Elevation: Pemberton Sale (Render)

# PROJECT

Cearleon Road, Dinas Powys

## CLIENT

Kier Living

SCALE

DATE April 2017



DRAWING NO. 5567/P/713

REV

1:100@A3

Matthews Warehouse, High Orchard Street Gloucester Quays, GL2 5QY T: (01452) 424234