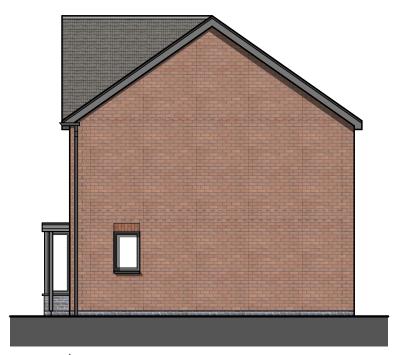

Grey concrete roof

Off white render

Red facing brick

Grey uPVC doors / windows and RWG

Plot: 28

**Hatton** End Plot: 29

**Front Elevation** 

**Hatton** End Plot: 28 **Side Elevation** 