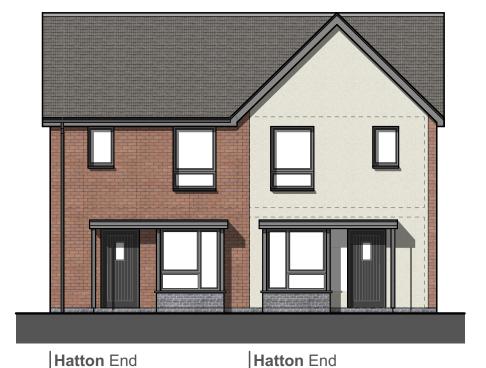

Grey concrete roof

Off white render

Red facing brick

Grey uPVC doors / windows and RWG

Plot: 28

**Hatton** End Plot: 29

**Front Elevation** 

**Hatton** End Plot: 28 **Side Elevation** 