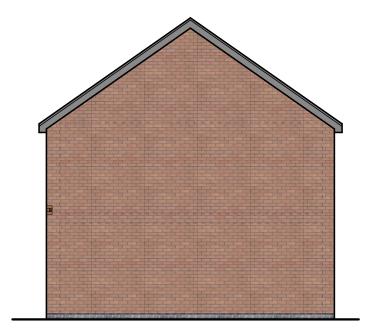

Grey concrete roof



Red facing brick



Grey uPVC doors / windows and RWG



4Bed Aff'd Rent End

Plots: 49

**Front Elevation** 



4Bed Aff'd Rent End Plots: 49

**Rear Elevation** 



4Bed Aff'd Rent End Plots: 49

**Side Elevation** 

## www.quattrodesign.co.uk

#### NOTES

# REVISIONS REV: DATE - DRAWN -

-: 19.04.17 - DC - CC: Drawing created. A: 06.07.17 - DC: Elevation elements updated following client comments.

DRAWING TITLE

Elevation: 4Bed House Aff'd Rent

### PROJECT

Cearleon Road, Dinas Powys

CLIENT

#### Kier Living

1:100@A3 SCALE DATE April 2017



DRAWING NO.

REV 5567/P/711

Matthews Warehouse, High Orchard Street Gloucester Quays, GL2 5QY T: (01452) 424234