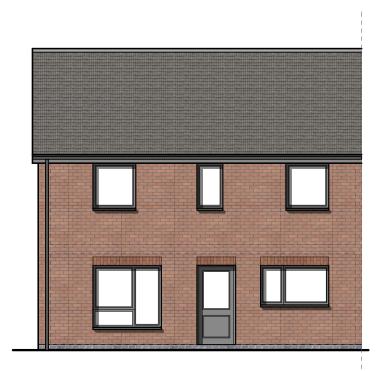

Grey concrete roof

Red facing brick

Grey uPVC doors / windows and RWG

4Bed Aff'd Rent End

Plots: 49

**Front Elevation** 

4Bed Aff'd Rent End Plots: 49

**Rear Elevation** 