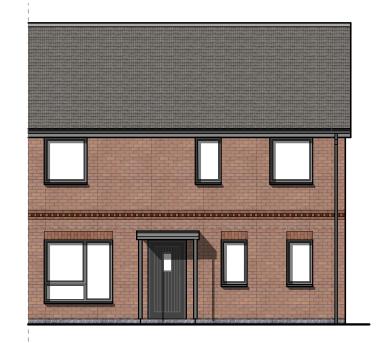

Grey concrete roof

Red facing brick

Grey uPVC doors / windows and RWG

4Bed Aff'd Rent End

Plots: 49

**Front Elevation** 

4Bed Aff'd Rent End Plots: 49

**Rear Elevation** 