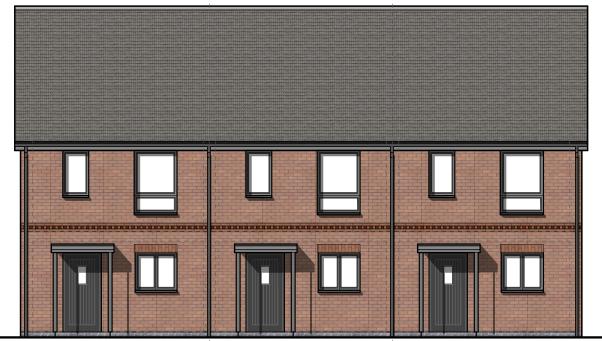

Grey concrete roof

Red facing brick

Grey uPVC doors / windows and RWG

2Bed LCHO End Plots: 39 & 56 **Front Elevation** 

2Bed LCHO Mid Plot: 55

2Bed LCHO End Plots: 38 & 54

**2Bed LCHO** End *Plots: 38 & 54* **Rear Elevation** 