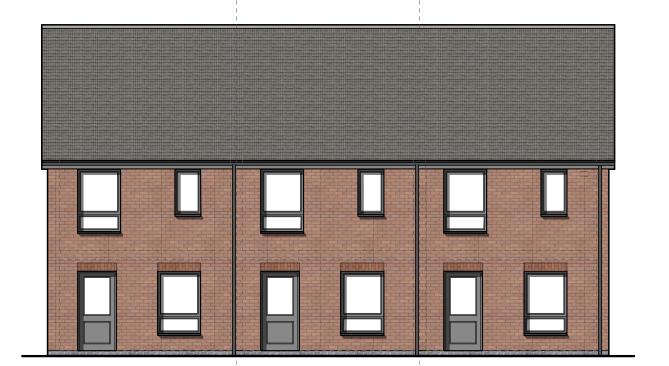

Grey concrete roof

Red facing brick

Grey uPVC doors / windows and RWG

2Bed LCHO End Plots: 39 & 56 **Front Elevation** 

2Bed LCHO Mid Plot: 55

2Bed LCHO End Plots: 38 & 54

**2Bed LCHO** End *Plots: 38 & 54* **Rear Elevation** 