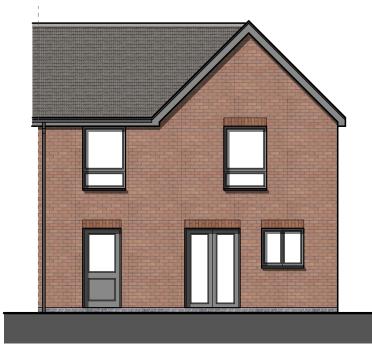

**Kirkwood** *Plots: 3 (H), 4, 22 (H) & 23* **Rear Elevation** 

**Kirkwood** *Plots: 3 (H), 4, 22 (H) & 23* **Side Elevation** 