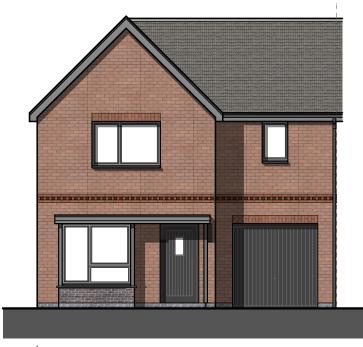

# Key

Grey concrete roof tile Red facing brick

Grey uPVC doors / windows and RWG

**Kirkwood** *Plots:* 3 (*H*), 4, 22 (*H*) & 23 **Front Elevation** 

**Kirkwood** *Plots: 3 (H), 4, 22 (H) & 23* **Side Elevation** 