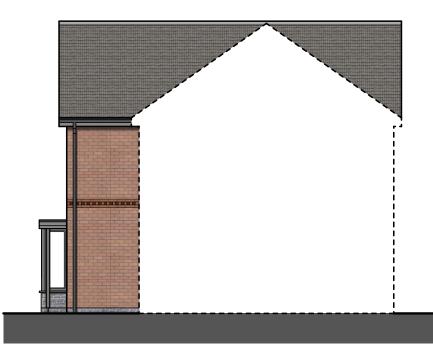

# Key

Grey concrete roof tile Red facing brick

Grey uPVC doors / windows and RWG

**Kirkwood** *Plots:* 3 (*H*), 4, 22 (*H*) & 23 **Front Elevation** 

**Kirkwood** *Plots: 3 (H), 4, 22 (H) & 23* **Side Elevation** 