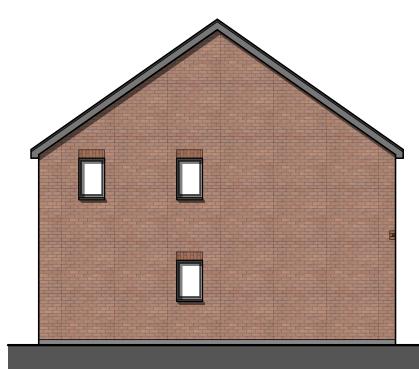

Holmewood *Plots: 32 (H), 33, 42 (H) & 43* Front Elevation

Holmewood Plots: 32 (H), 33, 42 (H) & 43 Rear Elevation

Holmewood *Plots: 32 (H), 33, 42 (H) & 43* Side Elevation