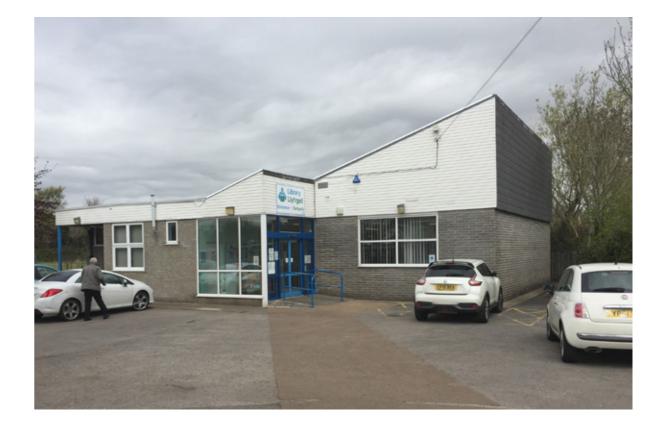

### EXISTING BUILDING

The existing Library was built in the latter part of the twentieth century, when the Library was relocated from the centre of the village. Since then the library has been extended and more recently minor alterations carried out.