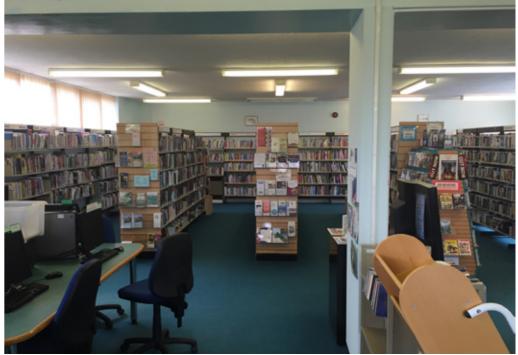

Current facilities offered by the Library to be retained:

- Lending Library \_
- Daily Newspapers
- Photocopying Services
- Community Notice Board

BIRDS EYE IMAGE OF THE LIBRARY, SCHOOL AND IMMEDIATE SURROUNDINGS

### EXISTING BUILDING

The existing Library was built in the latter part of the twentieth century, when the Library was relocated from the centre of the village. Since then the library has been extended and more recently minor alterations carried out.