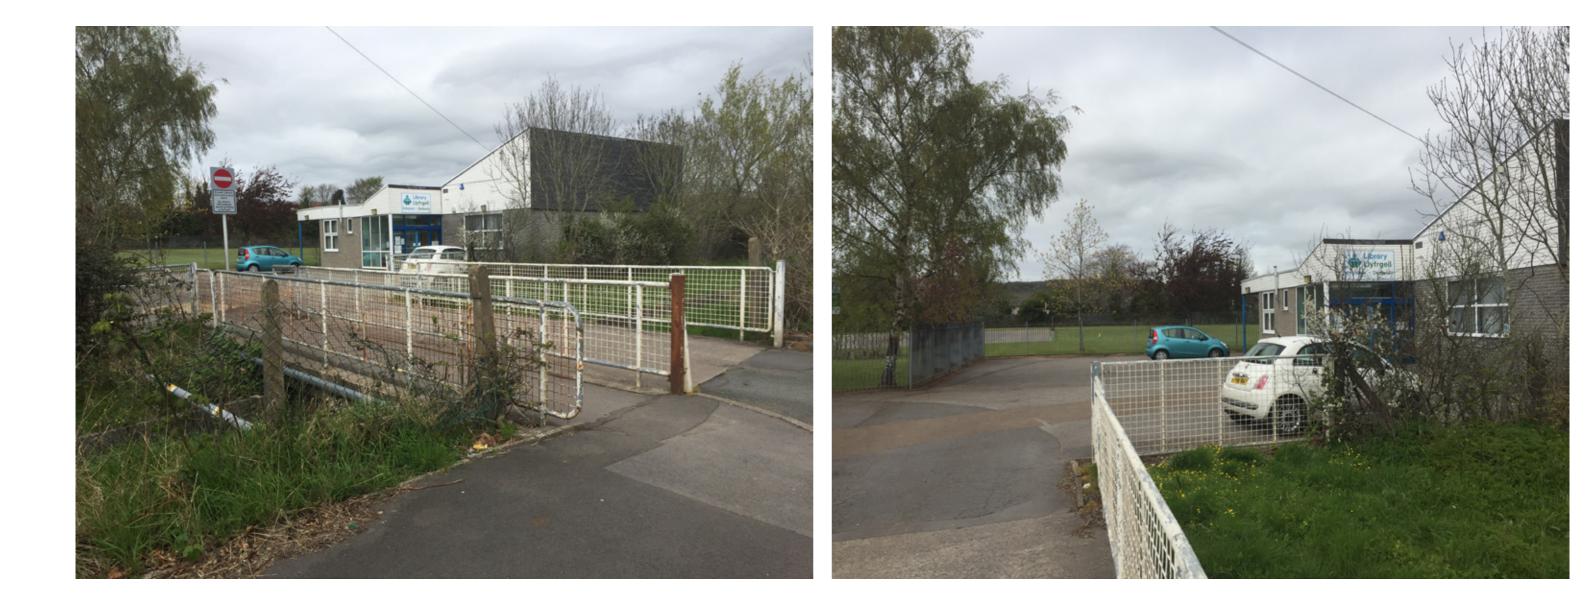

### EXISTING BUILDING

The existing Library was built in the latter part of the twentieth century, when the Library was relocated from the centre of the village. Since then the library has been extended and more recently minor alterations carried out.