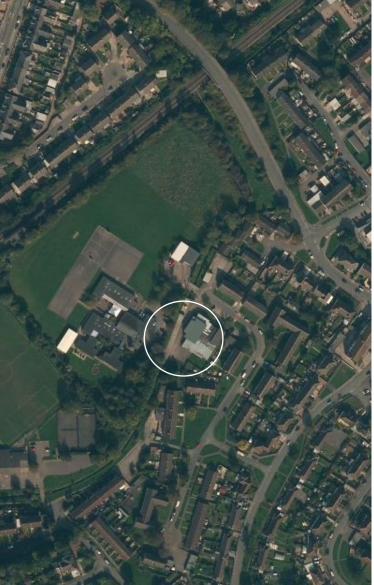

Current facilities offered by the Library to be retained:

- Lending Library \_
- Daily Newspapers
- Photocopying Services
- Community Notice Board

BIRDS EYE IMAGE OF THE LIBRARY, SCHOOL AND IMMEDIATE SURROUNDINGS

🔺 AERIAL IMAGE OF DINAS POWYS COMMUNITY LIBRARY, SHOWING THE SITE WITHIN THE CONTEXT OF THE SURROUNDING AREA

The Library is located in the 'Murch' area of Dinas Powys, removed from the