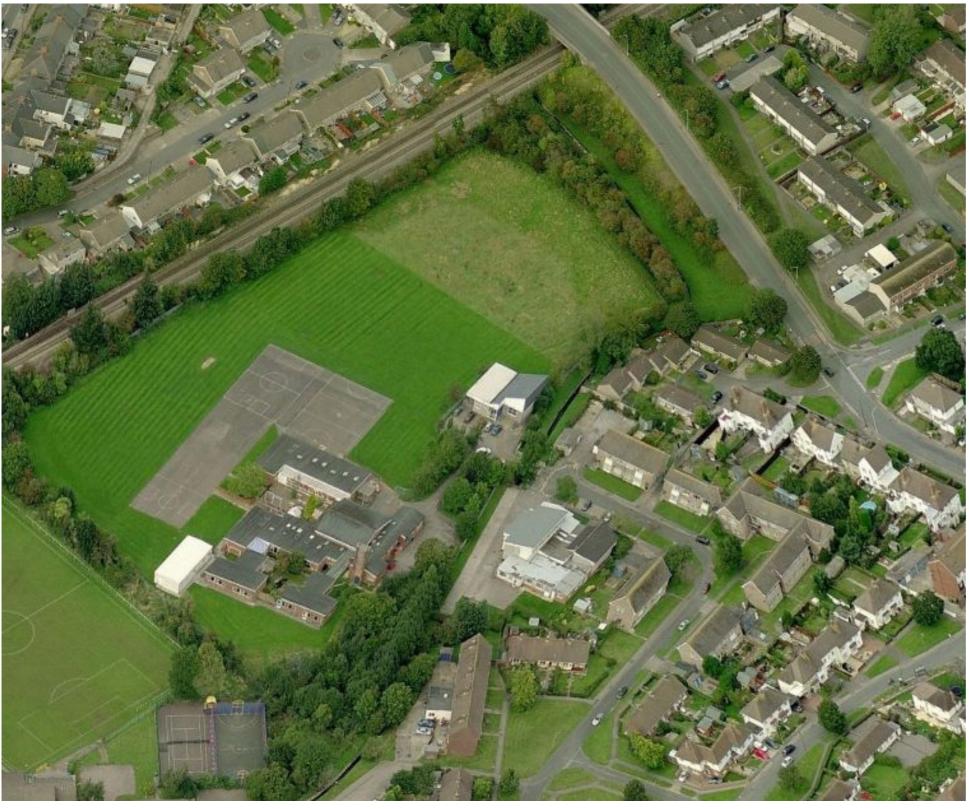

Current facilities offered by the Library to be retained:

- Lending Library \_
- Daily Newspapers
- Photocopying Services
- Community Notice Board

BIRDS EYE IMAGE OF THE LIBRARY, SCHOOL AND IMMEDIATE SURROUNDINGS

Various Group sessions / classes e.g. Yoga, support groups for both

Internet use / Public Access PC's Recycling bag sales / storage

centre of the village.

The location has two prime elements that are considered to be beneficial for the arguments for the proposed additional uses: the school opposite and the fact that there is currently not cafe or coffee shop in the immediate area.