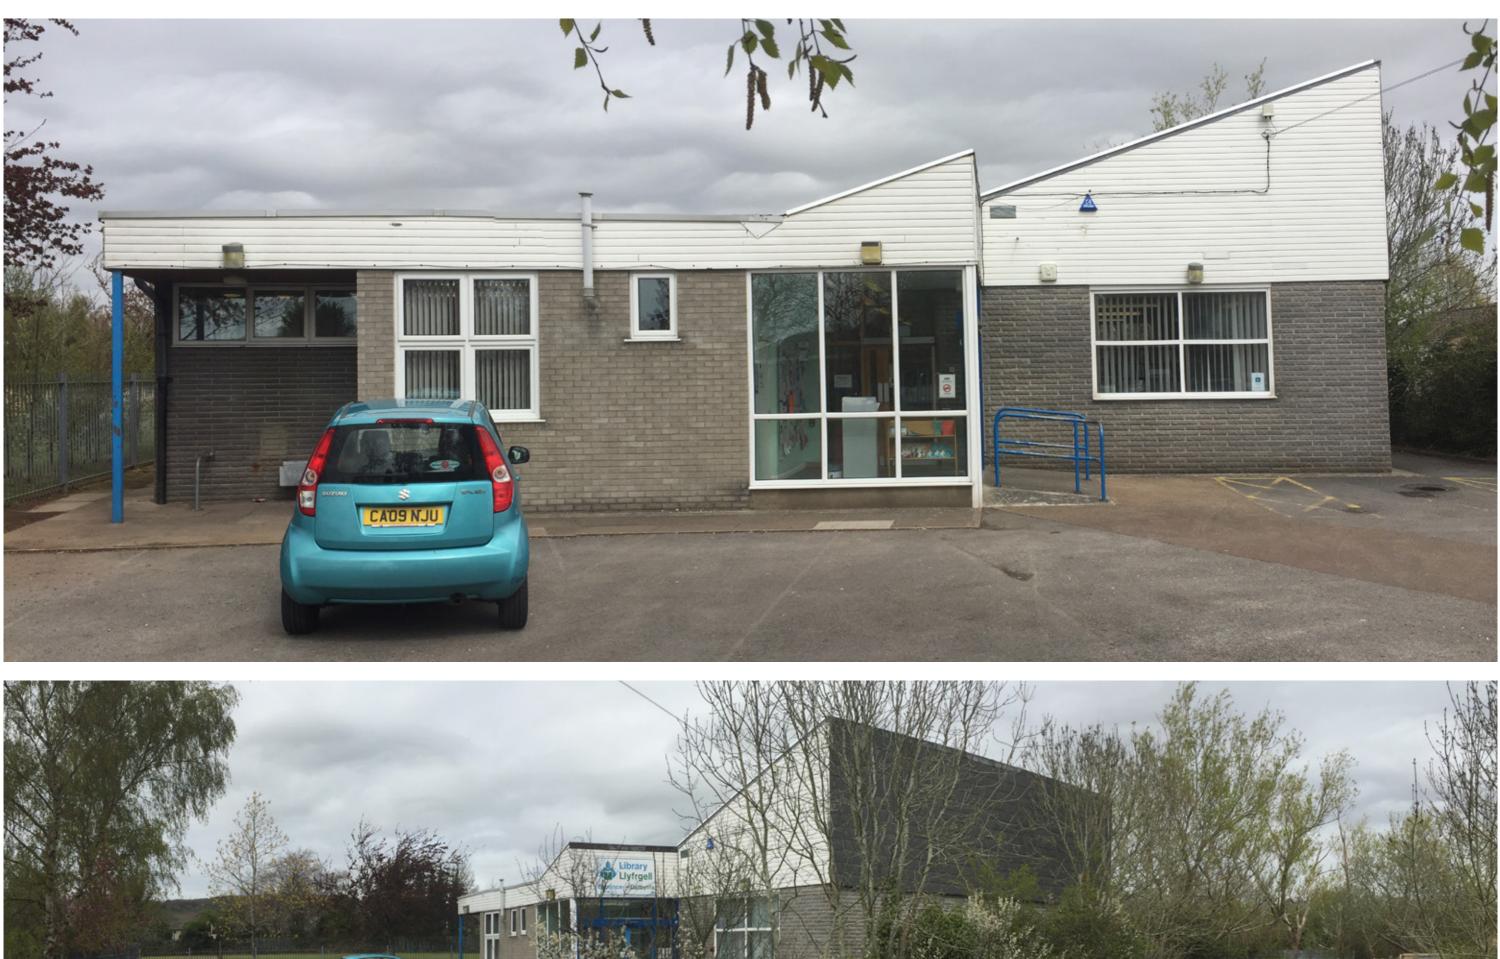

### EXISTING BUILDING

The existing Library was built in the latter part of the twentieth century, when the Library was relocated from the centre of the village. Since then the library has been extended and more recently minor alterations carried out.