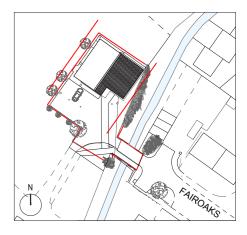

🔺 AERIAL IMAGE OF DINAS POWYS COMMUNITY LIBRARY, SHOWING THE SITE WITHIN THE CONTEXT OF THE SURROUNDING AREA

The Library is located in the 'Murch' area of Dinas Powys, removed from the