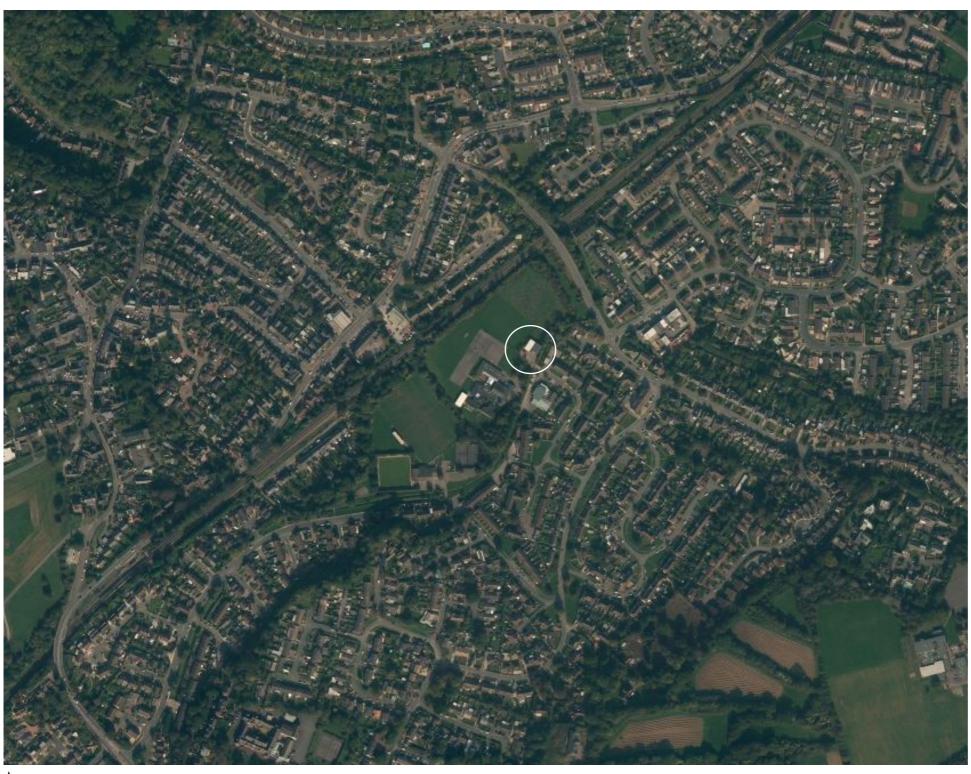

🔺 AERIAL IMAGE OF DINAS POWYS COMMUNITY LIBRARY, SHOWING THE SITE WITHIN THE CONTEXT OF THE SURROUNDING AREA

The Library is located in the 'Murch' area of Dinas Powys, removed from the