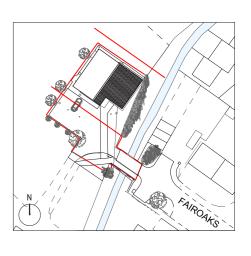

Current facilities offered by the Library to be retained:

- Lending Library \_
- Daily Newspapers
- Photocopying Services
- Community Notice Board

BIRDS EYE IMAGE OF THE LIBRARY, SCHOOL AND IMMEDIATE SURROUNDINGS

🔺 AERIAL IMAGE OF DINAS POWYS COMMUNITY LIBRARY, SHOWING THE SITE WITHIN THE CONTEXT OF THE SURROUNDING AREA

The Library is located in the 'Murch' area of Dinas Powys, removed from the

### EXISTING BUILDING

The existing Library was built in the latter part of the twentieth century, when the Library was relocated from the centre of the village. Since then the library has been extended and more recently minor alterations carried out.