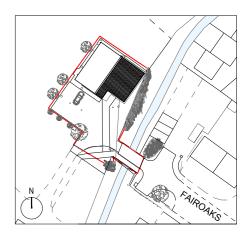

🔺 AERIAL IMAGE OF DINAS POWYS COMMUNITY LIBRARY, SHOWING THE SITE WITHIN THE CONTEXT OF THE SURROUNDING AREA

The Library is located in the 'Murch' area of Dinas Powys, removed from the

### EXISTING BUILDING

The existing Library was built in the latter part of the twentieth century, when the Library was relocated from the centre of the village. Since then the library has been extended and more recently minor alterations carried out.