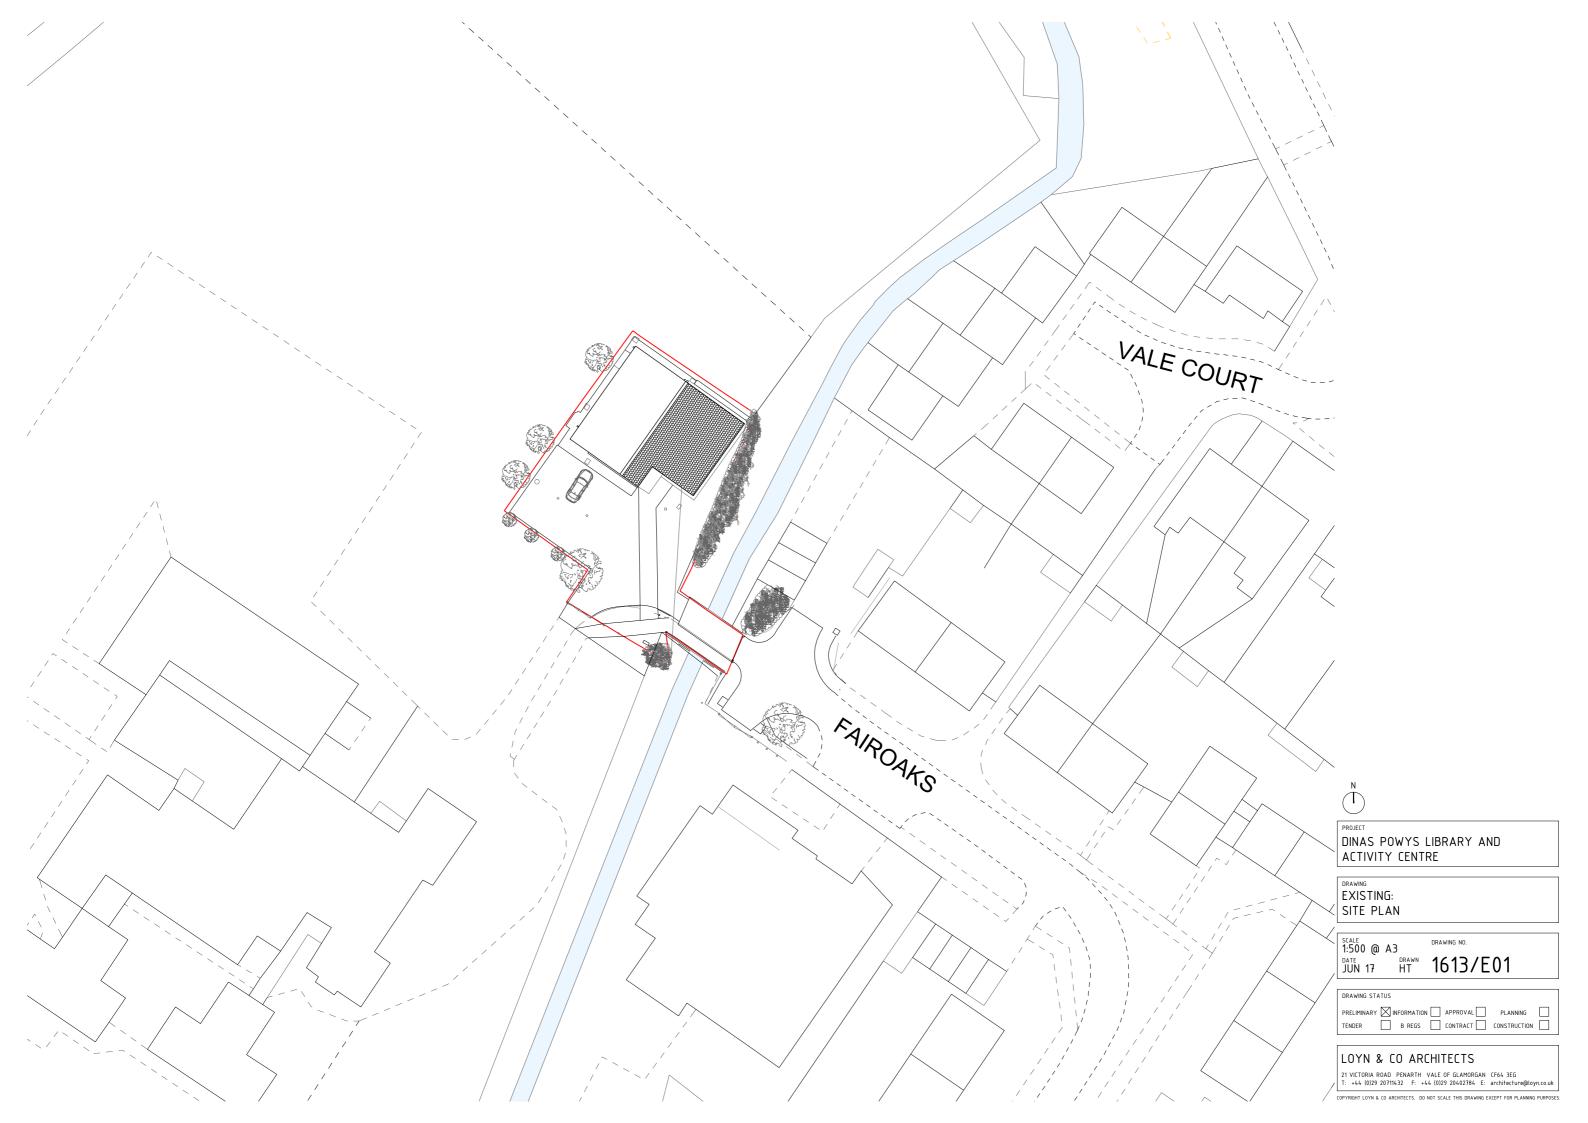

# EXISTING DRAWINGS [E01 - E201]

| DRAWING  |       |      |
|----------|-------|------|
| EXISTING | j:    |      |
| GROUND   | FLOOR | PLAN |

| Scale         Drawing NO.           1:100 @ A3         Drawing NO.           DATE         JUN 17           HT         1613/E101 |  |  |  |
|---------------------------------------------------------------------------------------------------------------------------------|--|--|--|
| DRAWING STATUS PRELIMINARY INFORMATION APPROVAL PLANNING TENDER B REGS CONTRACT CONSTRUCTION                                    |  |  |  |
| LOYN & CO ARCHITECTS                                                                                                            |  |  |  |