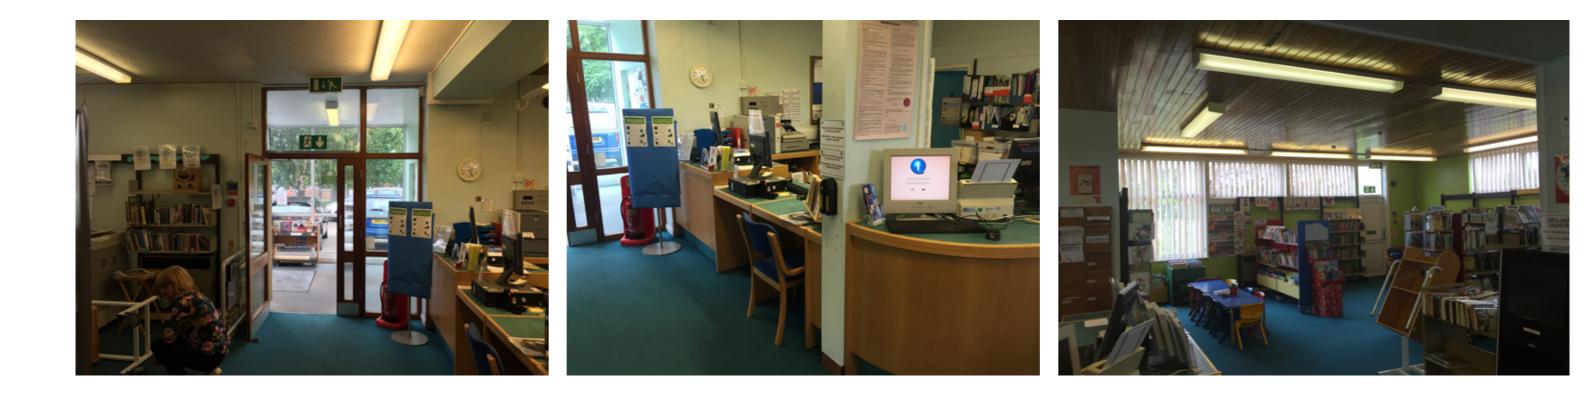

### EXISTING BUILDING

The existing Library was built in the latter part of the twentieth century, when the Library was relocated from the centre of the village. Since then the library has been extended and more recently minor alterations carried out.