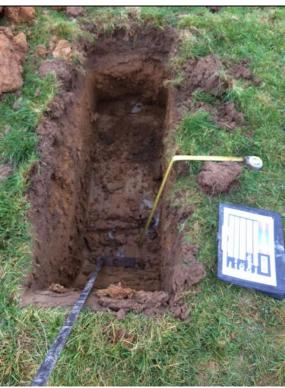

#### Photo No. 12

#### **Description:**

BH501 Buried service inspection pit (30/11/2016)