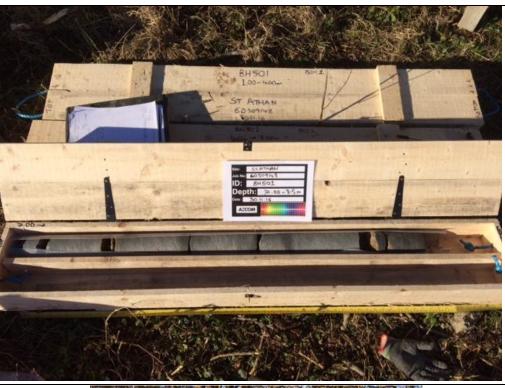

iption:

SK506 Excavation (24/11/2016)



# Photo No. 7

#### Description:

SK507 Excavation (23/11/2016)



# Photo No. 8

#### Description:

SK508 Excavation (22/11/2016)



## Photo No.

#### Description:

SK509 Excavation (22/11/16)



# Photo No.

#### **Description:**

SK510 Excavation (22/11/2016)



## Photo No.

#### Description:

TP501 Excavation (22/11/16)



#### Photo No. 12

#### **Description:**

BH501 Buried service inspection pit (30/11/2016)





#### St. Athan Northern Access Road

Photo No. 13

#### Description:

BH501 Rock core: 1.00m - 4.00m bgl (30/11/2016)



Photo No. 14

#### Description:

BH501 Rock core: 4.00m - 7.00m bgl (30/11/2016)





#### St. Athan Northern Access Road

#### Photo No. 15

#### Description:

BH501 Rock core: 7.00m - 8.50m bgl (30/11/2016)



#### Photo No. 16

#### Description:

BH501 Complete with install (30/11/2016)





#### St. Athan Northern Access Road

#### Photo No. 17

#### Description:

BH502 Buried service inspection pit: (21/11/2016)



#### Photo No. 18

#### Description:

BH502 Rock core: 2.50m - 5.50m bgl (01/12/2016)





#### St. Athan Northern Access Road

Photo No. 19

#### Description:

BH502 Rock core: 5.50m - 8.00m bgl (01/12/2016)



Photo No. 20

#### Description:

BH502 Complete with install (01/12/2016)



#### St. Athan Northern Access Road

#### Photo No. 21

#### Description:

BH503 Buried service inspection pit: (21/11/2016)



## Photo No. 22

#### Description:

BH503 Rock core: 1.00m - 4.00m bgl (29/11/16)





#### St. Athan Northern Access Road

Photo No. 23

#### Description:

BH503 Rock c