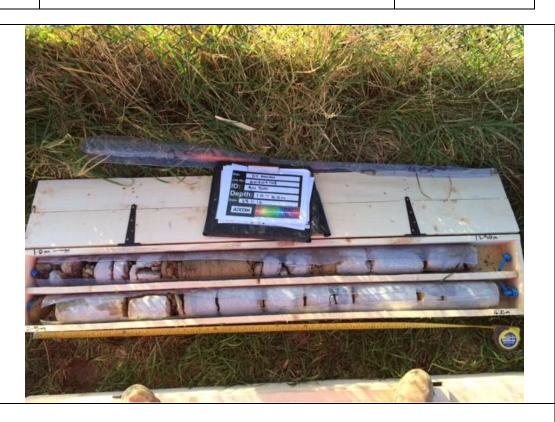

## Photo No. 22

#### Description:

BH503 Rock core: 1.00m - 4.00m bgl (29/11/16)