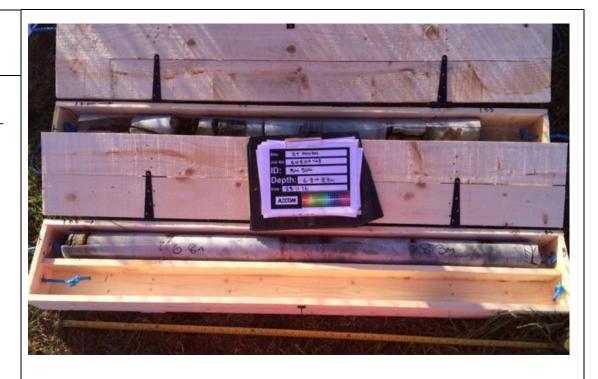

l (29/11/16)





#### St. Athan Northern Access Road

Photo No. 23

#### Description:

BH503 Rock core: 4.00m - 7.00m bgl (29/11/2016)



Photo No. 24

#### Description:

BH503 Rock core: 7.00m - 8.50m bgl (29/11/2016)



## **AECOM**

## **PHOTOGRAPHIC LOG**

#### St. Athan Northern Access Road

## Photo No. 25

#### Description:

BH503 Complete with install (29/11/2016)



# Photo No. 26

#### Description:

BH504 Buried service inspection pit: (21/11/2016)





#### St. Athan Northern Access Road

## Photo No. 27

#### Description:

BH504 Rock core: 1.00m - 4.00m bgl (28/11/2016)



# Photo No. 28

#### Description:

BH504 Rock core: 4.00m - 6.80m bgl (28/11/2016)





#### St. Athan Northern Access Road

## Photo No.

#### Description:

BH504 Rock core: 6.80m - 8.30m bgl (28/11/2016)



## Photo No.

30

#### Description:

BH504 Complete with install (28/11/2016)