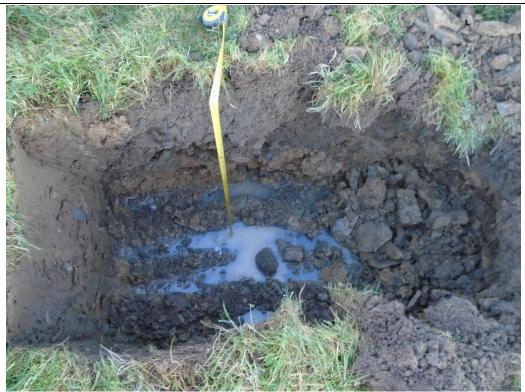

## **Appendix H Photographic Records**

**AECOM** 

## **PHOTOGRAPHIC LOG**

St. Athan Northern Access Road

#### Photo No.

1

#### **Description:**

SK501 Excavation (23/11/2016)



#### Photo No.

2

#### Description:

SK502 Excavation (23/11/2016)



## Photo No.

#### **Description:**

SK503 Excavation (25/11/2016)



## Photo No.

### **Description:**

SK504 Excavation (25/11/2016)





#### St. Athan Northern Access Road

## Photo No.

5

### **Description:**

SK505 Excavation (24/11/2016)



# Photo No.

#### Description:

SK506 Excavation (24/11/2016)



# Photo No. 7

#### Description:

SK507 Excavation (23/11/2016)



# Photo No. 8

#### Description:

SK508 Excavation (22/11/2016)



## Photo No.

#### Description:

SK509 Excavation (22/11/16)



# Photo No.

#### **Description:**

SK510 Excavation (22/11/2016)



## Photo No.

#### Description:

TP501 Excavation (22/11/16)



#### Photo No. 12

#### **Description:**

BH501 Buried service inspection pit (30/11/2016)





#### St. Athan Northern Access Road

Photo No. 13

#### Description:

BH501 Rock core: 1.00m - 4.00m bgl (30/11/2016)



Photo No. 14

#### Description:

BH501 Rock core: 4.00m - 7.00m bgl (30/11