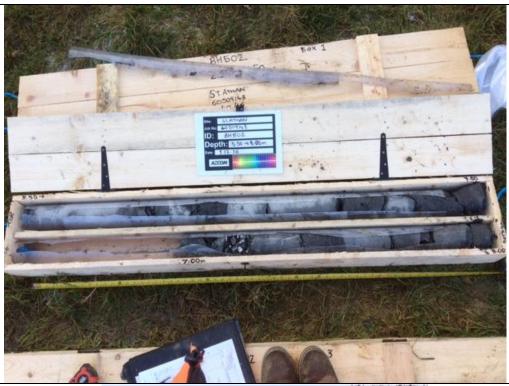

#### St. Athan Northern Access Road

Photo No. 19

#### Description:

BH502 Rock core: 5.50m - 8.00m bgl (01/12/2016)

Photo No. 20