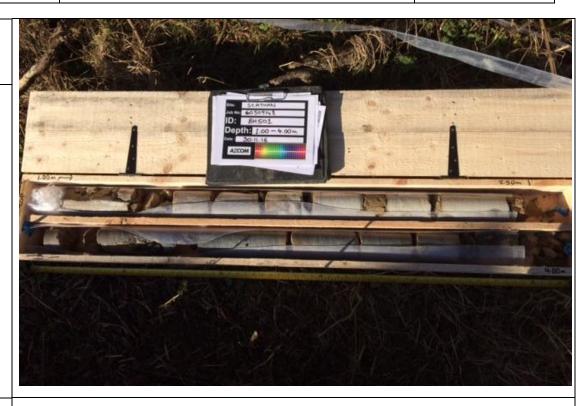

#### Description:

BH501 Rock core: 1.00m - 4.00m bgl (30/11/2016)

Photo No. 14