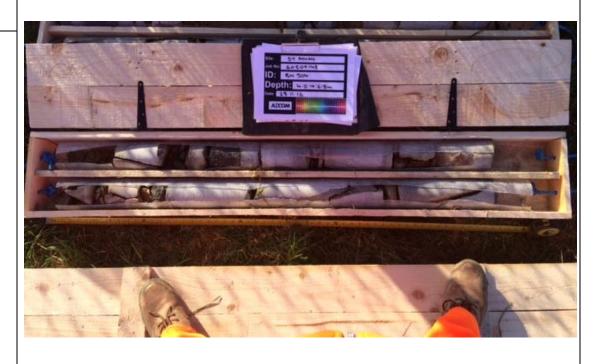

#### St. Athan Northern Access Road

Photo No. 23

#### Description:

BH503 Rock core: 4.00m - 7.00m bgl (29/11/2016)

Photo No. 24