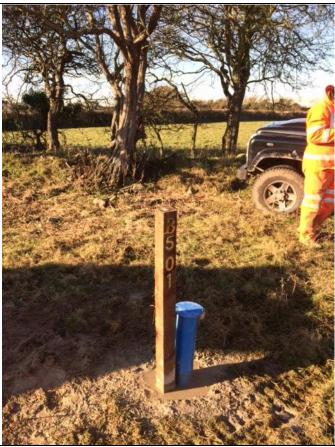

Excavation (23/11/2016)



# Photo No. 8

#### Description:

SK508 Excavation (22/11/2016)



## Photo No.

#### Description:

SK509 Excavation (22/11/16)



# Photo No.

#### **Description:**

SK510 Excavation (22/11/2016)



## Photo No.

#### Description:

TP501 Excavation (22/11/16)



#### Photo No. 12

#### **Description:**

BH501 Buried service inspection pit (30/11/2016)





#### St. Athan Northern Access Road

Photo No. 13

#### Description:

BH501 Rock core: 1.00m - 4.00m bgl (30/11/2016)



Photo No. 14

#### Description:

BH501 Rock core: 4.00m - 7.00m bgl (30/11/2016)





#### St. Athan Northern Access Road

#### Photo No. 15

#### Description:

BH501 Rock core: 7.00m - 8.50m bgl (30/11/2016)



#### Photo No. 16

#### Description:

BH501 Complete with install (30/11/2016)





#### St. Athan Northern Access Road

#### Photo No. 17

#### Description:

BH502 Buried service inspection pit: (21/11/2016)



#### Photo No. 18

#### Description:

BH502 Rock core: 2.50m - 5.50m bgl (01/12/2016)





#### St. Athan Northern Access Road

Photo No. 19

#### Description:

BH502 Rock core: 5.50m - 8.00m bgl (01/12/2016)



Photo No. 20

#### Description:

BH502 Complete with install (01/12/2016)



#### St. Athan Northern Access Road

#### Photo No. 21

#### Description:

BH503 Buried service inspection pit: (21/11/2016)



## Photo No. 22

#### Description:

BH503 Rock core: 1.00m - 4.00m bgl (29/11/16)





#### St. Athan Northern Access Road

Photo No. 23

#### Description:

BH503 Rock core: 4.00m - 7.00m bgl (29/11/2016)



Photo No. 24

#### Description:

BH503 Rock