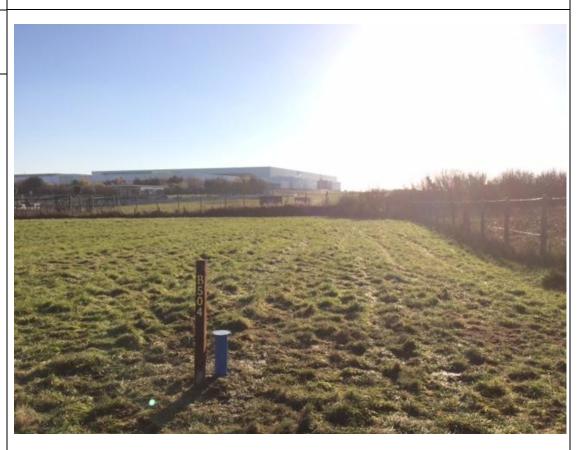

# Photo No. 26

#### Description:

BH504 Buried service inspection pit: (21/11/2016)