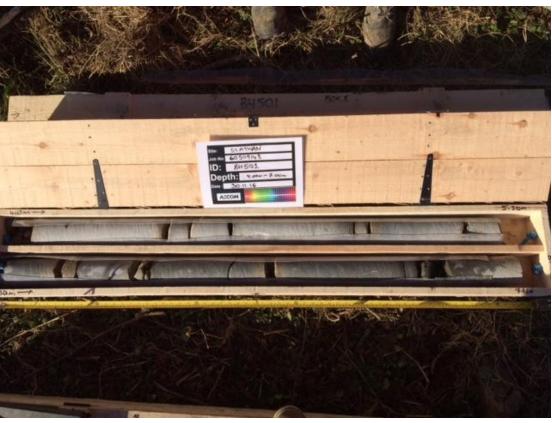

St. Athan Northern Access Road

## Photo No.

5

### **Description:**

SK505 Excavation (24/11/2016)



# Photo No.

#### Description:

SK506 Excavation (24/11/2016)



# Photo No. 7

#### Description:

SK507 Excavation (23/11/2016)



# Photo No. 8

#### Description:

SK508 Excavation (22/11/2016)



## Photo No.

#### Description:

SK509 Excavation (22/11/16)



# Photo No.

#### **Description:**

SK510 Excavation (22/11/2016)



## Photo No.

#### Description:

TP501 Excavation (22/11/16)



#### Photo No. 12

#### **Description:**

BH501 Buried service inspection pit (30/11/2016)





#### St. Athan Northern Access Road

Photo No. 13

#### Description:

BH501 Rock core: 1.00m - 4.00m bgl (30/11/2016)



Photo No. 14

#### Description:

BH501 Rock core: 4.00m - 7.00m bgl (30/11/2016)





#### St. Athan Northern Access Road

#### Photo No. 15

#### Description:

BH501 Rock core: 7.00m - 8.50m bgl (30/11/2016)



#### Photo No. 16

#### Description:

BH501 Complete with install (30/11/2016)





#### St. Athan Northern Access Road

#### Photo No. 17

#### Description:

BH502 Buried service inspection pit: (21/11/2016)



#### Photo No. 18

#### Description:

BH502 Rock core: 2.50m - 5.50m bgl (01/12/2016)





#### St. Athan Northern Access Road

Photo No. 19

#### Description:

BH502 Rock core: 5.50m - 8.00m bgl (01/12/2016)



Photo No. 20

#### Description:

BH502 Complete with install (01/12/2016)



#### St. Athan Northern Access Road

#### Photo No. 21

#### Description:

BH503 Buried service inspection pit: (21/11/2016)



## Photo No. 22

#### Description:

BH503