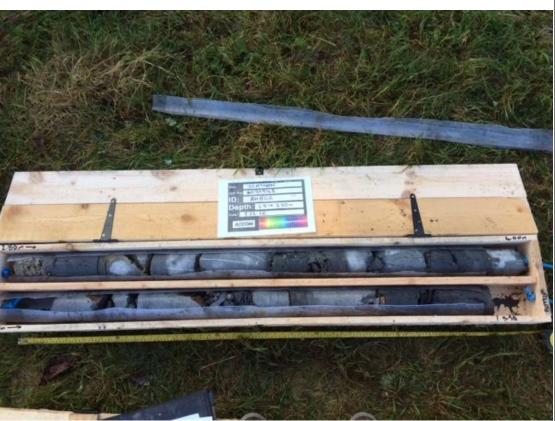

#### Description:

BH501 Rock core: 1.00m - 4.00m bgl (30/11/2016)

Photo No. 14

#### Description:

BH501 Rock core: 4.00m - 7.00m bgl (30/11/2016)