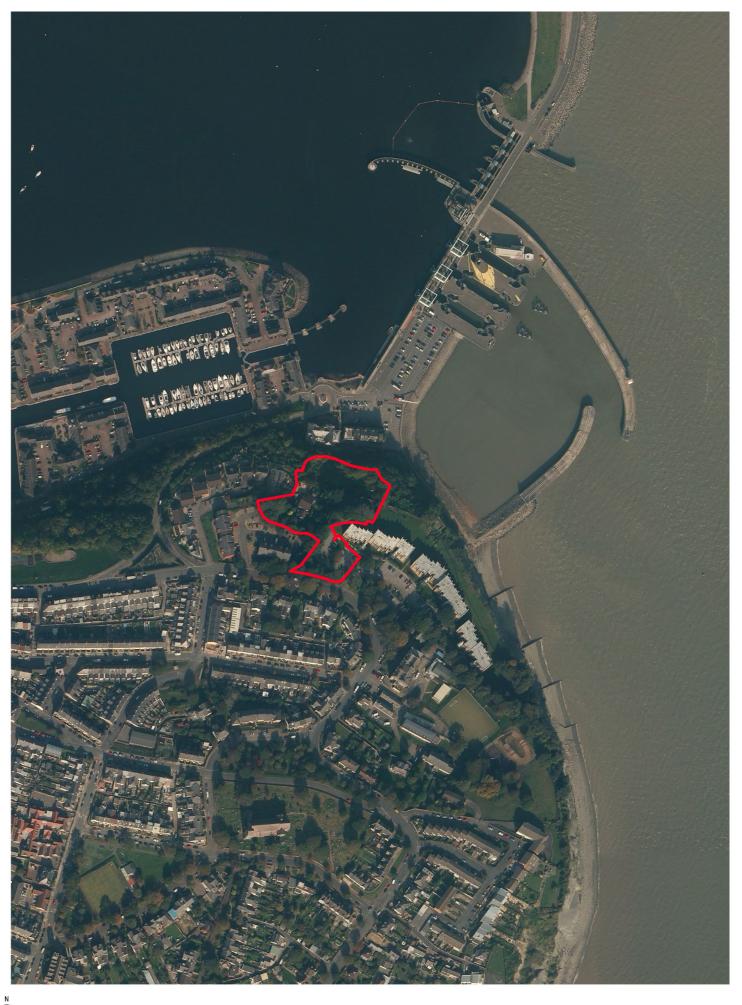

 PROJECT
 DRAWING
 AERIAL LOCATION PLAN 01
 \$SCALE
 n1s @

 LAND AT NORTHCLIFF
 STATUS
 PREJUMARY
 WORKING
 APPROVAL
 PLAINING
 MARY

 COPYRIGHT LOTIN & CO ARCHTECTS.
 DO NOT SCALE THS DRAWING EXCEPT FOR PLANING PURPOSES.
 SCALE
 MARY
 MARY
 MARY

NOTE: APPLICATION BOUNDARY SHOWN IN RED.

| @ A4           | DRAWING NO. | LOYN & CO ARCHITECTS                                                                                                                |
|----------------|-------------|-------------------------------------------------------------------------------------------------------------------------------------|
| DRAWN<br>17 RT | 1321/L02C   | 21 VICTORIA ROAD PENARTH VALE OF GLAMORGAN CF64 3EG<br>T: +44 (0)29 20711432<br>F: +44 (0)29 20402784<br>E: architecture@loyn.co.uk |