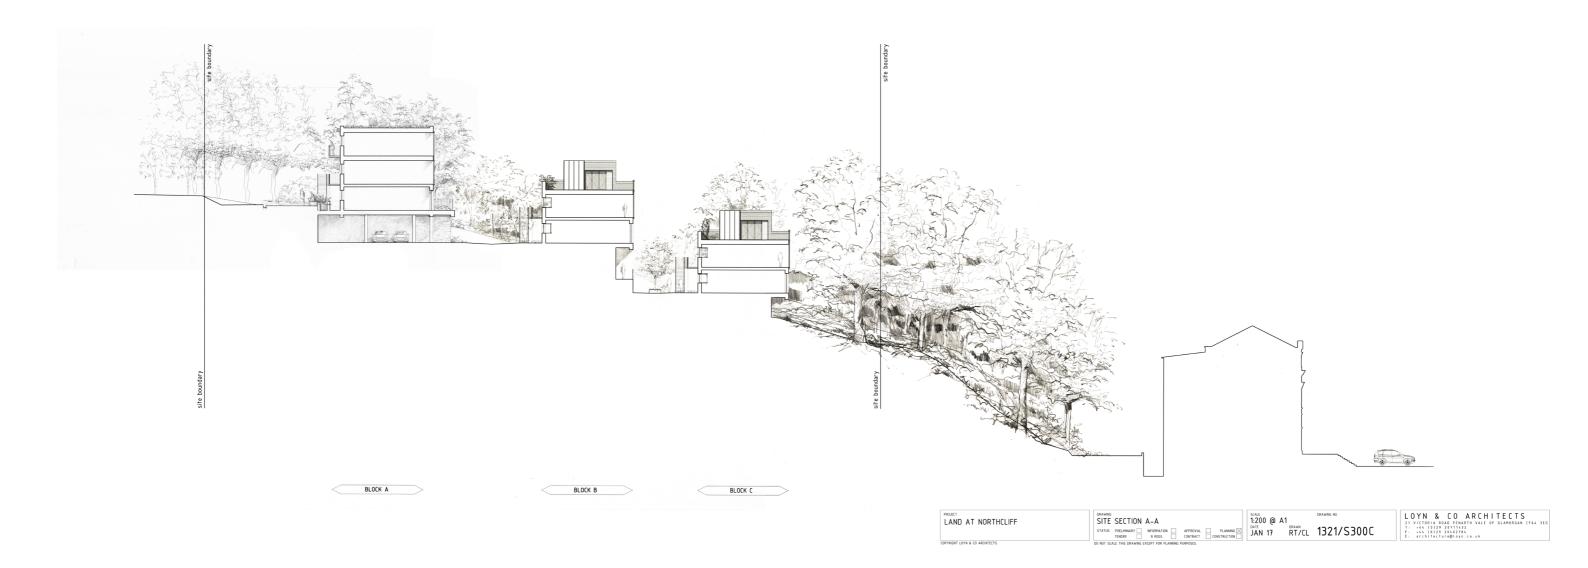

The building form is arranged over 3no levels in relation to the site topography. Across these levels there are a mixture of 2 and 3 bed apartments. The apartment mix and general areas are

3 bed duplex: 126m<sup>2</sup> (plus roof terrace and balcony 50m<sup>2</sup>)