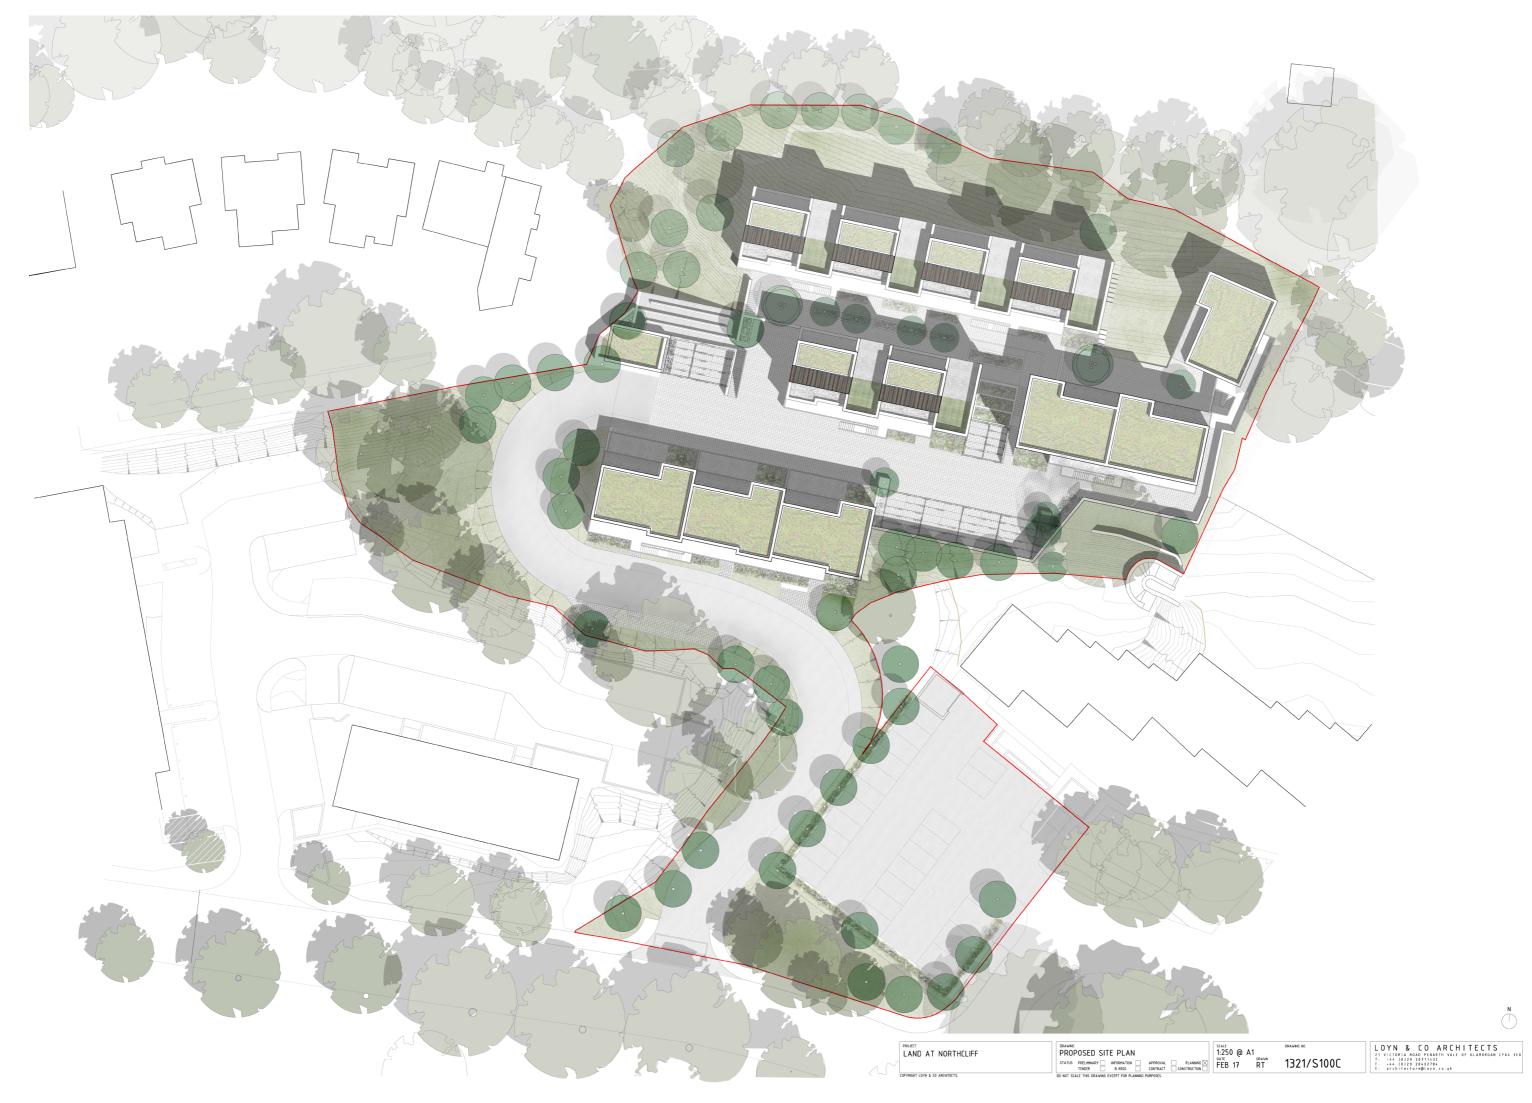

### SUMMARY OF THE PROPOSAL

- · Promotes the principles of good design

as follows:

CAPACITY: 30 apartments (24 no 2-bed and 6 no 3-bed)

GIFA for each dwelling (excl. external walls but including all voids):

· Respects and works with existing site levels, whilst ensuring DDA accessibility • Maximises sea views from the site towards Cardiff Bay • Use of tectonic materials that respect the context and surroundings • Appropriately scaled massing which follows the ribbon of development along the headland · Improved landscape character which enhances the site setting Improved access and site boundary conditions · Improvements to existing site drainage

The building form is arranged over 3no levels in relation to the site topography. Across these levels there are a mixture of 2 and 3 bed apartments. The apartment mix and general areas are

3 bed duplex: 126m<sup>2</sup> (plus roof terrace and balcony 50m<sup>2</sup>)