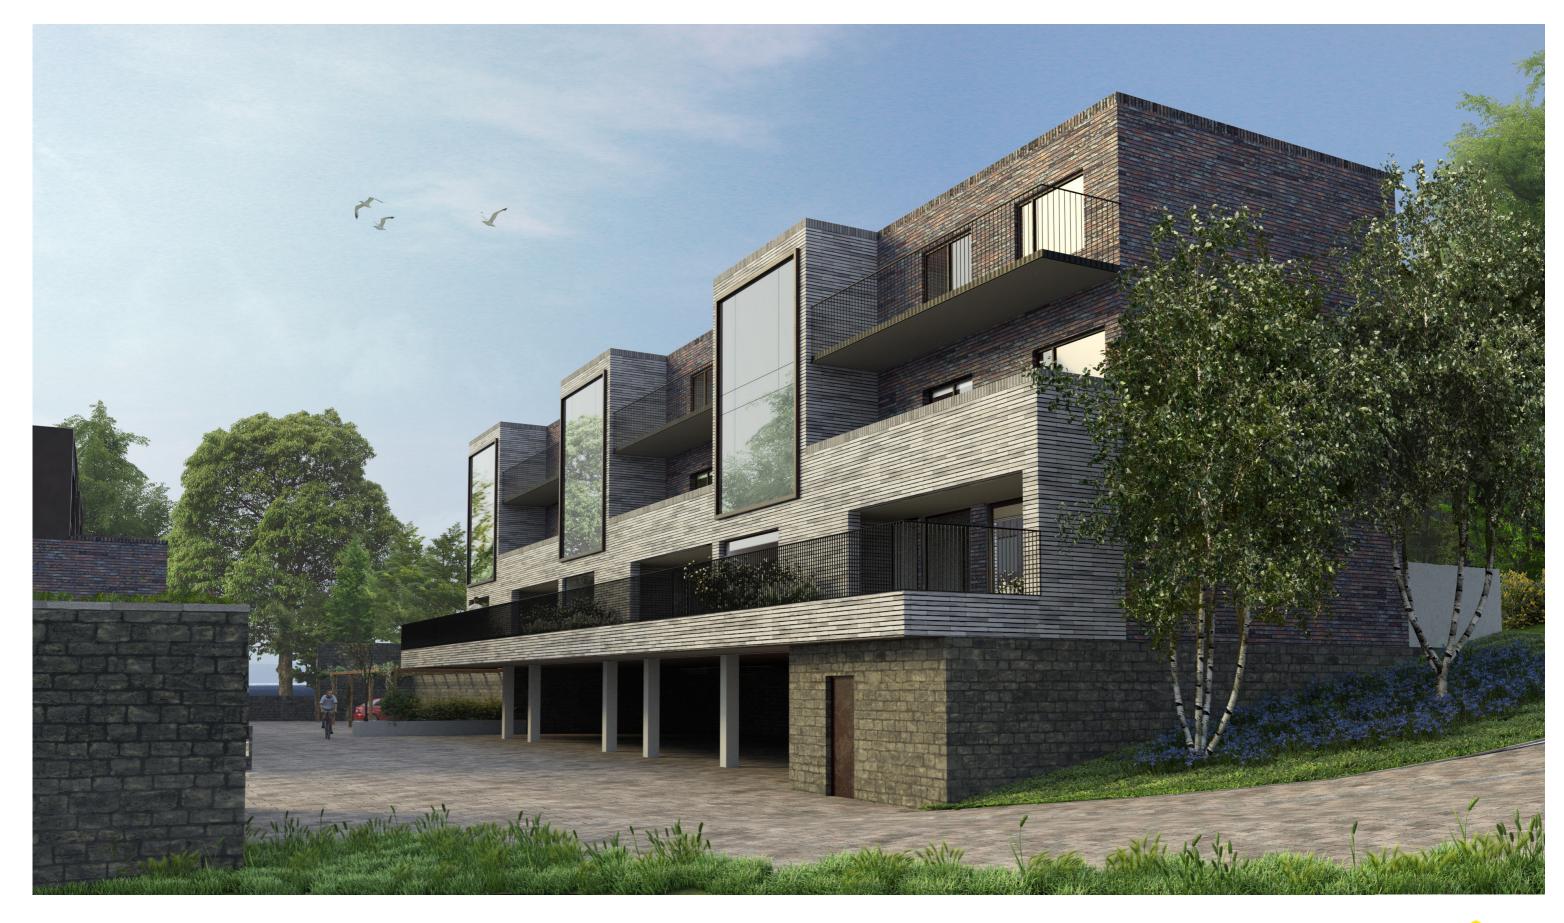

VIEW TOWARDS THE NORTH ELEVATION OF BLOCK C FROM THE WOODLAND WALK

## VIEW WEST TOWARDS THE MEWS STREET BETWEEN BLOCKS B AND C