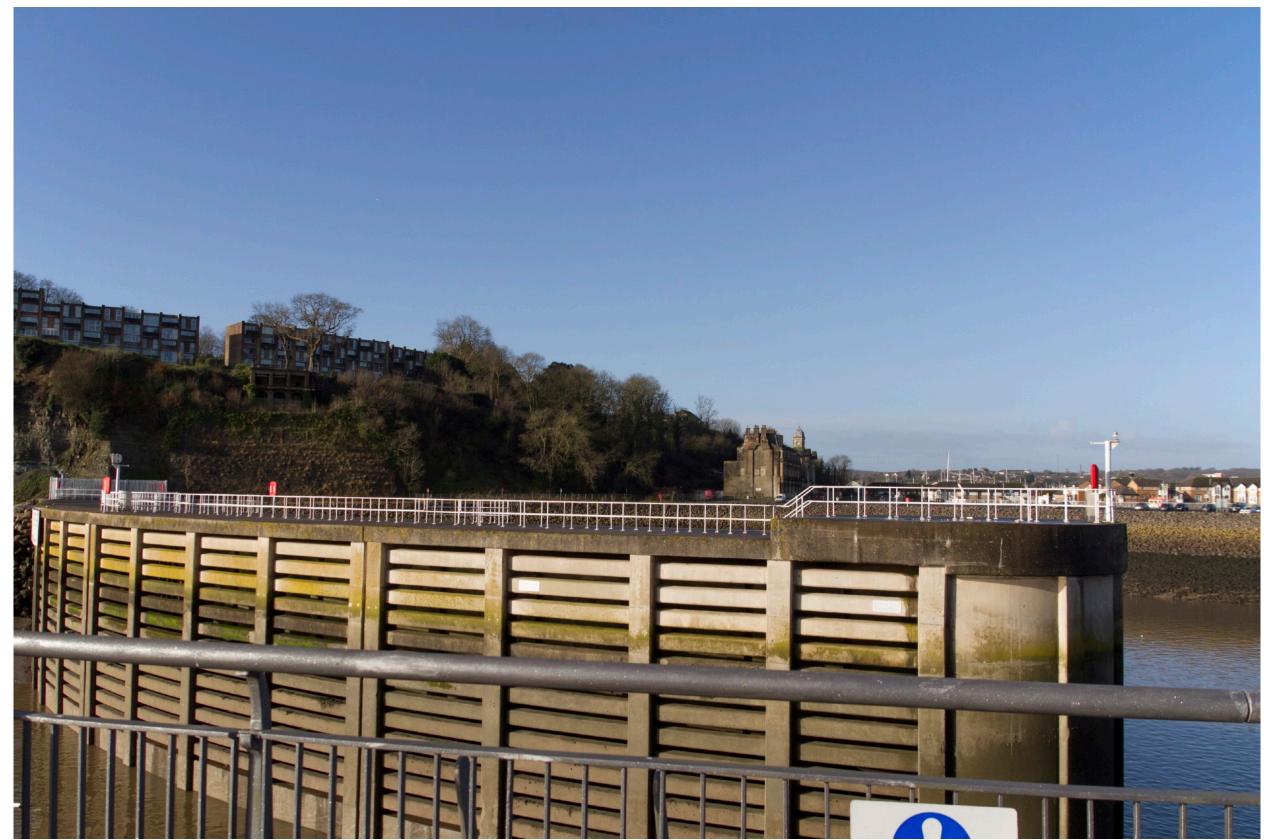

tolerance of + - 1°.



We highlighted 12 possible positions for the impact assessment images. These views were chosen as good mix of distance and close and give a good indication of the development from a variety of positions.

From these 12 positions, 5 were chosen by the Architect and Developer as a good mix.

Cameras 01, 03, 08, 12, and 13.

These numbers will form the references for the images to follow.

# Camera 01 Existing



Taken February 8th at 15:10



# Camera 01 Montage



Taken February 8th at 15:10



# Camera 03 Existing



Taken February 8th at 15:30



# Camera 03 Montage



Taken February 8th at 15:30



#### Camera 08 Existing



Taken February 7th at 09:45



#### Camera 08 Montage



Taken February 7th at 09:45



# Camera 12 Existing



Taken February 7th at 09:45



# Camera 12 Montage



Taken February 7th at 09:45



# Camera 12\_May Montage





# Camera 12\_May Montage





# Camera 13 Existing



Taken February 7th at 10:05



# Camera 13 Montage



Taken February 7th at 10:05



# Camera 13 May Montage





# Camera 13 May Montage







Tuesday, 14 February 2017