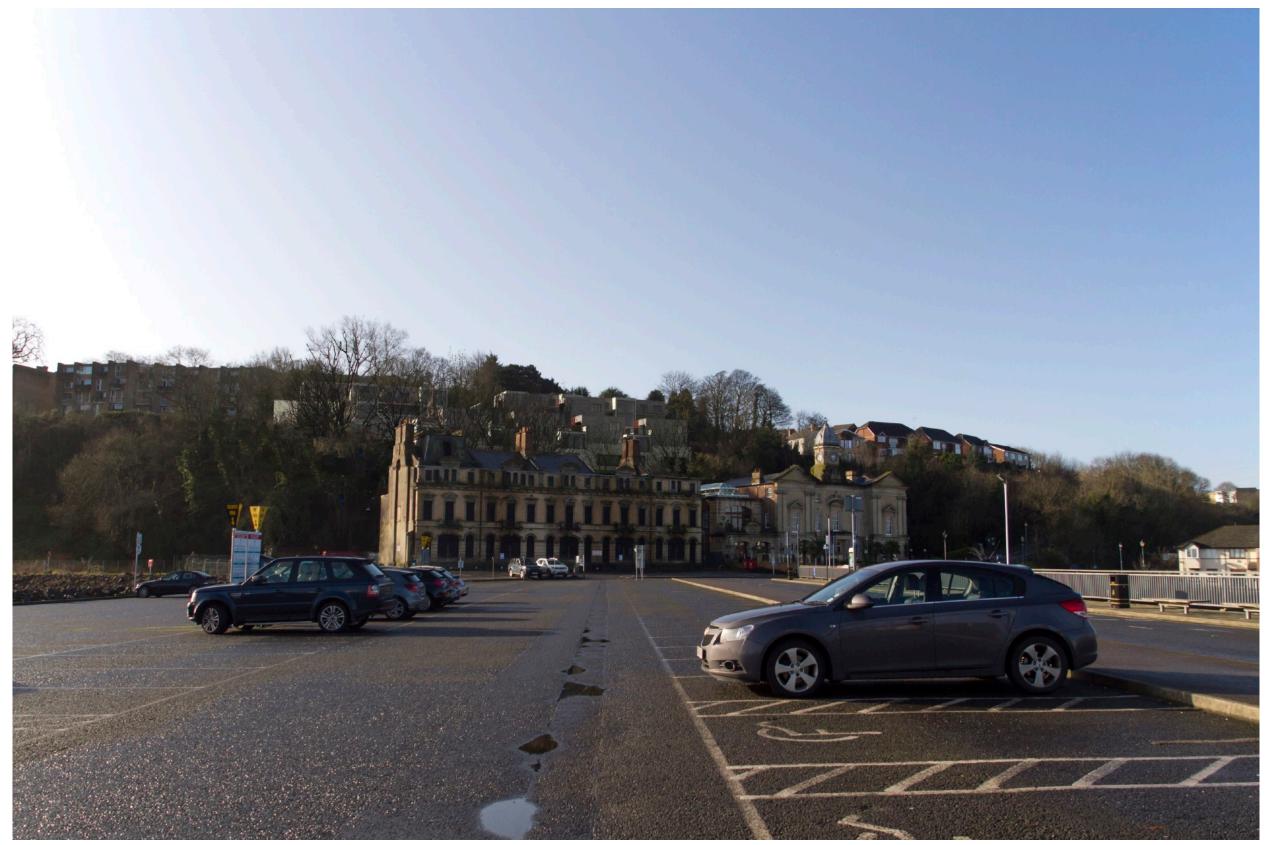

ons.

From these 12 positions, 5 were chosen by the Architect and Developer as a good mix.

Cameras 01, 03, 08, 12, and 13.

These numbers will form the references for the images to follow.

# Camera 01 Existing



Taken February 8th at 15:10



# Camera 01 Montage



Taken February 8th at 15:10



# Camera 03 Existing



Taken February 8th at 15:30



# Camera 03 Montage



Taken February 8th at 15:30



#### Camera 08 Existing



Taken February 7th at 09:45



#### Camera 08 Montage



Taken February 7th at 09:45



# Camera 12 Existing



Taken February 7th at 09:45



# Camera 12 Montage



Taken February 7th at 09:45



# Camera 12\_May Montage





# Camera 12\_May Montage





# Camera 13 Existing



Taken February 7th at 10:05



# Camera 13 Montage



Taken February 7th at 10:05



# Camera 13 May Montage





# Camera 13 May Montage







Tuesday, 14 February 2017