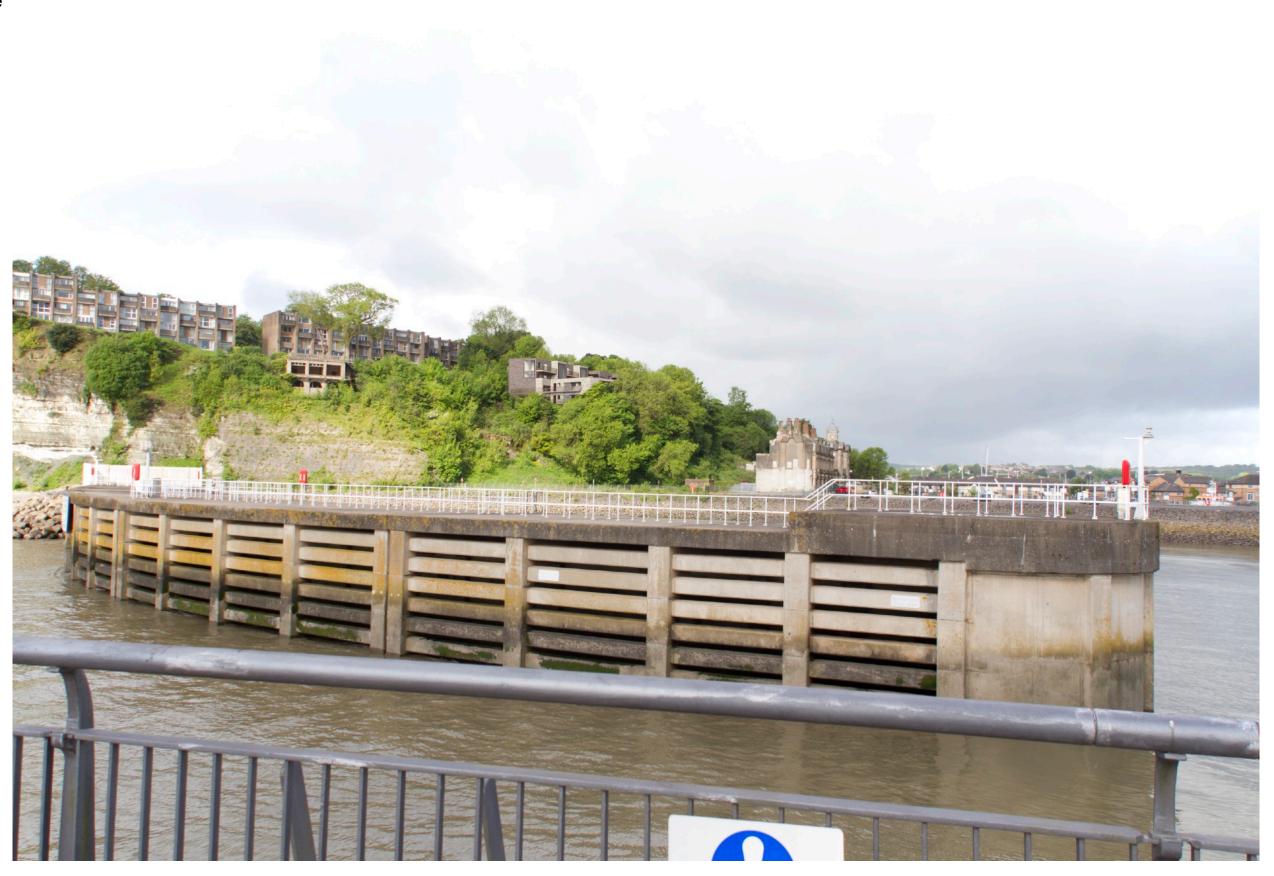

osen as good mix of distance and close and give a good indication of the development from a variety of positions.

From these 12 positions, 5 were chosen by the Architect and Developer as a good mix.

Cameras 01, 03, 08, 12, and 13.

These numbers will form the references for the images to follow.

# Camera 01 Existing



Taken February 8th at 15:10



# Camera 01 Montage



Taken February 8th at 15:10



# Camera 03 Existing



Taken February 8th at 15:30



# Camera 03 Montage



Taken February 8th at 15:30



#### Camera 08 Existing



Taken February 7th at 09:45



#### Camera 08 Montage



Taken February 7th at 09:45



# Camera 12 Existing



Taken February 7th at 09:45



# Camera 12 Montage



Taken February 7th at 09:45



# Camera 12\_May Montage





# Camera 12\_May Montage





# Camera 13 Existing



Taken February 7th at 10:05



# Camera 13 Montage



Taken February 7th at 10:05



# Camera 13 May Montage





# Camera 13 May Montage







Tuesday, 14 February 2017