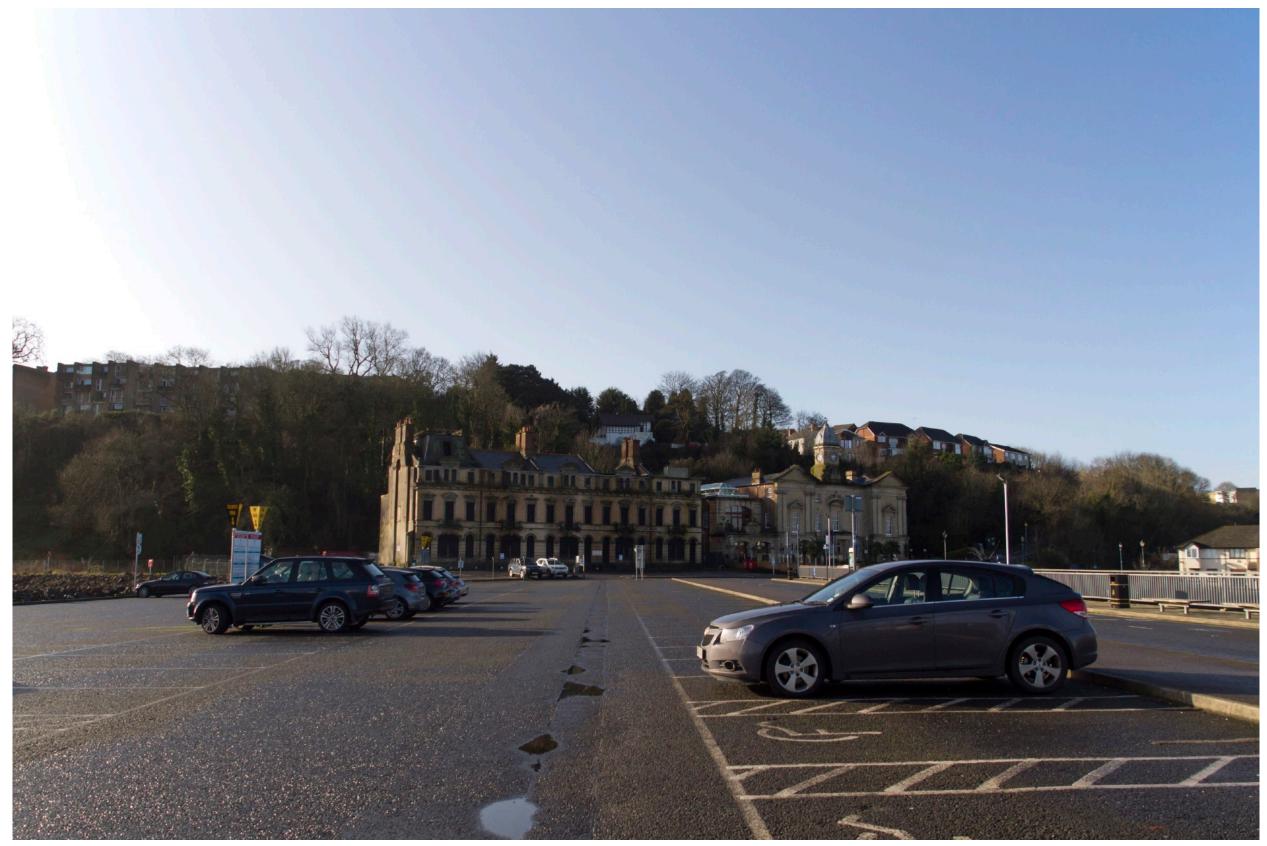

indication of the development from a variety of positions.

From these 12 positions, 5 were chosen by the Architect and Developer as a good mix.

Cameras 01, 03, 08, 12, and 13.

These numbers will form the references for the images to follow.

# Camera 01 Existing



Taken February 8th at 15:10



# Camera 01 Montage



Taken February 8th at 15:10



# Camera 03 Existing



Taken February 8th at 15:30



# Camera 03 Montage



Taken February 8th at 15:30



#### Camera 08 Existing



Taken February 7th at 09:45



#### Camera 08 Montage



Taken February 7th at 09:45



# Camera 12 Existing



Taken February 7th at 09:45



# Camera 12 Montage



Taken February 7th at 09:45



# Camera 12\_May Montage





# Camera 12\_May Montage





# Camera 13 Existing



Taken February 7th at 10:05



# Camera 13 Montage



Taken February 7th at 10:05



# Camera 13 May Montage





# Camera 13 May Montage







Tuesday, 14 February 2017