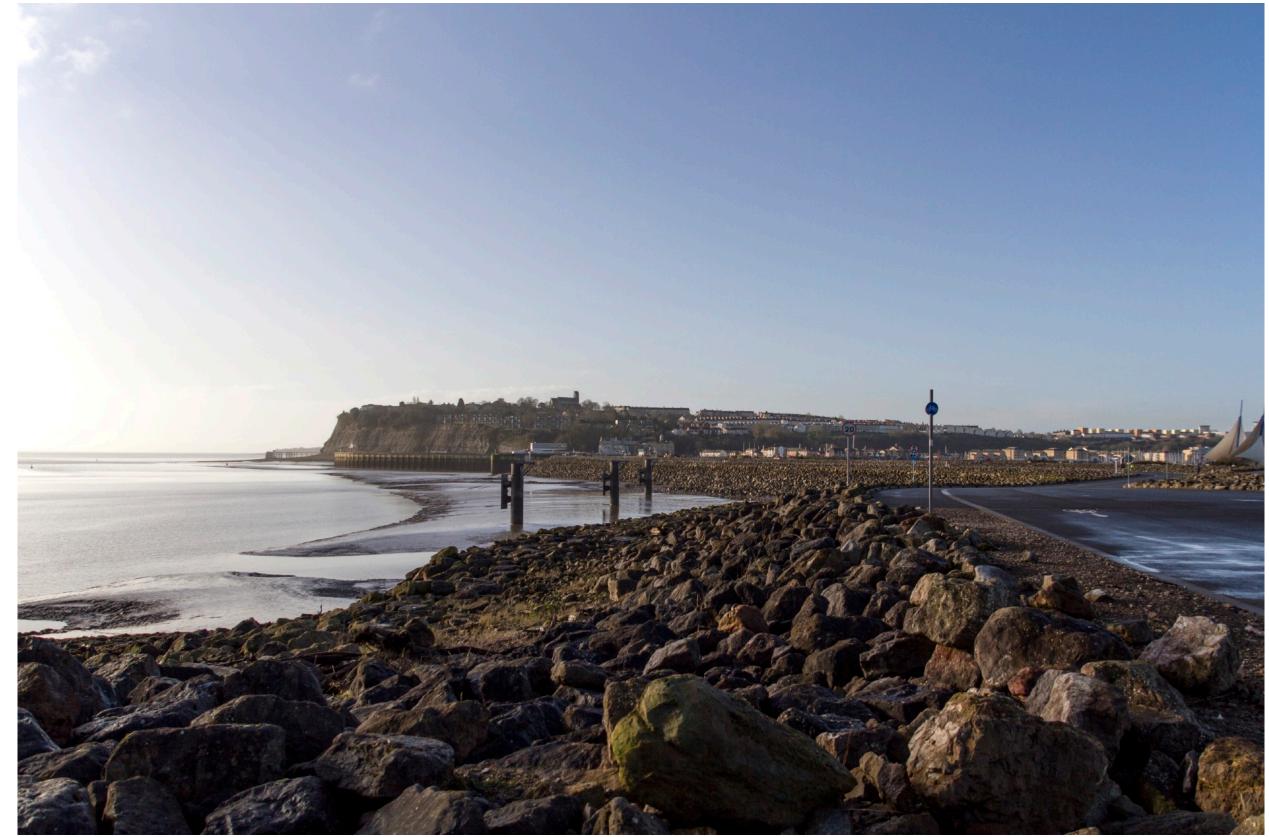

nless otherwise stated the cameras were level within a tolerance of + - 1°.



We highlighted 12 possible positions for the impact assessment images. These views were chosen as good mix of distance and close and give a good indication of the development from a variety of positions.

From these 12 positions, 5 were chosen by the Architect and Developer as a good mix.

Cameras 01, 03, 08, 12, and 13.

These numbers will form the references for the images to follow.

# Camera 01 Existing



Taken February 8th at 15:10



# Camera 01 Montage



Taken February 8th at 15:10



# Camera 03 Existing



Taken February 8th at 15:30



# Camera 03 Montage



Taken February 8th at 15:30



#### Camera 08 Existing



Taken February 7th at 09:45



#### Camera 08 Montage



Taken February 7th at 09:45



# Camera 12 Existing



Taken February 7th at 09:45



# Camera 12 Montage



Taken February 7th at 09:45



# Camera 12\_May Montage





# Camera 12\_May Montage





# Camera 13 Existing



Taken February 7th at 10:05



# Camera 13 Montage



Taken February 7th at 10:05



# Camera 13 May Montage





# Camera 13 May Montage







Tuesday, 14 February 2017