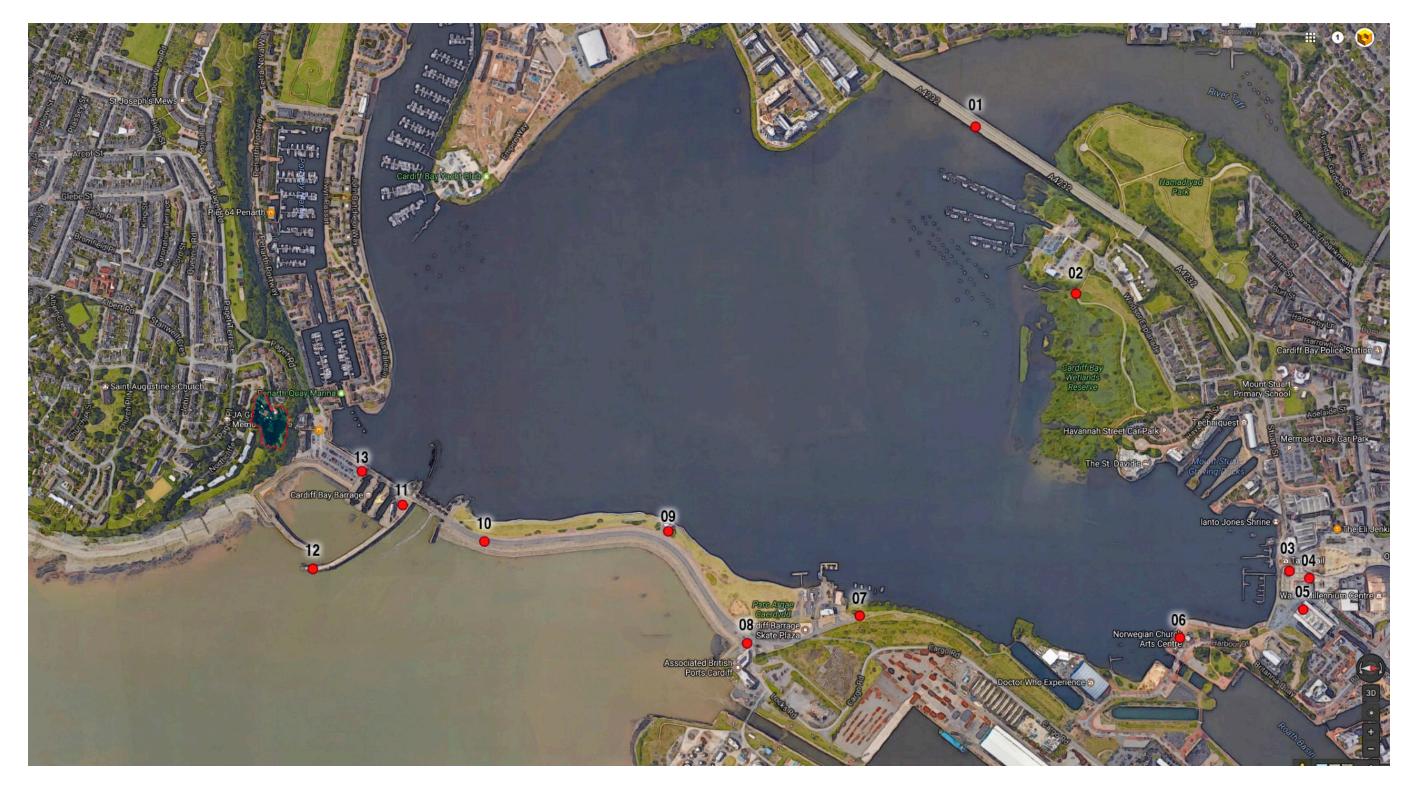

We highlighted 12 possible positions for the impact assessment images. These views were chosen as good mix of distance and close and give a good indication of the development from a variety of positions.

From these 12 positions, 5 were chosen by the Architect and Developer as a good mix.

Cameras 01, 03, 08, 12, and 13.

These numbers will form the references for the images to follow.