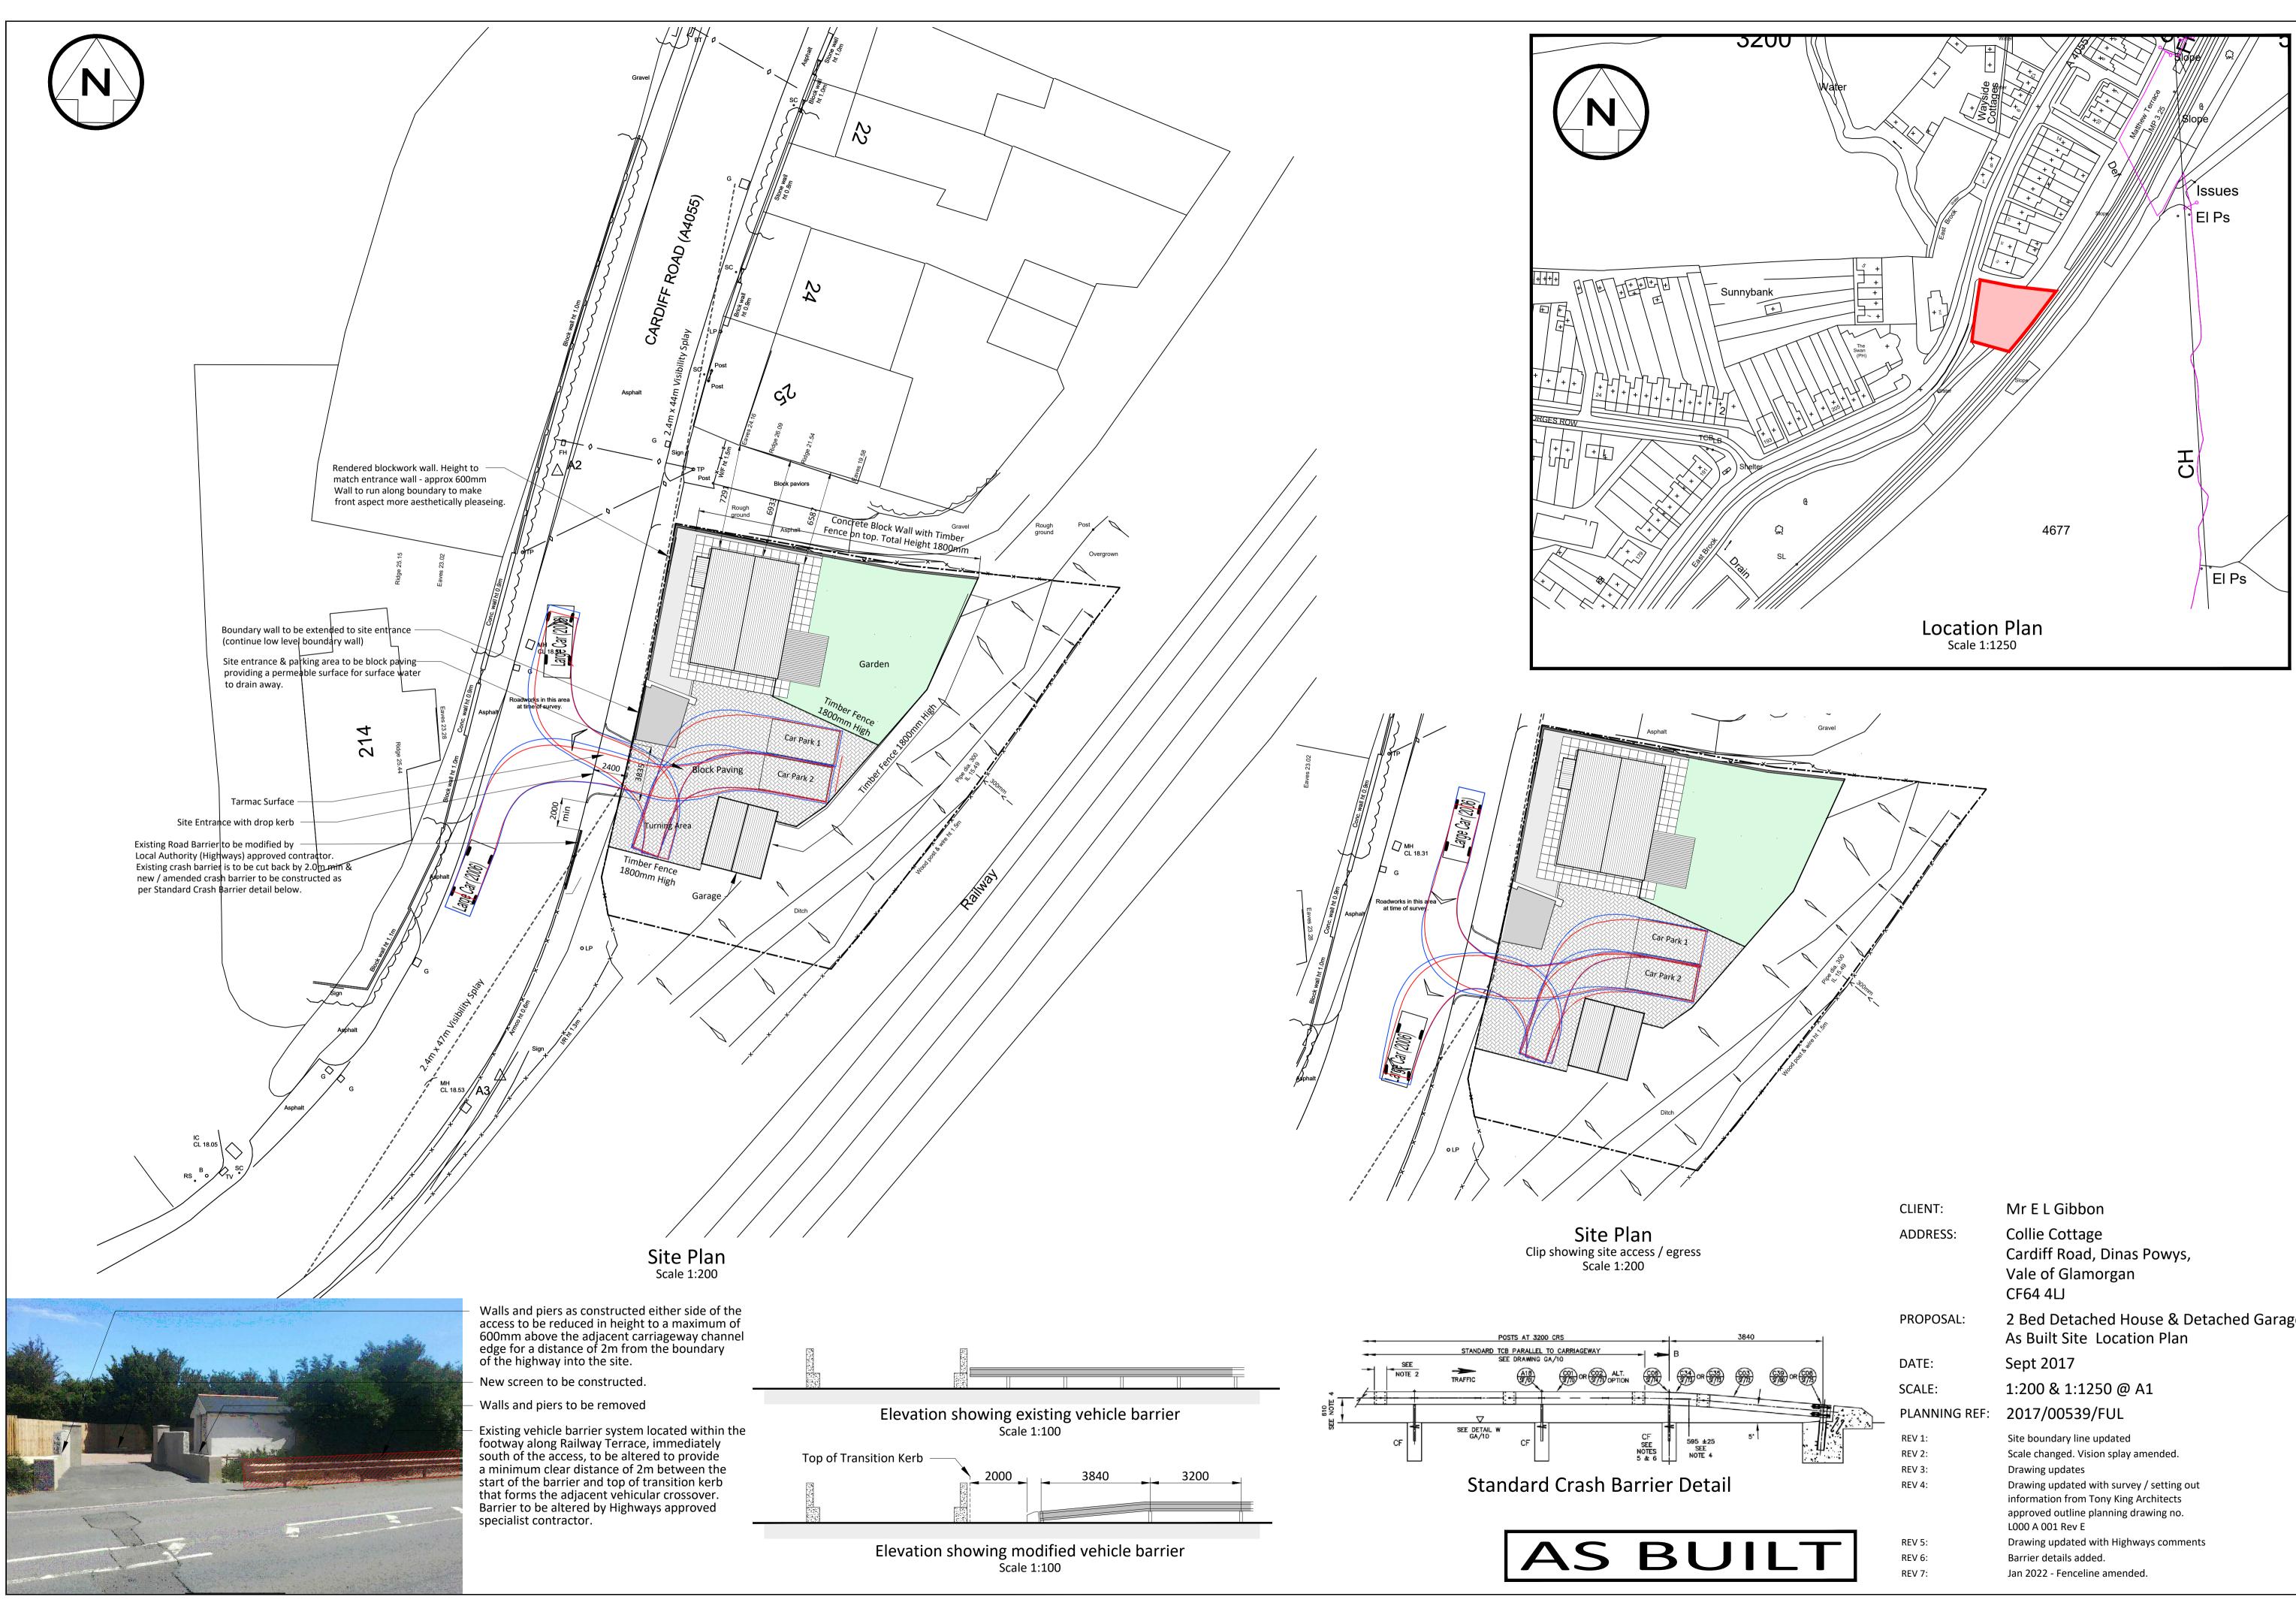

|       | CLIENT:                              | Mr E L Gibbon                                                                                                                                                                                                                            |
|-------|--------------------------------------|------------------------------------------------------------------------------------------------------------------------------------------------------------------------------------------------------------------------------------------|
|       | ADDRESS:                             | Collie Cottage<br>Cardiff Road, Dinas Powys,<br>Vale of Glamorgan<br>CF64 4LJ                                                                                                                                                            |
|       | PROPOSAL:                            | 2 Bed Detached House & Detached Garage<br>As Built Site Location Plan                                                                                                                                                                    |
|       | DATE:                                | Sept 2017                                                                                                                                                                                                                                |
|       | SCALE:                               | 1:200 & 1:1250 @ A1                                                                                                                                                                                                                      |
| ×<br> | PLANNING REF:                        | 2017/00539/FUL                                                                                                                                                                                                                           |
|       | REV 1:<br>REV 2:<br>REV 3:<br>REV 4: | Site boundary line updated<br>Scale changed. Vision splay amended.<br>Drawing updates<br>Drawing updated with survey / setting out<br>information from Tony King Architects<br>approved outline planning drawing no.<br>L000 A 001 Rev E |
|       | REV 5:                               | Drawing updated with Highways comments                                                                                                                                                                                                   |
|       | REV 6:                               | Barrier details added.                                                                                                                                                                                                                   |
|       | REV 7:                               | Jan 2022 - Fenceline amended.                                                                                                                                                                                                            |
|       |                                      |                                                                                                                                                                                                                                          |