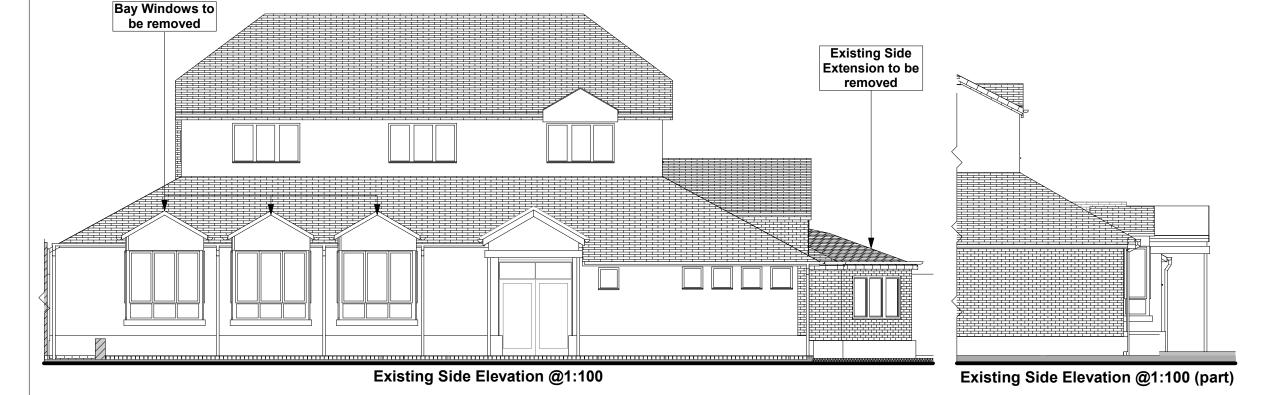

#### **Ground Floor Alterations and Additional First Floor Apartment at the** Royal India Restaurant, 213 Cardiff Rd, **Dinas Powys CF64 4JW**

Drawing Name: Existing Elevations Drawing Scale: 1:100 on A3 Date: August 2016