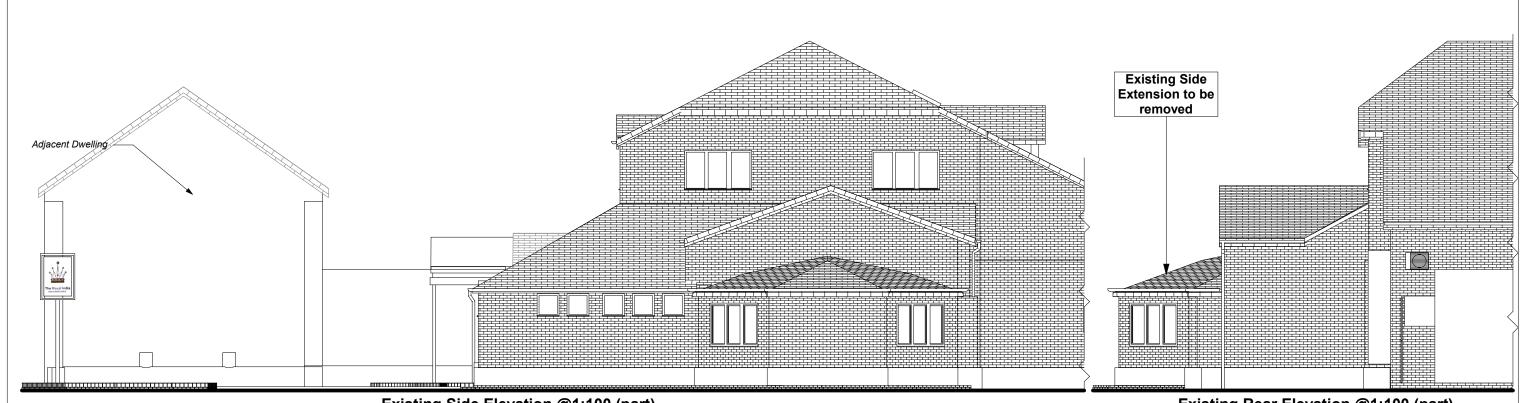

Existing Side Elevation @1:100 (part)

# Existing Rear Elevation @1:100 (part)

DPC - Damp Proof Course

MJ - Movement Joint - See Detail FFL - Finished Floor Level

RWP - Rain Water Pipe

SVP - Soil & Vent Pipe

- Proposed Code 4 Lead Flashing

& Cavity Tray

#### **Ground Floor Alterations and Additional First Floor Apartment at the** Royal India Restaurant, 213 Cardiff Rd, **Dinas Powys CF64 4JW**

Drawing Name: Existing Elevations Drawing Scale: 1:100 on A3 Date: August 2016