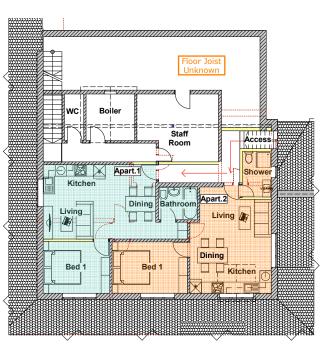

Proposed Ground Floor Plan @1:200

**Proposed Side Visual** 

Proposed First Floor Plan @1:200

**Proposed Front Visual** 

**Proposed Front Visual** 

Proposed Front Visual @1:250

## **Ground Floor Alterations and**

**Apartment Area 1** 

**Apartment Area 2** 

**Denotes Proposed Skylights** 

**Denotes Proposed High Level Beams Denotes Tall/High Level Units** 

Denotes Proposed External Walls