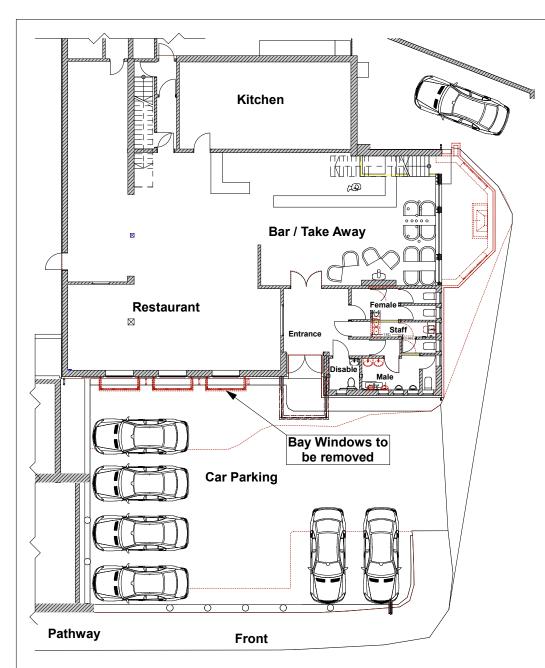

Proposed Ground Floor Plan @1:200

**Proposed Side Visual** 

Proposed First Floor Plan @1:200

**Proposed Front Visual** 

**Proposed Front Visual** 

Proposed Front Visual @1:250

## **Ground Floor Alterations and**

**Apartment Area 1** 

**Apartment Area 2** 

**Denotes Proposed Skylights** 

**Denotes Proposed High Level Beams Denotes Tall/High Level Units** 

Denotes Proposed External Walls

**Denotes Existing Walls: Stud/Solid** 

**Denotes Existing Walls/Doors/Windows to** be Demolished

**Denotes Infill of Existing Walls: Stud/Solid** 

Denotes Proposed Internal Walls: Stud/Solid

Drawing No. Drawing Name: Proposed Floor Plans,