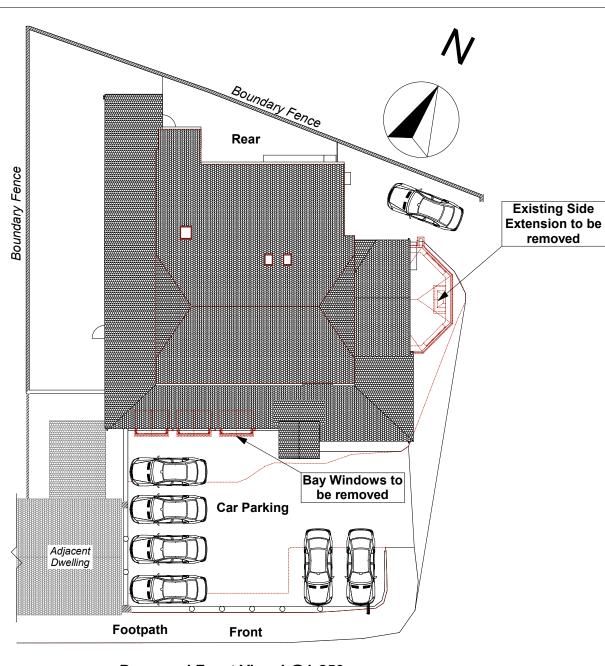

Proposed Ground Floor Plan @1:200

**Proposed Side Visual** 

Proposed First Floor Plan @1:200

**Proposed Front Visual** 

**Proposed Front Visual** 

Proposed Front Visual @1:250

**PL02** 

Block Plan, & Visuals Drawing Scale: 1:200 & 1:250 on A3

Date: August 2016 Drawn by: MC, April 2017 Checked by: BM, April 2017

All Party Wall Notices to neighbours to be issued by client prior to construction, in accordance with the Party Wall Act