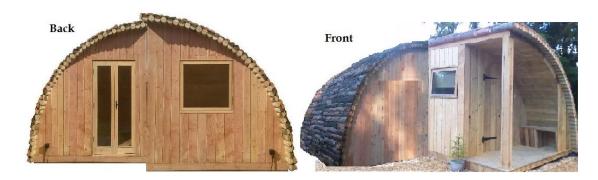

## The Bedw

The Bedw (Birch) is a 4 person glamping pod which is made up using a moduLog micro and moduLog mini linked together face to face offset. This configuration creates a lounge area and kitchen area which turn into sleeping areas at night. Bunk beds can be built in if required.

It has a covered porch area and glazed French doors leading onto an outdoor decked area with a double glazed oak window.

As with all moduLog pods and garden rooms the Bedw is fully insulated and weather proof for all season use.

This design can easily accommodate a log burning stove or electric heater if required and there are different cladding and window options available to make it your own.

The porch is an ideal covered area for dirty footwear and coats.