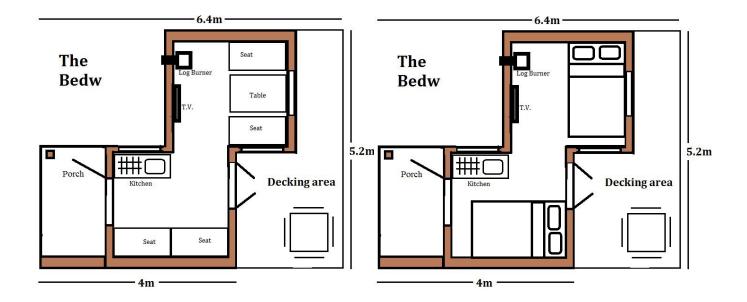

## The Bedw

The Bedw (Birch) is a 4 person glamping pod which is made up using a moduLog micro and moduLog mini linked together face to face offset. This configuration creates a lounge area and kitchen area which turn into sleeping areas at night. Bunk beds can be built in if required.

It has a covered porch area and glazed French doors leading onto an outdoor decked area with a double glazed oak window.

As with all moduLog pods and garden rooms the Bedw is fully insulated and weather proof for all season use.

This design can easily accommodate a log burning stove or electric heater if required and there are different cladding and window options available to make it your own.

The porch is an ideal covered area for dirty footwear and coats.

Each Bedw comes complete with decking area.

From £10,260.00 +vat (not including furniture)