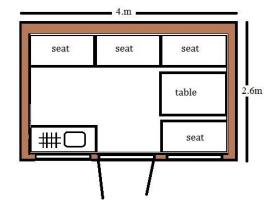

## ModuLog mawr 4 berth Glamping pod

The moduLog Mawr is a moduLog made up of 3 modules plus a covered porch. There are many different designs possible using the 4 different moduLog modules.

Each moduLog Mawr pod has and internal space of approx. 3.66m x 2.2m or 8m3 which will sleep 4 adults with ease.

All windows and doors are handmade oak with 24mm double glazing and can come complete with furniture. The floor has hard wearing oak flooring and the walls have a softwood boarding.

Like all moduLog pods it is fully insulated and covered in anti-vermin mesh. 2 x box seats turn into a double bed for sleeping.