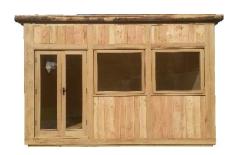

## ModuLog Ty Haf 4 berth

The moduLog Ty Haf is a moduLog made up of 3 modules with doors on the front or side. There are many different designs possible using the 4 different moduLog modules.

Each moduLog Ty Haf pod has and internal space of approx. 3.66m x 2.2m or 8m3 which will sleep 4 adults with ease.

All windows and doors are handmade oak with 24mm double glazing and can come complete with furniture. The floor has hard wearing oak flooring and the walls have a softwood boarding.

Like all moduLog pods it is fully insulated and covered in anti-vermin mesh. 2 x box seats turn into a double bed for sleeping.