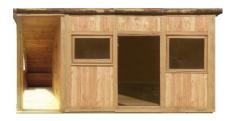

## ModuLog Ty Haf 4 berth

The moduLog Ty Haf is a moduLog made up of 3 modules with doors on the front or side. There are many different designs possible using the 4 different moduLog modules.

Each moduLog Ty Haf pod has and internal space of approx. 3.66m x 2.2m or 8m3 which will sleep 4 adults with ease.

All windows and doors are handmade oak with 24mm double glazing and can come complete with furniture. The floor has hard wearing oak flooring and the walls have a softwood boarding.

Like all moduLog pods it is fully insulated and covered in anti-vermin mesh. 2 x box seats turn into a double bed for sleeping.