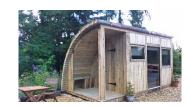

## ModuLog mawr 4 berth Glamping pod

The moduLog Mawr is a moduLog made up of 3 modules plus a covered porch. There are many different designs possible using the 4 different moduLog modules.

Each moduLog Mawr pod has and internal space of approx. 3.66m x 2.2m or 8m3 which will sleep 4 adults with ease.

All windows and doors are handmade oak with 24mm double glazing and can come complete with furniture. The floor has hard wearing oak flooring and the walls have a softwood boarding.

Like all moduLog pods it is fully insulated and covered in anti-vermin mesh. 2 x box seats turn into a double bed for sleeping.