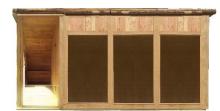

## ModuLog mawr 4 berth Glamping pod

The moduLog Mawr is a moduLog made up of 3 modules plus a covered porch. There are many different designs possible using the 4 different moduLog modules.

Each moduLog Mawr pod has and internal space of approx. 3.66m x 2.2m or 8m3 which will sleep 4 adults with ease.

All windows and doors are handmade oak with 24mm double glazing and can come complete with furniture. The floor has hard wearing oak flooring and the walls have a softwood boarding.

Like all moduLog pods it is fully insulated and covered in anti-vermin mesh. 2 x box seats turn into a double bed for sleeping.