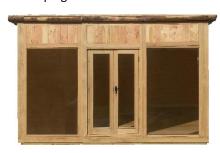

## ModuLog mawr 4 berth Glamping pod

The moduLog Mawr is a moduLog made up of 3 modules plus a covered porch. There are many different designs possible using the 4 different moduLog modules.

Each moduLog Mawr pod has and internal space of approx. 3.66m x 2.2m or 8m3 which will sleep 4 adults with ease.

All windows and doors are handmade oak with 24mm double glazing and can come complete with furniture. The floor has hard wearing oak flooring and the walls have a softwood boarding.

Like all moduLog pods it is fully insulated and covered in anti-vermin mesh. 2 x box seats turn into a double bed for sleeping.