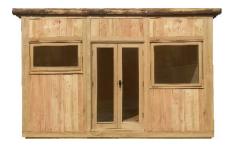

## ModuLog Ty Haf 4 berth

The moduLog Ty Haf is a moduLog made up of 3 modules with doors on the front or side. There are many different designs possible using the 4 different moduLog modules.

Each moduLog Ty Haf pod has and internal space of approx. 3.66m x 2.2m or 8m3 which will sleep 4 adults with ease.

All windows and doors are handmade oak with 24mm double glazing and can come complete with furniture. The floor has hard wearing oak flooring and the walls have a softwood boarding.

Like all moduLog pods it is fully insulated and covered in anti-vermin mesh. 2 x box seats turn into a double bed for sleeping.