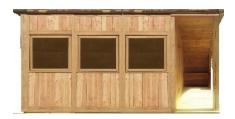

## ModuLog Ty Haf 4 berth

The moduLog Ty Haf is a moduLog made up of 3 modules with doors on the front or side. There are many different designs possible using the 4 different moduLog modules.

Each moduLog Ty Haf pod has and internal space of approx. 3.66m x 2.2m or 8m3 which will sleep 4 adults with ease.

All windows and doors are handmade oak with 24mm double glazing and can come complete with furniture. The floor has hard wearing oak flooring and the walls have a softwood boarding.

Like all moduLog pods it is fully insulated and covered in anti-vermin mesh. 2 x box seats turn into a double bed for sleeping.