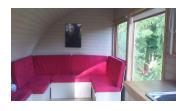

All windows and doors are handmade oak with 24mm double glazing and can come complete with furniture. The floor has hard wearing oak flooring and the walls have a softwood boarding.

Like all moduLog pods it is fully insulated and covered in anti-vermin mesh. 2 x box seats turn into a double bed for sleeping.