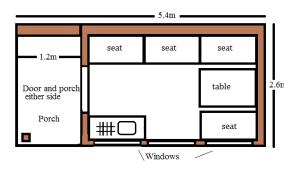

## ModuLog mawr 4 berth Glamping pod

The moduLog Mawr is a moduLog made up of 3 modules plus a covered porch. There are many different designs possible using the 4 different moduLog modules.

Each moduLog Mawr pod has and internal space of approx. 3.66m x 2.2m or 8m3 which will sleep 4 adults with ease.

All windows and doors are handmade oak with 24mm double glazing and can come complete with furniture. The floor has hard wearing oak flooring and the walls have a softwood boarding.

Like all moduLog pods it is fully insulated and covered in anti-vermin mesh. 2 x box seats turn into a double bed for sleeping.