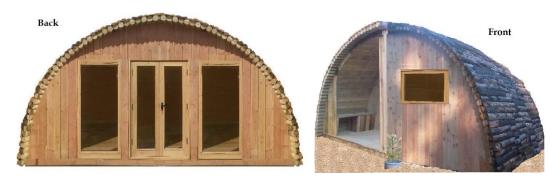

## The Derw

The Derw (oak) is a 6 person glamping pod which is made up using a moduLog ty haf and moduLog mini linked together face to face. This configuration creates a lounge area and kitchen area which turn into sleeping areas at night for up to 6 people.

It has a covered porch area and glazed French doors leading onto an outdoor decked area with a full height glazed windows.

As with all moduLog pods and garden rooms the Derw is fully insulated and weather proof for all season use.

This design can easily accommodate an electric heater or a log burning stove if required and there are different cladding and window options available to make it your own.

The porch is an ideal covered area for dirty footwear and coats.