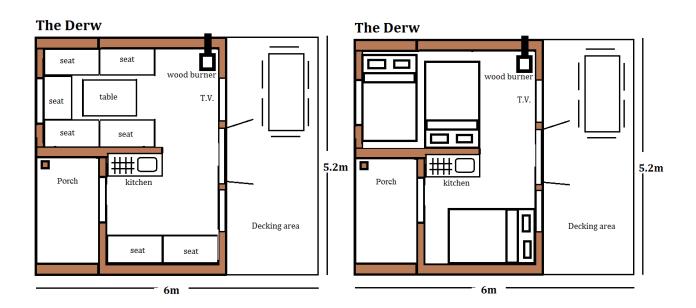

## The Derw

The Derw (oak) is a 6 person glamping pod which is made up using a moduLog ty haf and moduLog mini linked together face to face. This configuration creates a lounge area and kitchen area which turn into sleeping areas at night for up to 6 people.

It has a covered porch area and glazed French doors leading onto an outdoor decked area with a full height glazed windows.

As with all moduLog pods and garden rooms the Derw is fully insulated and weather proof for all season use.

This design can easily accommodate an electric heater or a log burning stove if required and there are different cladding and window options available to make it your own.

The porch is an ideal covered area for dirty footwear and coats.

Each Derw comes complete with decking area.

From £12,915.00 +vat (not including furniture)