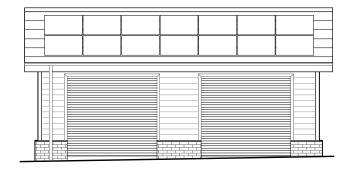

FRONT/SOUTH WEST ELEVATION

SIDE/SOUTH EAST ELEVATION

REAR/NORTH EAST ELEVATION

SIDE/NORTH WEST ELEVATION

| NOTES:            |                   |  |
|-------------------|-------------------|--|
| NUTES:            |                   |  |
|                   |                   |  |
|                   |                   |  |
|                   |                   |  |
|                   |                   |  |
|                   |                   |  |
|                   |                   |  |
| REVISIONS:        |                   |  |
|                   |                   |  |
|                   |                   |  |
| PROJECT 8 CLIFF P | ARADE, PENARTH    |  |
| DRAWING FYISTING: | GARAGE ELEVATIONS |  |