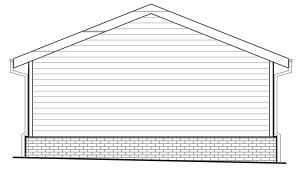

FRONT/SOUTH WEST ELEVATION

SIDE/SOUTH EAST ELEVATION

REAR/NORTH EAST ELEVATION

SIDE/NORTH WEST ELEVATION

| NOTES:            |                   |  |
|-------------------|-------------------|--|
| NUTES:            |                   |  |
|                   |                   |  |
|                   |                   |  |
|                   |                   |  |
|                   |                   |  |
|                   |                   |  |
|                   |                   |  |
| REVISIONS:        |                   |  |
|                   |                   |  |
|                   |                   |  |
| PROJECT 8 CLIFF P | ARADE, PENARTH    |  |
| DRAWING FYISTING: | GARAGE ELEVATIONS |  |