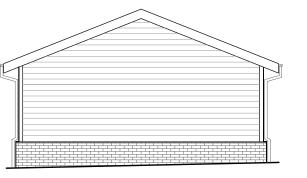

FRONT/SOUTH WEST ELEVATION

SIDE/SOUTH EAST ELEVATION

REAR/NORTH EAST ELEVATION

SIDE/NORTH WEST ELEVATION

| NOTES:            |                   |  |
|-------------------|-------------------|--|
| NUTES:            |                   |  |
|                   |                   |  |
|                   |                   |  |
|                   |                   |  |
|                   |                   |  |
|                   |                   |  |
|                   |                   |  |
| REVISIONS:        |                   |  |
|                   |                   |  |
|                   |                   |  |
| PROJECT 8 CLIFF P | ARADE, PENARTH    |  |
| DRAWING FYISTING: | GARAGE ELEVATIONS |  |