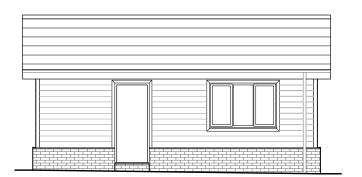

FRONT/SOUTH WEST ELEVATION

SIDE/SOUTH EAST ELEVATION

REAR/NORTH EAST ELEVATION

SIDE/NORTH WEST ELEVATION

| NOTES:            |                   |  |
|-------------------|-------------------|--|
| NUTES:            |                   |  |
|                   |                   |  |
|                   |                   |  |
|                   |                   |  |
|                   |                   |  |
|                   |                   |  |
|                   |                   |  |
| REVISIONS:        |                   |  |
|                   |                   |  |
|                   |                   |  |
| PROJECT 8 CLIFF P | ARADE, PENARTH    |  |
| DRAWING FYISTING: | GARAGE ELEVATIONS |  |