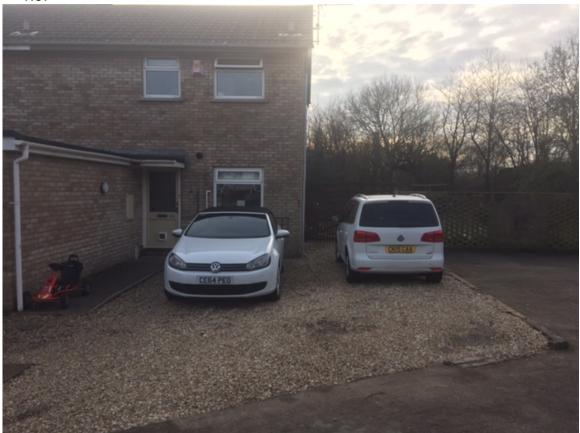

## **Contents**

- 1.1. Driveway access from Highway
- 1.2. Driveway to land Adjacent to 62 Heol-Y-Frenhines
- 1.3. Driveway width of 3.2 metre to access point
- 1.4. Garage compound allowing users complete access
- 1.5. The site from the driveway entrance perspective
- 1.6. Perspective from the furthest point of the proposed driveway