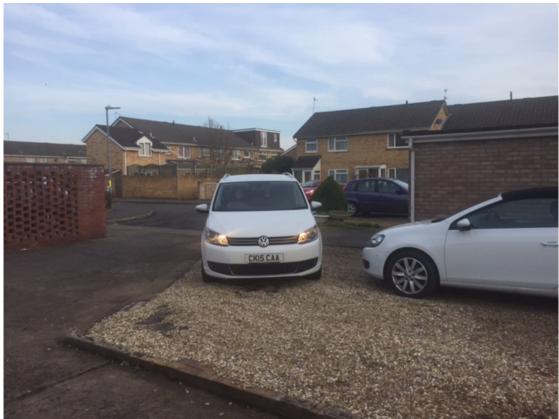

## **Contents**

- 1.1. Driveway access from Highway
- 1.2. Driveway to land Adjacent to 62 Heol-Y-Frenhines
- 1.3. Driveway width of 3.2 metre to access point
- 1.4. Garage compound allowing users complete access
- 1.5. The site from the driveway entrance perspective
- 1.6. Perspective from the furthest point of the proposed driveway

Note: Although there is enough space in front of 62 Heol-Y-Frenhines to retain further parking (as shown in 1.3) it was considered more appropriate to allocate parking at the back of the property.

plahighways 1