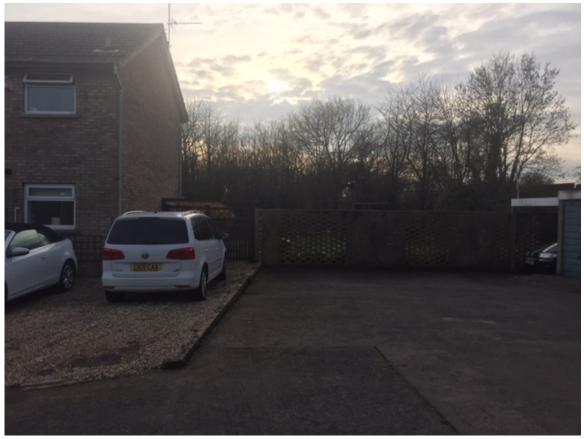

## **Contents**

- 1.1. Driveway access from Highway
- 1.2. Driveway to land Adjacent to 62 Heol-Y-Frenhines
- 1.3. Driveway width of 3.2 metre to access point
- 1.4. Garage compound allowing users complete access
- 1.5. The site from the driveway entrance perspective
- 1.6. Perspective from the furthest point of the proposed driveway