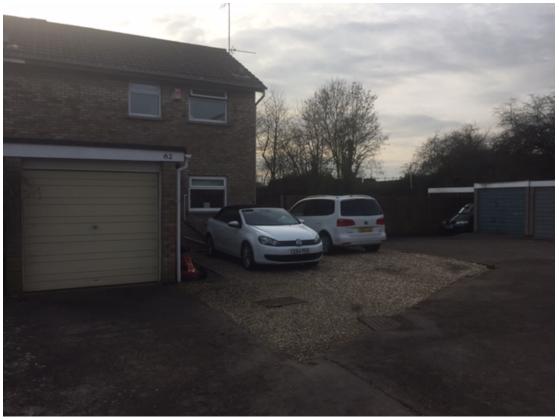

## **Contents**

- 1.1. Driveway access from Highway
- 1.2. Driveway to land Adjacent to 62 Heol-Y-Frenhines
- 1.3. Driveway width of 3.2 metre to access point
- 1.4. Garage compound allowing users complete access
- 1.5. The site from the driveway entrance perspective
- 1.6. Perspective from the furthest point of the proposed driveway