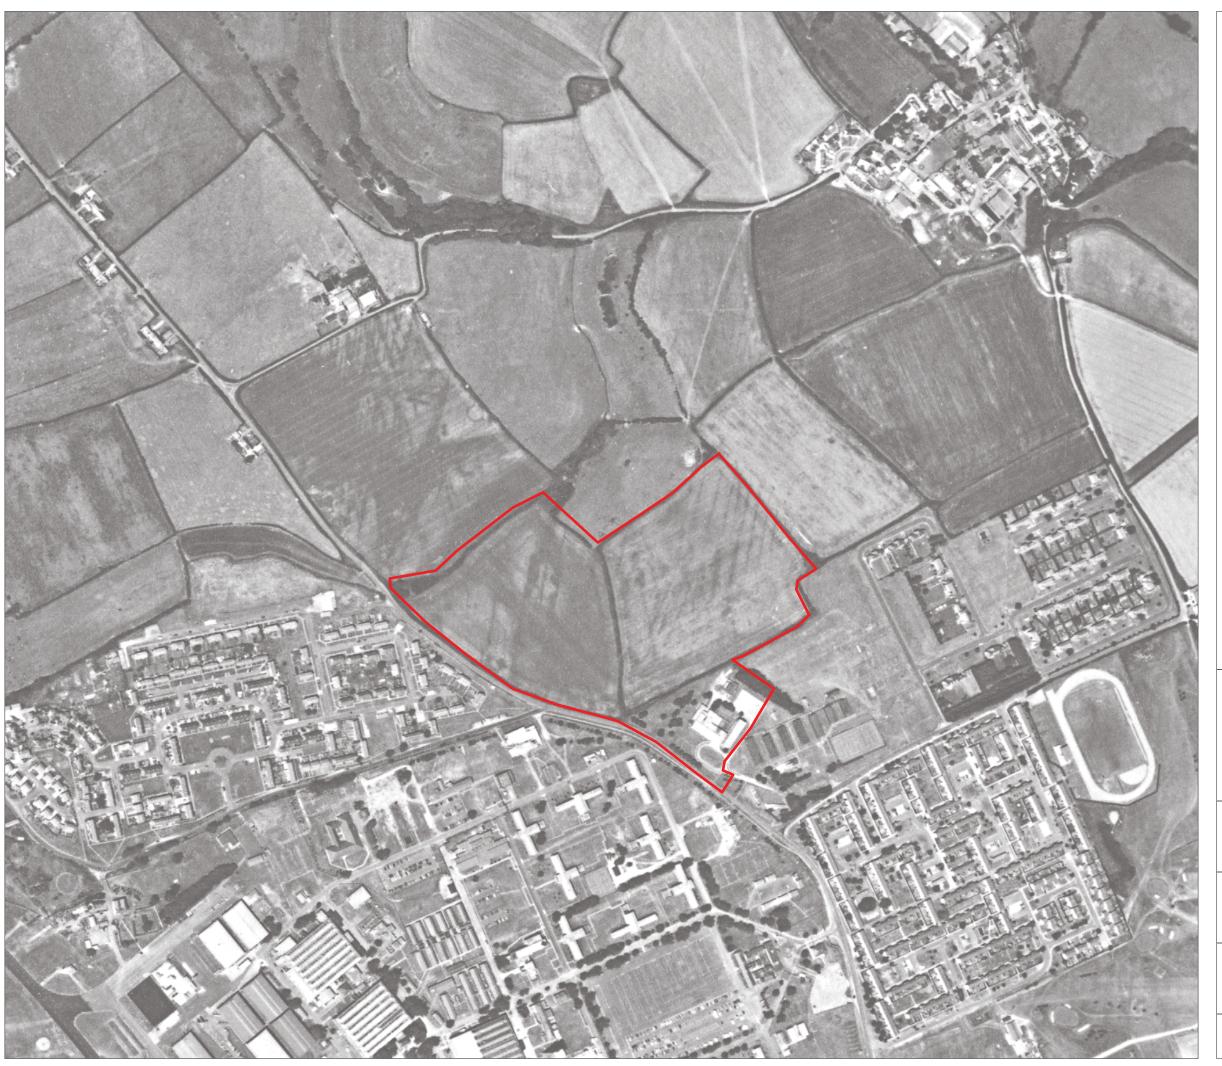

### **Edenstone Homes**

project title

Land off Cowbridge Road, St Athan Vale of Glamorgan

Plan EDP 7: Aerial photograph (WAG RAF 1 PRU 2470 Frame 122 06 JUL 1992)

drawing scale

29 SEPTEMBER 2016 drawn by LH EDP3504/08 checked RS Refer to scale bar QA LH